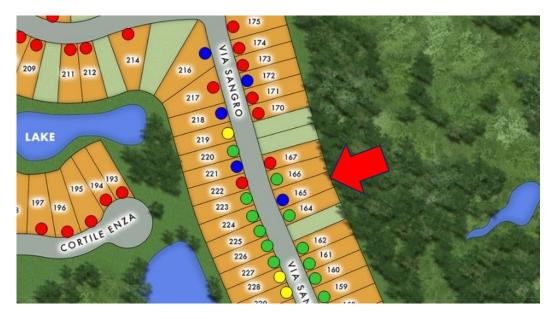

# SHOWCASE HOME | Caroline

Street Address: 200 SE Via Sangro

**A/C Sq. Ft.:** 1780

Bedrooms: 3 Bathrooms: 2 Move-In Date: 5/31/2024

**ELEVATION:** A

HOMESITE: 165

Kolter at Rivella | 132 SE Via Tirso, Port St Lucie, FL 34952