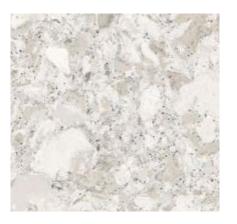

#### KITCHEN DETAILS

- 30" electric slide-in range
- 42" upgraded cabinets
- · Cabinet crown moulding
- · Cambria quartz countertops in Sandgate
- 17" Square tile flooring
- Moen Stainless Steel 50/50 Bowl Undermount Sink

#### **CABINETS**

**CABINET HARDWARE** 

COUNTERTOP QUARTZ

**BACKSPLASH** 

<u>FAUCET</u> SPOT RESISTANT STAINLESS

SINK STAINLESS STEEL