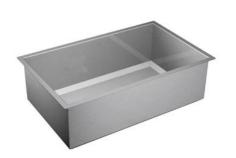

#### KITCHEN DETAILS

- 30" electric slide-in range
- 42" upgraded cabinets
- · Cabinet crown moulding
- · Cambria quartz countertops in Sandgate
- 17" Square tile flooring
- Moen Stainless Steel 50/50 Bowl Undermount Sink

#### **CABINETS**

**CABINET HARDWARE** 

COUNTERTOP QUARTZ

**BACKSPLASH** 

<u>FAUCET</u> SPOT RESISTANT STAINLESS

SINK STAINLESS STEEL