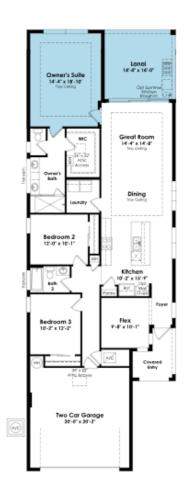

### SHOWCASE HOME FLOORPLAN

#### THE CAROLINE

3 Bedroom, Flex, 2 Full, Covered Lanai and 2-Car Garage Plus:

Extended Primary Suite and Extended Lanai. 10' Tall x 12' Wide Sliders

Kolter at Rivella | 132 SE Via Tirso, Port St Lucie, FL 34952