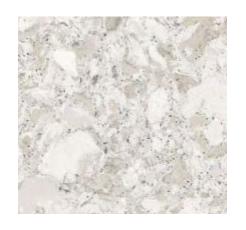

#### KITCHEN DETAILS

- 30" electric slide-in range
- 42" upgraded cabinets
- · Cabinet crown moulding
- · Cambria quartz countertops in Sandgate
- 17" Square tile flooring
- Moen Stainless Steel 50/50 Bowl Undermount Sink

#### **CABINETS**

**CABINET HARDWARE** 

COUNTERTOP QUARTZ

**BACKSPLASH** 

<u>FAUCET</u> SPOT RESISTANT STAINLESS

SINK STAINLESS STEEL