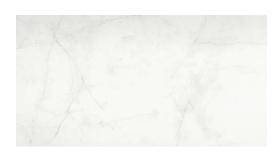

ndgate
- 17" Square tile flooring
- Moen Stainless Steel 50/50 Bowl Undermount Sink

### **DESIGNER FEATURES**

- · 4' extension on Primary Suite and Lanai
- 10' Tall 12' wide sliders
- · Upgraded lighting throughout
  - · 4 LEDs in Primary Suite
  - 8 LEDs in Great Room
  - Under Kitchen Cabinet LED Lighting
  - 3 Pendant Prewires over Island
- Raised TV Option in Great Room
- · Carrara window sills throughout
- · Frameless shower in Primary Suite

## SHOWCASE HOME DESIGNER FEATURES | KITCHEN

#### **CABINETS**





**CABINET HARDWARE** 



COUNTERTOP QUARTZ



**BACKSPLASH** 



<u>FAUCET</u> SPOT RESISTANT STAINLESS



SINK STAINLESS STEEL



#### MAIN FLOORING



## SHOWCASE HOME DESIGNER FEATURES | OWNERS BATH

### **CABINETS**



COUNTERTOP QUARTZ



**FLOORING** 



**WALL TILE** 



<u>PLUMBING</u>

## <u>CABINET HARDWARE</u>





## SHOWCASE HOME DESIGNER FEATURES | BATH #2

**CABINETS** 



COUNTERTOP QUARTZ



**FLOORING** 



**WALL TILE** 



**PLUMBING**