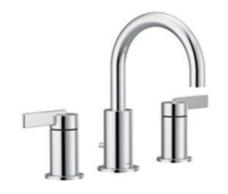

# SHOWCASE HOME DESIGNER FEATURES | BATH #2

FLOORING

<u>PLUMBING</u>

**CABINET HARDWARE** 