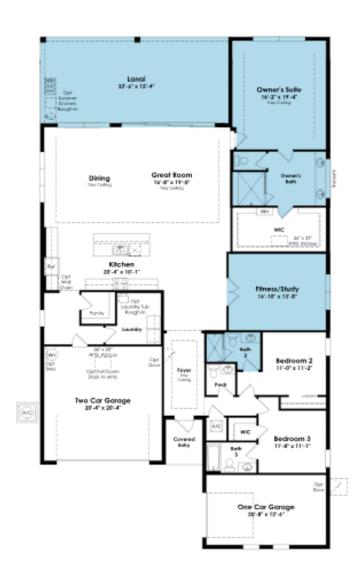

### SHOWCASE HOME FLOORPLAN

#### THE SYDNEY

3 Bedroom, Study, 3 Full and 1 Half Bath, Great Room, Covered Lanai and 3-Car Garage

Astor Creek Golf and Country Club | 9225 SW Bethpage Way