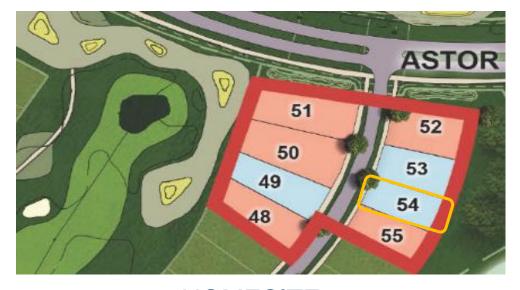

# SHOWCASE HOME | Sydney

Street Address: 9225 SW Bethpage Way

**A/C Sq. Ft.:** 2,916

Bedrooms: 3 Bathrooms: 3.5 Move-In Date: December 2023

**HOMESITE: 54** 

Astor Creek Golf and Country Club | 9225 SW Bethpage Way