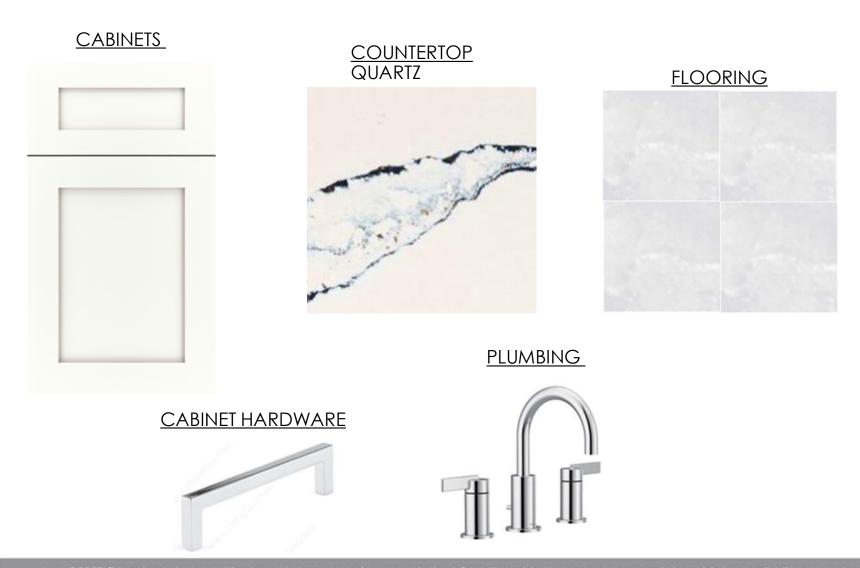

### **CABINETS**

**CABINET HARDWARE** 

<u>COUNTERTOP</u> QUARTZ

<u>PLUMBING</u>

**FLOORING** 