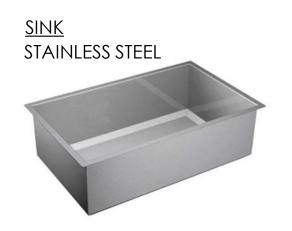

#### KITCHEN DETAILS

- 30" Electric Cooktop
- 30" GE Hood
- Wall Oven
- · Cabinet crown moulding
- 42" Upgraded Cabinets with Gourmet Kitchen
- Quartz countertops
- Under Cabinet Lighting
- Stainless Steel Single Bowl Undermount Sink

# SHOWCASE HOME DESIGNER FEATURES | KITCHEN

**CABINETS** 

COUNTERTOP QUARTZ

FAUCET SPOT RESISTANT STAINLESS