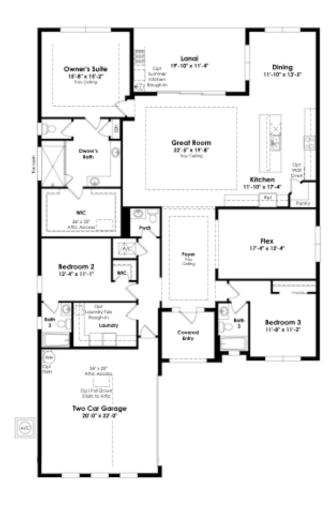

### SHOWCASE HOME FLOORPLAN

#### THE RILEY

3 Bedroom, Flex, 3 Full and 1 Half Bath, Great Room, Lanai and 2-Car Garage

MOSAIC | 2069 SE MOSAIC BLVD