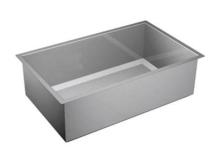

#### KITCHEN DETAILS

- · Gourmet Kitchen & Appliance Configuration
- GE Profile Cooktop
- · Stainless Steel Hood
- Cabinet crown molding
- 42" upgraded cabinets
- · Cambria Torquay Square quartz countertops
- · Under and Over Cabinet Lighting
- Stainless Steel Single Bowl Undermount Sink

#### **CABINETS**

**CABINET HARDWARE** 

COUNTERTOP QUARTZ

**BACKSPLASH** 

<u>FAUCET</u> SPOT RESISTANT STAINLESS

SINK STAINLESS STEEL