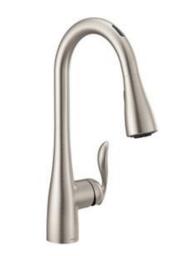

#### **CABINETS**

**CABINET HARDWARE** 

COUNTERTOP QUARTZ

**BACKSPLASH** 

<u>FAUCET</u> SPOT RESISTANT STAINLESS

SINK STAINLESS STEEL