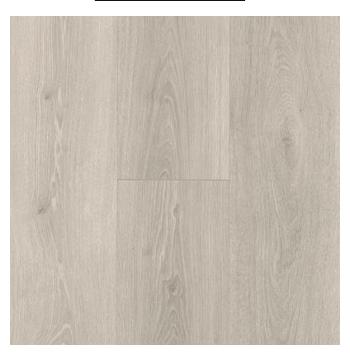

3 Bedroom, Flex, 3 Full and 1 Half Bath, Great Room, Lanai and 2-Car Garage

MOSAIC | 2069 SE MOSAIC BLVD



### SHOWCASE HOME FEATURE HIGHLIGHTS

#### KITCHEN DETAILS

- · Gourmet Kitchen & Appliance Configuration
- GE Profile Cooktop
- · Stainless Steel Hood
- Cabinet crown molding
- 42" upgraded cabinets
- · Cambria Torquay Square quartz countertops
- · Under and Over Cabinet Lighting
- Stainless Steel Single Bowl Undermount Sink

### **DESIGNER FEATURES**

- · Laundry Tub Drop in with Cabinets
- Frameless shower in owner's bath
- · Upgraded lighting package throughout

## SHOWCASE HOME DESIGNER FEATURES | KITCHEN

#### **CABINETS**





**CABINET HARDWARE** 



COUNTERTOP QUARTZ



**BACKSPLASH** 



<u>FAUCET</u> SPOT RESISTANT STAINLESS



SINK STAINLESS STEEL



#### MAIN FLOORING



## SHOWCASE HOME DESIGNER FEATURES | OWNERS BATH







**CABINET HARDWARE** 



COUNTERTOP QUARTZ



**PLUMBING** 



**FLOORING** 



WALL TILE







### SHOWCASE HOME DESIGNER FEATURES | BATH #2



COUNTERTOP QUARTZ



**FLOORING** 



**WALL TILE** 



**PLUMBING** 



## SHOWCASE HOME DESIGNER FEATURES | BATH #3







**FLOORING** 



**WALL TILE** 



**PLUMBING** 



**CABINET HARDWARE** 





## SHOWCASE HOME DESIGNER FEATURES | POWDER BATH







**CABINET HARDWARE** 



COUNTERTOP QUARTZ



**PLUMBING** 



### **FLOORING**