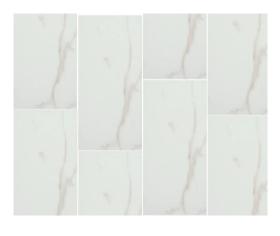

## KITCHEN DETAILS

- · Gourmet Kitchen & Appliance Configuration
- GE Profile Cooktop
- · Stainless Steel Hood
- Cabinet crown molding
- 42" upgraded cabinets
- · Cambria Torquay Square quartz countertops
- · Under and Over Cabinet Lighting
- Stainless Steel Single Bowl Undermount Sink

### **DESIGNER FEATURES**

- · Laundry Tub Drop in with Cabinets
- Frameless shower in owner's bath
- · Upgraded lighting package throughout

## SHOWCASE HOME DESIGNER FEATURES | KITCHEN

#### **CABINETS**





**CABINET HARDWARE** 



COUNTERTOP QUARTZ



**BACKSPLASH** 



<u>FAUCET</u> SPOT RESISTANT STAINLESS



SINK STAINLESS STEEL



#### MAIN FLOORING



## SHOWCASE HOME DESIGNER FEATURES | OWNERS BATH







**CABINET HARDWARE** 



COUNTERTOP QUARTZ



**PLUMBING** 



**FLOORING** 



WALL TILE







### SHOWCASE HOME DESIGNER FEATURES | BATH #2



COUNTERTOP QUARTZ



**FLOORING** 



**WALL TILE** 



**PLUMBING** 



## SHOWCASE HOME DESIGNER FEATURES | BATH #3







**FLOORING** 



**WALL TILE** 



**PLUMBING** 



**CABINET HARDWARE** 





## SHOWCASE HOME DESIGNER FEATURES | POWDER BATH







**CABINET HARDWARE** 



COUNTERTOP QUARTZ



**PLUMBING** 



### **FLOORING**