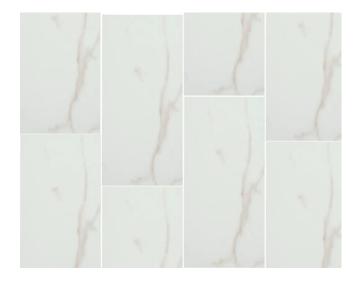

IGHLIGHTS

#### KITCHEN DETAILS

- · Gourmet Kitchen & Appliance Configuration
- GE Profile Cooktop
- · Stainless Steel Hood
- Cabinet crown molding
- 42" upgraded cabinets
- · Cambria Torquay Square quartz countertops
- · Under and Over Cabinet Lighting
- Stainless Steel Single Bowl Undermount Sink

### **DESIGNER FEATURES**

- · Laundry Tub Drop in with Cabinets
- Frameless shower in owner's bath
- · Upgraded lighting package throughout

## SHOWCASE HOME DESIGNER FEATURES | KITCHEN

#### **CABINETS**





**CABINET HARDWARE** 



COUNTERTOP QUARTZ



**BACKSPLASH** 



<u>FAUCET</u> SPOT RESISTANT STAINLESS



SINK STAINLESS STEEL



#### MAIN FLOORING



## SHOWCASE HOME DESIGNER FEATURES | OWNERS BATH







**CABINET HARDWARE** 



COUNTERTOP QUARTZ



**PLUMBING** 



**FLOORING** 



WALL TILE







### SHOWCASE HOME DESIGNER FEATURES | BATH #2



COUNTERTOP QUARTZ



**FLOORING** 



**WALL TILE** 



**PLUMBING** 



## SHOWCASE HOME DESIGNER FEATURES | BATH #3







**FLOORING** 



**WALL TILE** 



**PLUMBING** 



**CABINET HARDWARE** 





## SHOWCASE HOME DESIGNER FEATURES | POWDER BATH







**CABINET HARDWARE** 



COUNTERTOP QUARTZ



**PLUMBING** 



### **FLOORING**