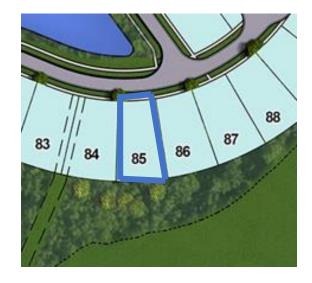

# SHOWCASE HOME | RILEY

Street Address: 2069 SE MOSAIC BLVD

**A/C Sq. Ft.:** 2,586

Bedrooms: 3 Bathrooms: 3 Full and 1 Hlaf Bath Move-In Date: July 2023

**ELEVATION: A** 

HOMESITE: 85

MOSAIC | 2069 SE MOSAIC BLVD