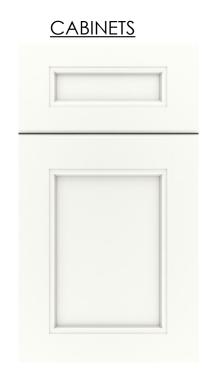

#### **CABINETS**

**CABINET HARDWARE** 

COUNTERTOP QUARTZ

**BACKSPLASH** 

<u>FAUCET</u> SPOT RESISTANT STAINLESS

SINK STAINLESS STEEL