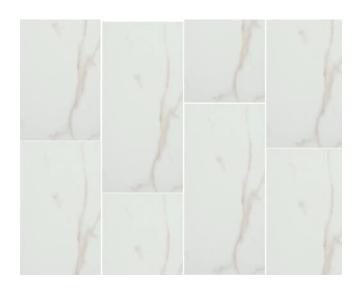

Stainless Steel Hood
- Cabinet crown molding
- 42" upgraded cabinets
- · Cambria Torquay Square quartz countertops
- · Under and Over Cabinet Lighting
- Stainless Steel Single Bowl Undermount Sink

### **DESIGNER FEATURES**

- · Laundry Tub Drop in with Cabinets
- Frameless shower in owner's bath
- · Upgraded lighting package throughout

## SHOWCASE HOME DESIGNER FEATURES | KITCHEN

#### **CABINETS**





**CABINET HARDWARE** 



COUNTERTOP QUARTZ



**BACKSPLASH** 



<u>FAUCET</u> SPOT RESISTANT STAINLESS



SINK STAINLESS STEEL



#### MAIN FLOORING



## SHOWCASE HOME DESIGNER FEATURES | OWNERS BATH







**CABINET HARDWARE** 



COUNTERTOP QUARTZ



**PLUMBING** 



**FLOORING** 



WALL TILE







### SHOWCASE HOME DESIGNER FEATURES | BATH #2



COUNTERTOP QUARTZ



**FLOORING** 



**WALL TILE** 



**PLUMBING** 



## SHOWCASE HOME DESIGNER FEATURES | BATH #3







**FLOORING** 



**WALL TILE** 



**PLUMBING** 



**CABINET HARDWARE** 





## SHOWCASE HOME DESIGNER FEATURES | POWDER BATH







**CABINET HARDWARE** 



COUNTERTOP QUARTZ



**PLUMBING** 



### **FLOORING**