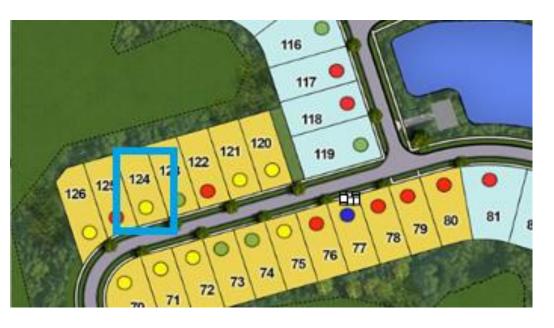

# SHOWCASE HOME | MADISON

**Street** 2180 SE MOSAIC BLVD

Address:

**A/C Sq. Ft.:** 2,289

Bedrooms: 4 Bathrooms: 3 Move-In Date: February/March

ELEVATION:C HOMESITE: 124

Mosaic | 2180 SE Mosaic Blvd