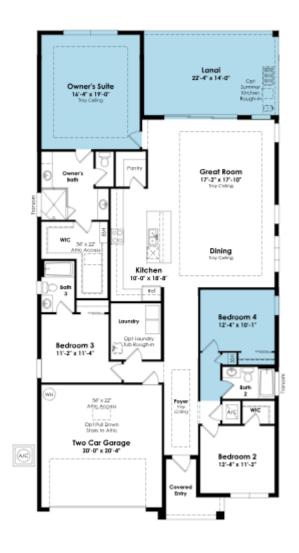

### SHOWCASE HOME FLOORPLAN

#### **MADISON**

4 Bedroom, 3 Full Bathroom, Family Room, Covered Lanai and 2-Car Garage

Mosaic | 2180 SE Mosaic Blvd

#### **DESIGNER FEATURES**

- 4' Extended Owner's Suite and Lanai
- 4th Bedroom ILO Flex Room
- · Upgraded lighting package throughout
- 17 x 17 Warm Gray tile in main living areas