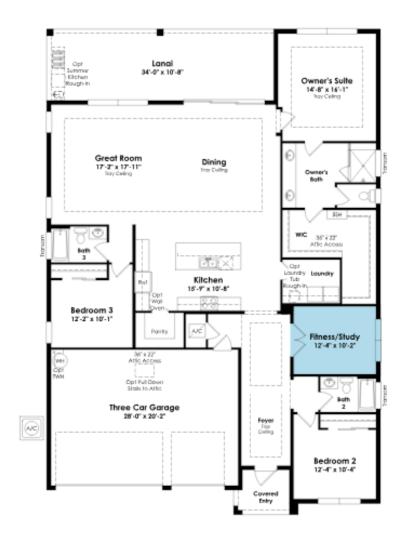

### SHOWCASE HOME FLOORPLAN

#### THE PAIGE

3 Bedroom, Study, 3 Bath, Great Room, Lanai and 3-Car Garage

Mosaic: 2341 SE Canopy Cove Lane Port St. Lucie