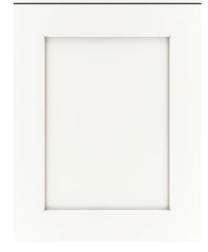

#### **CABINETS**

**CABINET HARDWARE** 

COUNTERTOP QUARTZ

**BACKSPLASH** 

<u>FAUCET</u> SPOT RESISTANT STAINLESS

SINK STAINLESS STEEL