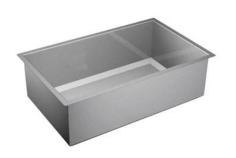

### KITCHEN DETAILS

- 30" Cooktop and Hood
- · Cabinet crown moulding
- 42" Upgraded Cabinets
- Quartz Countertops
- · Under Cabinet Lighting
- · Stainless Steel Single Bowl Undermount Sink

### SHOWCASE HOME DESIGNER FEATURES | KITCHEN

#### **CABINETS**

**CABINET HARDWARE** 

COUNTERTOP QUARTZ

**BACKSPLASH** 

<u>FAUCET</u> SPOT RESISTANT STAINLESS

SINK STAINLESS STEEL