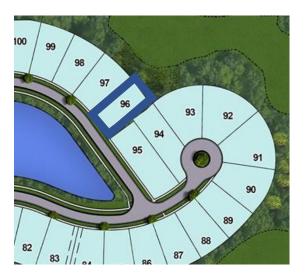

# SHOWCASE HOME | PAIGE

Street Address: 2341 SE Canopy Cove Lane

**A/C Sq. Ft.:** 2,490

Bedrooms: 3 Bathrooms: 3 Move-In Date: October 2023

**ELEVATION: A** 

**HOMESITE: 96** 

Mosaic: 2341 SE Canopy Cove Lane Port St. Lucie