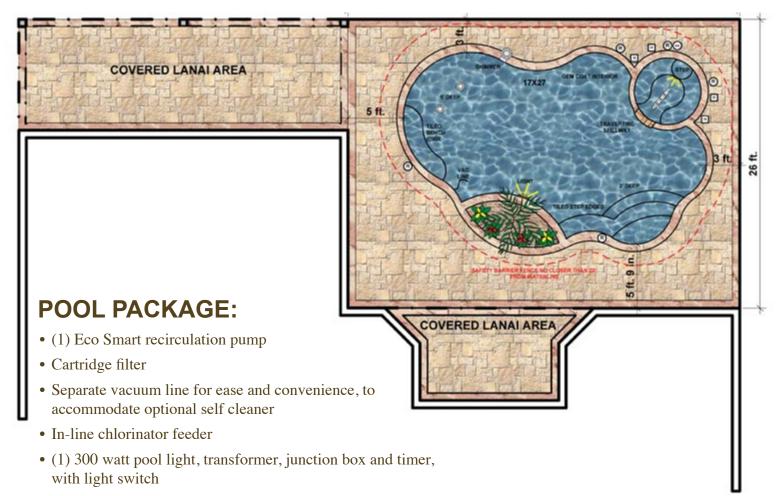

- Deluxe manual cleaning equipment with test kit and personalized instruction
- Quartz aggregate gem-coat finish (10 year warranty) choice of 4 standard colors
- (3) steps in shallow end with decorative enhanced trim tile (choice of colors)
- Swim-out bench in deep end with decorative trim tile
- Safety barrier fence as per code
- 3 months of pool maintenance and chemical balancing
- · Landscaping as required

## **SPA PACKAGE:**

- Tiled waterline to match pool
- 2x6 Bullnose cap tile on bench and step edges
- 4 jets in spa
- (1) 100 watt spa light
- Custom cut travertine spillway
- Spa side remote air switch for dedicated jet pump