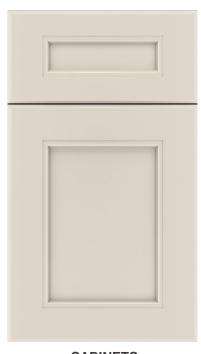

## SHOWCASE HOME DESIGNER FEATURES | KITCHEN

CABINETS KEELIE NORDIC

HARDWARE 625-160SBZ

MOEN STO BRUSHED GOLD

COUNTERTOPS & BACKSPLASH CAMBRIA IVERNESS FROST

FLOORING TREFFOR PUMICE OAK