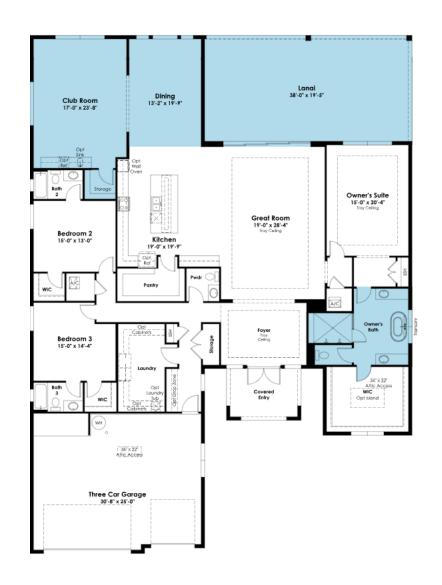

#### SHOWCASE HOME FLOORPLAN

THE WILLOW

## SHOWCASE HOME | WILLOW

Street Address: 5310 SW Pomegranate Way

A/C Sq. Ft.: 4029

Bedrooms: 3 Bathrooms: 3.5 Move-In Date: April 2024