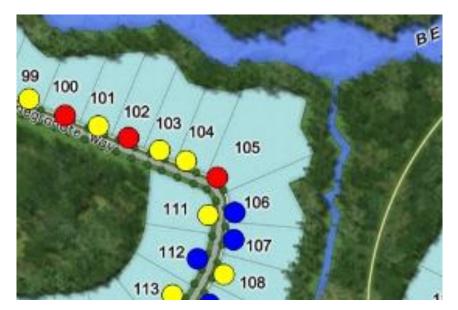

## SHOWCASE HOME | WILLOW

Street Address: 5310 SW Pomegranate Way

A/C Sq. Ft.: 4029

Bedrooms: 3 Bathrooms: 3.5 Move-In Date: April 2024

# CANOPY CREEK



**ELEVATION: A** 



**HOMESITE: 106** 





#### SHOWCASE HOME FLOORPLAN

THE WILLOW

#### SHOWCASE HOME FEATURE HIGHLIGHTS

#### KITCHEN DETAILS

- CABINET CROWN MOLDING
- SECOND TIER CABINETRY
- 3" ISLAND EDGE
- DOUBLE TRASH PULLOUT
- MONOGRAM BUILT IN APPLIANCES
- CABINET PANEL PACKAGE
- UNDER CABINET LIGHTING

#### DESIGNER FEATURES

- 4 FT EXTENSION
- STAND ALONE SOAKING TUB
- WET BAR CLUB ROOM
- EXTENDED CLUB ROOM





## SHOWCASE HOME DESIGNER FEATURES | KITCHEN



CABINETS KEELIE NORDIC



HARDWARE 625-160SBZ



MOEN STO BRUSHED GOLD



COUNTERTOPS & BACKSPLASH CAMBRIA IVERNESS FROST



FLOORING TREFFOR PUMICE OAK

### SHOWCASE HOME DESIGNER FEATURES | OWNERS BATH



CABINETS
KEELIE DRIZZLE



HARDWARE 625-160SBZ



MOEN CIA BRUSHED GOLD



COUNTERTOPS DAL MORNING FROST



SHOWER WALL VARA VARZO POL