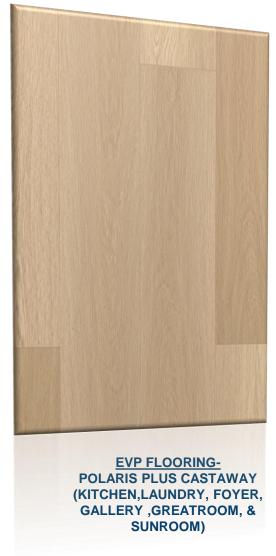

Arbor Spot Resistant Stainless Kitchen Faucet with Pull-Down Spray † Model 7594SRS

EVP FLOORING-POLARIS PLUS CASTAWAY