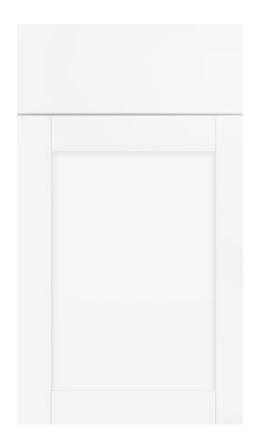

## SHOWCASE HOME DESIGNER FEATURES | KITCHEN

KITCHEN CABINET-BRELLIN WHITE

Gray

**CATCH GRAY GL 3 X12** 

**GROUT: SNOW WHITE** 

SN

CABINET HARDWARE-HADLY PULL 449-128SN

GRANITE COUNTERTOP-WHITE ICE