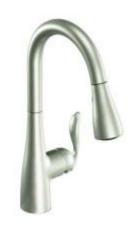

Arbor Spot Resistant Stainless Kitchen Faucet with Pull-Down Spray † Model 7594SRS

EVP FLOORING-POLARIS PLUS CASTAWAY