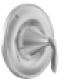

Eva Posi-Temp Shower Valve with Lever Handle in Chrome † Model T2132 / 62320

**SHOWER WALL TILE: BROOK II WHITE 13 X 13 GROUT: ROLLING FOG** 

**ACCENT BAND:** L'AMOUR WHITE 3X3