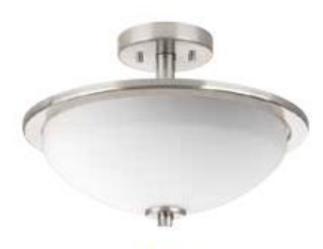

## SHOWCASE HOME DESIGNER FEATURES | LIGHTING

#### DINING FIXTURE IN

P3424-09

IN BRUSHED NICKEL