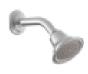

Eva Posi-Temp Shower Valve with Lever Handle in Chrome † Model T2132 / 62320

**SHOWER WALL TILE: BROOK II WHITE 13 X 13 GROUT: ROLLING FOG** 

**ACCENT BAND:** L'AMOUR WHITE 3X3