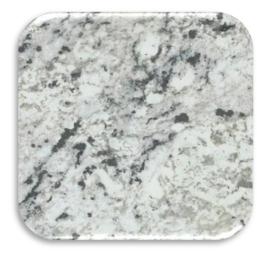

## SHOWCASE HOME DESIGNER FEATURES | KITCHEN

KITCHEN CABINET-BRELLIN WHITE

Gray

**CATCH GRAY GL 3 X12** 

**GROUT: SNOW WHITE** 

SN

CABINET HARDWARE-HADLY PULL 449-128SN

GRANITE COUNTERTOP-WHITE ICE

### SHOWCASE HOME DESIGNER FEATURES | OWNERS BATH

**CABINET-BRELLIN WHITE** 

**CABINET HARDWARE-MADISON 3910PC** 

**GRANITE COUNTERTOP-**WHITE ICE

Eva 8" Widespread Lavatory Faucet in Chrome † Model T6420/9000