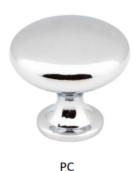

### SHOWCASE HOME DESIGNER FEATURES | OWNERS BATH

**CABINET-BRELLIN WHITE** 

**CABINET HARDWARE-MADISON 3910PC** 

**GRANITE COUNTERTOP-**WHITE ICE

Eva 8" Widespread Lavatory Faucet in Chrome † Model T6420/9000