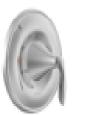

TUB WALL TILE-CATCH GRAY 3 X 6 GROUT: SNOW WHITE

Eva Posi-Temp Tub/Shower Valve with Lever Handle in Chrome † Model T2133 / 62320