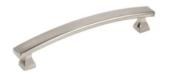

## SHOWCASE HOME DESIGNER FEATURES | KITCHEN

KITCHEN CABINET-BRELLIN WHITE

Gray

**CATCH GRAY GL 3 X12** 

**GROUT: SNOW WHITE** 

SN

CABINET HARDWARE-HADLY PULL 449-128SN

GRANITE COUNTERTOP-WHITE ICE