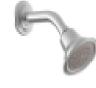

Eva Posi-Temp Shower Valve with Lever Handle in Chrome † Model T2132 / 62320

**SHOWER WALL TILE: BROOK II WHITE 13 X 13 GROUT: ROLLING FOG** 

**ACCENT BAND:** L'AMOUR WHITE 3X3