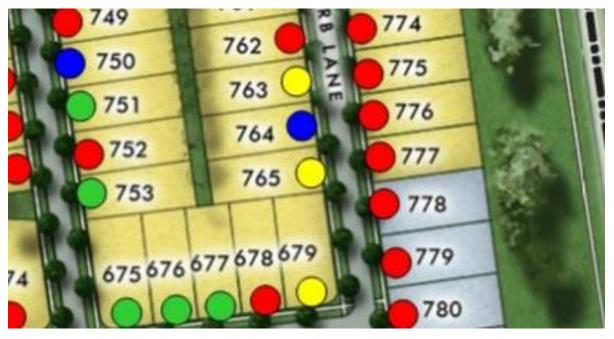

# SHOWCASE HOME | ASHFORD

Street Address: 10217 Superb Lane

A/C Sq. Ft.: 1,754

Bedrooms: 2 Bathrooms: 2 Move-In Date: May 2024

**ELEVATION: AH** 

HOMESITE: 7.764

**Exterior Color Package:** 