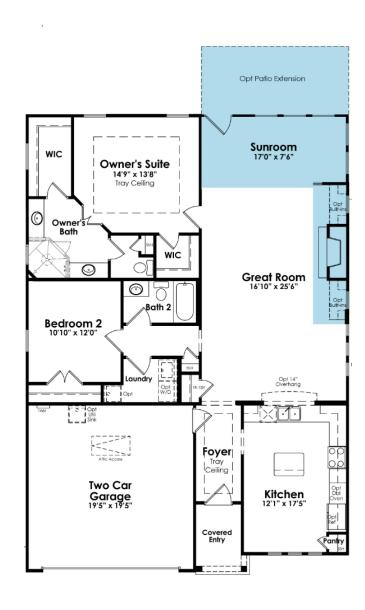

#### SHOWCASE HOME FLOORPLAN

#### **ASHFORD**

2 Bedroom, 2 Bath, Sunroom, 4' Primary Suite/Lanai Extension