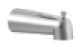

TUB WALL TILE-CATCH GRAY 3 X 6 GROUT: SNOW WHITE

Eva Posi-Temp Tub/Shower Valve with Lever Handle in Chrome † Model T2133 / 62320