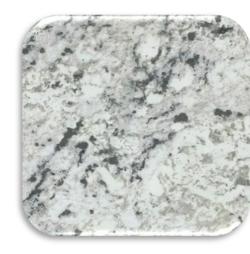

## SHOWCASE HOME DESIGNER FEATURES | KITCHEN

KITCHEN CABINET-BRELLIN WHITE

Gray

**CATCH GRAY GL 3 X12** 

**GROUT: SNOW WHITE** 

SN

CABINET HARDWARE-HADLY PULL 449-128SN

GRANITE COUNTERTOP-WHITE ICE

### SHOWCASE HOME DESIGNER FEATURES | OWNERS BATH

**CABINET-BRELLIN WHITE** 

**CABINET HARDWARE-MADISON 3910PC** 

**GRANITE COUNTERTOP-**WHITE ICE

Eva 8" Widespread Lavatory Faucet in Chrome † Model T6420/9000