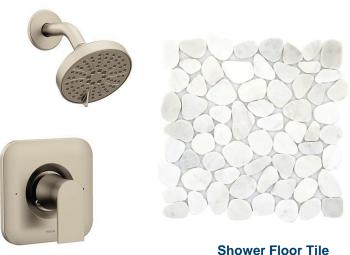

## SHOWCASE HOME DESIGNER FEATURES | BATH 3

**Vanity Cabinets** 

Quartz 3cm

Moen Single Lever Faucet Brushed Nickel

**Cabinet Pulls** 

12x24 Floor Tile

Wall Tile - 12x24

2x2 Shower Floor Tile