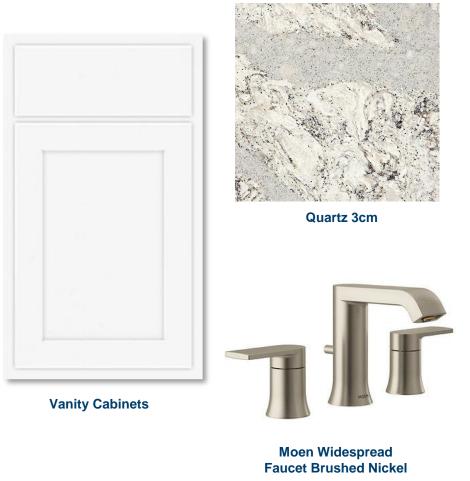

## SHOWCASE HOME DESIGNER FEATURES | BATH 2

**Vanity Cabinets** 

Moen Single Lever Faucet Brushed Nickel

Quartz 3cm

ed Nickel

Wall Tile - 4x16

## SHOWCASE HOME DESIGNER FEATURES | BATH 3

**Vanity Cabinets** 

Quartz 3cm

Moen Single Lever Faucet Brushed Nickel

**Cabinet Pulls** 

12x24 Floor Tile

Wall Tile - 12x24

2x2 Shower Floor Tile