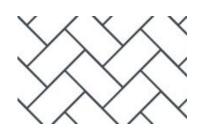

#### KITCHEN DETAILS

- · Frameless European-style cabinets
- Soft close and full extension drawer glides
- · Gourmet Kitchen with pot and pan cabinet
- Chimney style exhaust hood
- 30" Stainless Steel Gas Cooktop
- Luxury quartz countertop—3cm
- Artisan backsplash tile in herringbone pattern
- · Upgraded large cabinet crown moulding
- 24" Deep Cabinet above the refrigerator with side panel

## SHOWCASE HOME DESIGNER FEATURES | KITCHEN

**Kitchen Cabinets** 

Backsplash Tile –Diagonal Herringbone

Quartz-3cm

**Cabinet Hardware** 

**Interior Wall Color** 

**Laminate Wood Plank Flooring** 