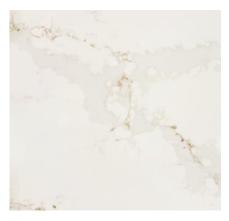

## SHOWCASE HOME DESIGNER FEATURES | KITCHEN

**Kitchen Cabinets** 

Backsplash Tile –Diagonal Herringbone

Quartz-3cm

**Cabinet Hardware** 

**Interior Wall Color** 

**Laminate Wood Plank Flooring** 

# SHOWCASE HOME DESIGNER FEATURES | OWNER'S BATH

12x24 Shower Wall Tile

24x24 Main Floor Tile

## SHOWCASE HOME DESIGNER FEATURES | BATH 2

**Vanity Cabinets** 

Moen Single Lever Faucet Brushed Nickel

Quartz 3cm

ed Nickel

Wall Tile - 4x16

## SHOWCASE HOME DESIGNER FEATURES | BATH 3

**Vanity Cabinets** 

Quartz 3cm

Moen Single Lever Faucet Brushed Nickel

**Cabinet Pulls** 

12x24 Floor Tile

Wall Tile - 12x24

2x2 Shower Floor Tile