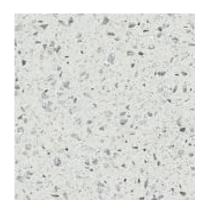

## SHOWCASE HOME DESIGNER FEATURES | KITCHEN

**Kitchen Cabinets** 

Backsplash Tile –Diagonal Herringbone

Quartz-3cm

**Cabinet Hardware** 

**Interior Wall Color** 

**Laminate Wood Plank Flooring** 

## SHOWCASE HOME DESIGNER FEATURES | BATH 2

**Vanity Cabinets** 

Moen Single Lever Faucet Brushed Nickel

Quartz 3cm

ed Nickel

Wall Tile - 4x16

## SHOWCASE HOME DESIGNER FEATURES | BATH 3

**Vanity Cabinets** 

Quartz 3cm

Moen Single Lever Faucet Brushed Nickel

**Cabinet Pulls** 

12x24 Floor Tile

Wall Tile - 12x24

2x2 Shower Floor Tile