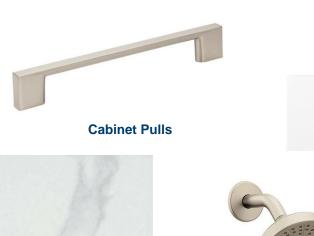

## SHOWCASE HOME DESIGNER FEATURES | BATH 3

**Vanity Cabinets** 

Quartz 3cm

Moen Single Lever Faucet Brushed Nickel

**Cabinet Pulls** 

12x24 Floor Tile

Wall Tile - 12x24

2x2 Shower Floor Tile