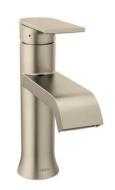

## SHOWCASE HOME DESIGNER FEATURES | BATH 2

**Vanity Cabinets** 

Moen Single Lever Faucet Brushed Nickel

Quartz 3cm

ed Nickel

Wall Tile - 4x16

## SHOWCASE HOME DESIGNER FEATURES | BATH 3

**Vanity Cabinets** 

Quartz 3cm

Moen Single Lever Faucet Brushed Nickel

**Cabinet Pulls** 

12x24 Floor Tile

Wall Tile - 12x24

2x2 Shower Floor Tile