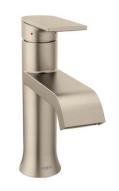

## SHOWCASE HOME DESIGNER FEATURES | BATH 2

**Vanity Cabinets** 

Moen Single Lever Faucet Brushed Nickel

Quartz 3cm

ed Nickel

Wall Tile - 4x16

## SHOWCASE HOME DESIGNER FEATURES | BATH 3

**Vanity Cabinets** 

Quartz 3cm

Moen Single Lever Faucet Brushed Nickel

**Cabinet Pulls** 

12x24 Floor Tile

Wall Tile - 12x24

2x2 Shower Floor Tile