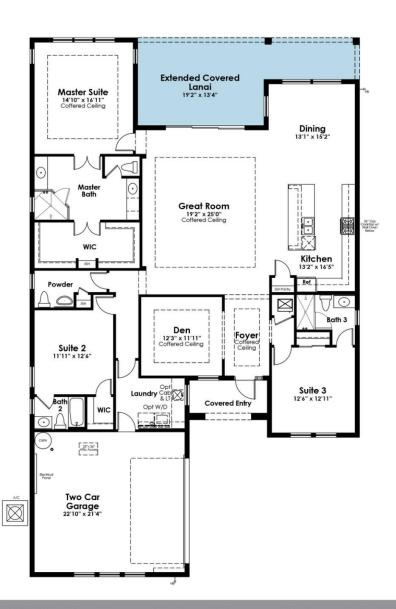

### SHOWCASE HOME FLOORPLAN

Monet

3 Bedroom + Den 3.5 Bath Open concept, Extended lanai, Gourmet Kitchen, Plumbing Gas and Electric for future summer kitchen.