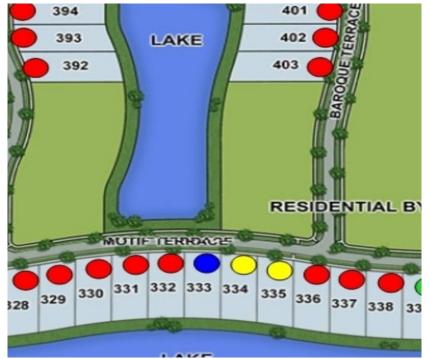

# SHOWCASE HOME | MONET

Street Address: 4644 Motif Ter Sarasota

A/C Sq. Ft.: 2,563

Bedrooms: 3 .5 Move-In Date: Summer 2024

**ELEVATION:** A

HOMESITE: 333