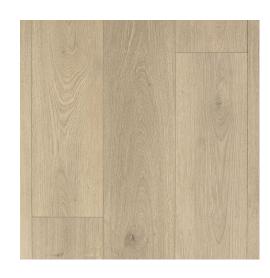

#### DESIGNER FEATURES

- Second shower head in master bath.
- Frameless Shower enclosures in all full shower bathrooms
- · Tile to-the-ceiling in all bathroom showers
- · Laminate wood plank flooring in Main Living, Den, and Master Suite
- Designer glass front door
- · Washable flat interior paint color throughout
- Additional ceiling LED lights in Lanai and Great Room
- · Designer upgraded interior door hardware throughout

## SHOWCASE HOME DESIGNER FEATURES | DROP ZONE

**Interior Wall Color** 

**Quartz Countertop 3cm** 

Laminate Wood Flooring Throughout Main Living, Den, and Master Suite

**Cabinet Pulls**