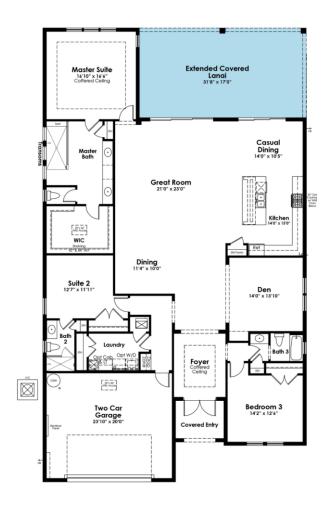

### SHOWCASE HOME FLOORPLAN

#### VanGogh

3 Bedroom, Study/Library 3 Full Bathrooms, Open Family Room, Extended Ianai, Gourmet kitchen, Plumbing, Gas and Electric for future summer kitchen