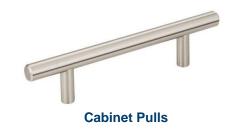

### SHOWCASE HOME DESIGNER FEATURES | BATH 3

**Quartz Countertop 3cm** 

Moen Single Lever Faucet

Tub Wall Tile 4x16 White

**Vanity Cabinets** 

**Cabinet Pulls** 

12x24 Floor Tile

**Interior Wall Color** 

## SHOWCASE HOME DESIGNER FEATURES | DROP ZONE

**Interior Wall Color** 

**Quartz Countertop 3cm** 

Laminate Wood Flooring Throughout Main Living, Den, and Master Suite

**Cabinet Pulls**