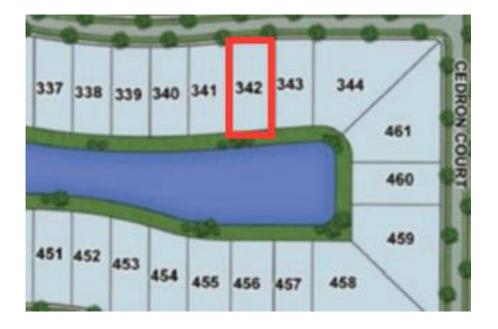

## SHOWCASE HOME | Van Gogh

Street Address: 4608 Motif Terrace

**A/C Sq. Ft.:** 3,000

Bedrooms: 3 Move-In Date: Summer of 2024

**ELEVATION: A** 

**HOMESITE: 342** 

**Exterior Color Package: J** 