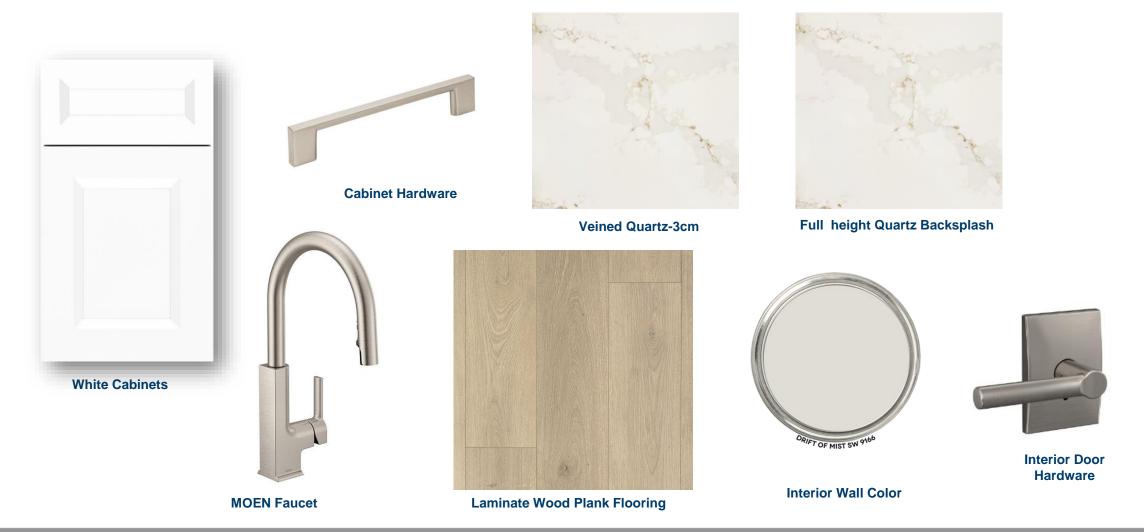

# SHOWCASE HOME DESIGNER FEATURES | KITCHEN

#### KITCHEN DETAILS

- · Gourmet Kitchen with pot and pan cabinet
- Additional roll-out tray storage
- Undercabinet LED lighting
- · Chimney style exhaust hood
- 30" Stainless Steel Gas Cooktop
- Luxury veined quartz countertop—3cm
- Full height quartz slab backsplash
- Upgraded large cabinet crown moulding
- Soft close and full extension cabinet upgrade