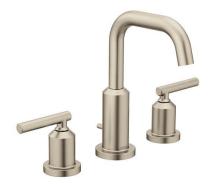

# SHOWCASE HOME DESIGNER FEATURES | OWNER'S BATH

**Vanity Cabinets** 

**Quartz Countertop 3cm** 

**Moen Widespread Faucet Chrome** 

**Shower Floor Tile** 

12x24 Shower Wall Tile

24x24 Floor Tile

Bath 2 Wall Tile 4x16 White