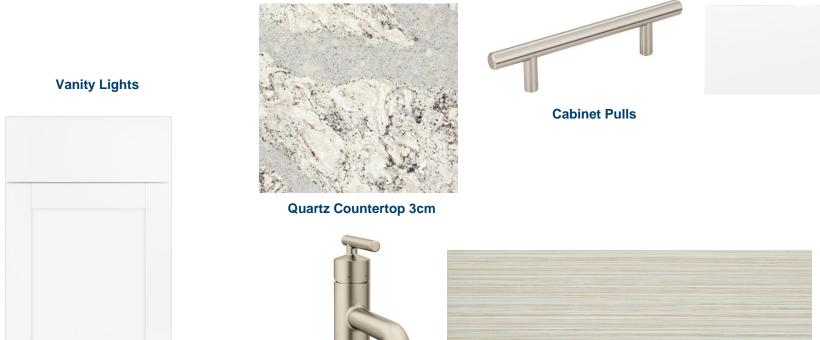

# SHOWCASE HOME DESIGNER FEATURES | KITCHEN

#### KITCHEN DETAILS

- · Gourmet Kitchen with pot and pan cabinet
- Additional roll-out tray storage
- Undercabinet LED lighting
- · Chimney style exhaust hood
- 30" Stainless Steel Gas Cooktop
- Luxury veined quartz countertop—3cm
- Full height quartz slab backsplash
- Upgraded large cabinet crown moulding
- Soft close and full extension cabinet upgrade