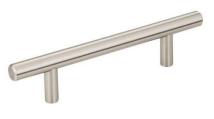

### SHOWCASE HOME DESIGNER FEATURES | BATH 3

**Quartz Countertop 3cm** 

Moen Single Lever Faucet

Tub Wall Tile 4x16 White

**Vanity Cabinets** 

**Cabinet Pulls** 

12x24 Floor Tile

**Interior Wall Color** 

## SHOWCASE HOME DESIGNER FEATURES | DROP ZONE

**Interior Wall Color** 

**Quartz Countertop 3cm** 

Laminate Wood Flooring Throughout Main Living, Den, and Master Suite

**Cabinet Pulls**