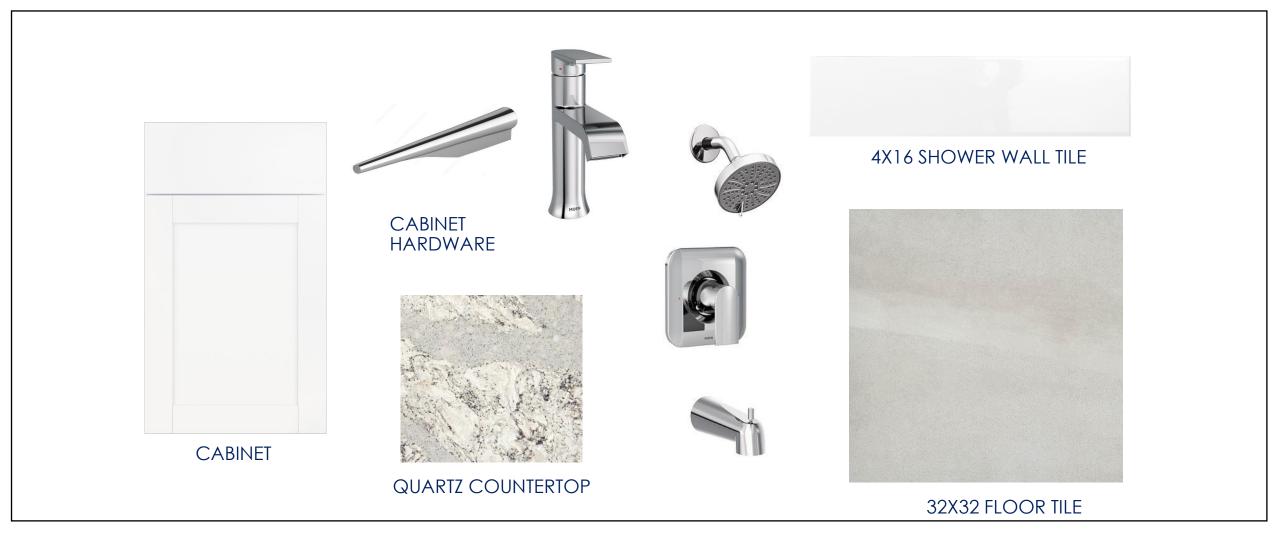

### SHOWCASE HOME DESIGNER FEATURES | BATH 3

<sup>\*\*</sup>The images shown are conceptual in nature and the perception of color, texture, and pattern may be different when viewed in person. Options subject to change without notice. \*\*