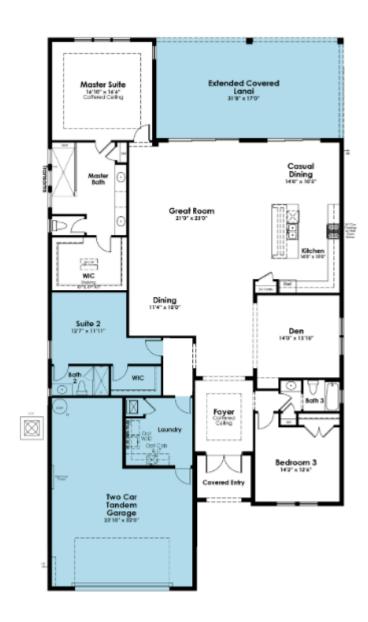

#### SHOWCASE HOME FLOORPLAN

#### VanGogh

3 Bedrooms, 3 Full Bathrooms, Open Concept Family Room/Kitchen, Spacious Den, 2 Car Tandem Garage and Large Covered Lanai