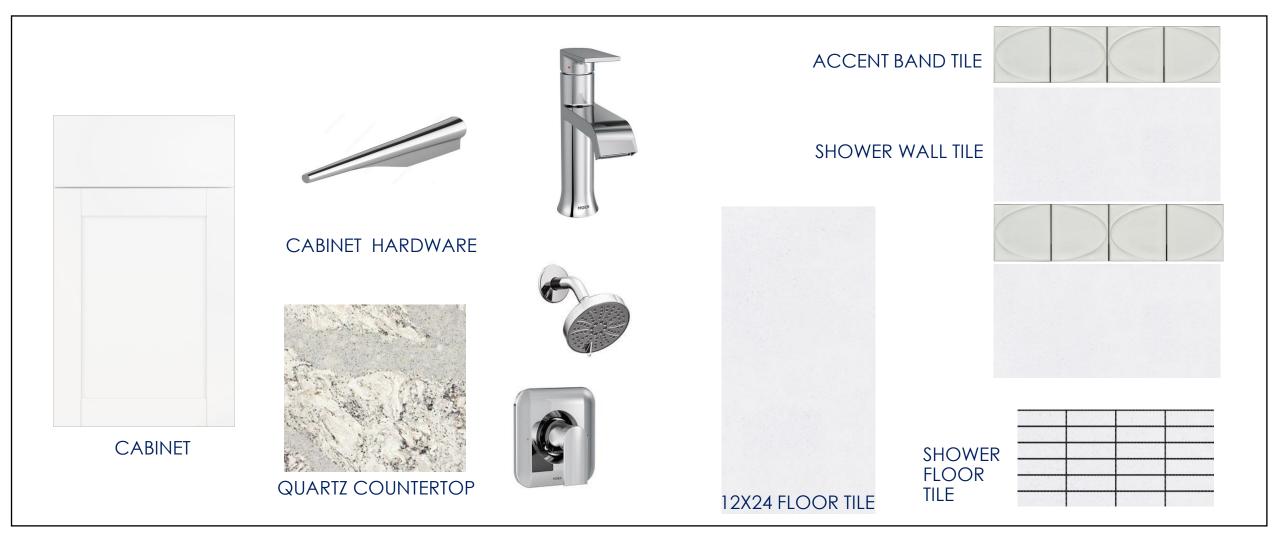

## SHOWCASE HOME DESIGNER FEATURES | BATH 2

<sup>\*\*</sup>The images shown are conceptual in nature and the perception of color, texture, and pattern may be different when viewed in person. Options subject to change without notice. \*\*