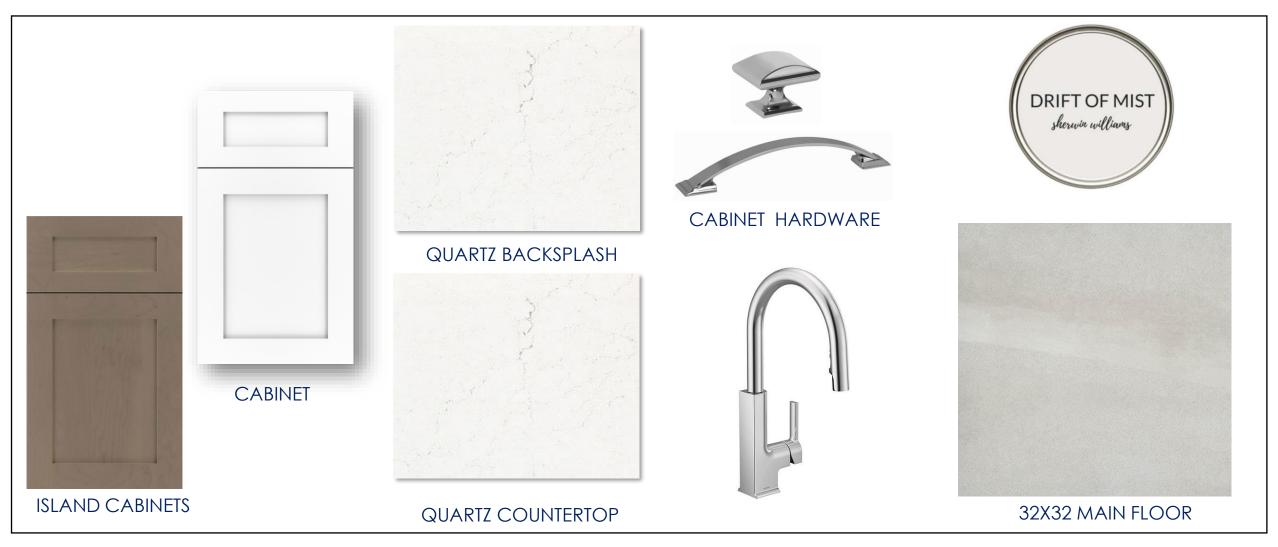

#### KITCHEN DETAILS

- Luxury quartz countertops with full slab quartz backsplash
- Quartz waterfall island countertop
- Frameless European style cabinets with soft close & full extension drawers
- Large cabinet crown molding
- Undercabinet LED lighting
- Cooktop and wall oven kitchen configuration with chimney hood

### SHOWCASE HOME DESIGNER FEATURES | KITCHEN

<sup>\*\*</sup>The images shown are conceptual in nature and the perception of color, texture, and pattern may be different when viewed in person. Options subject to change without notice. \*\*