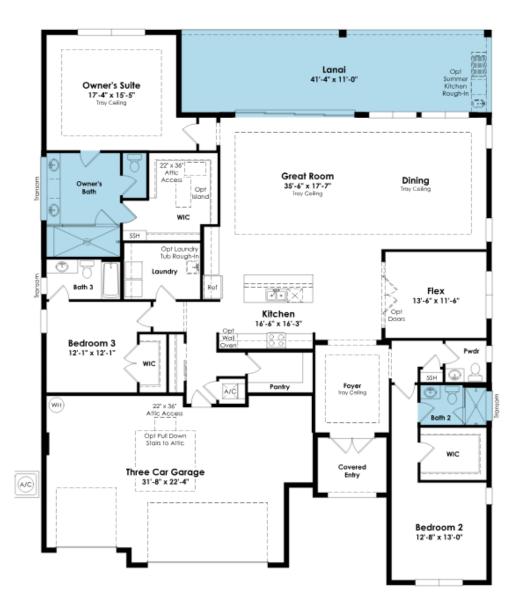

## SHOWCASE HOME FLOORPLAN

#### THE TAYLOR

3 Bedroom, Flex, 3 Full and 1 Half Bath, Great Room, Extended Covered Lanai and 3-Car Garage

Astor Creek Golf and Country Club I 9208 SW Bethpage Way