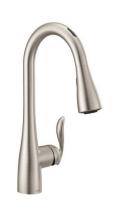

#### **CABINETS**

**CABINET HARDWARE** 

COUNTERTOP QUARTZ

**BACKSPLASH** 

<u>FAUCET</u> SPOT RESISTANT STAINLESS

SINK STAINLESS STEEL