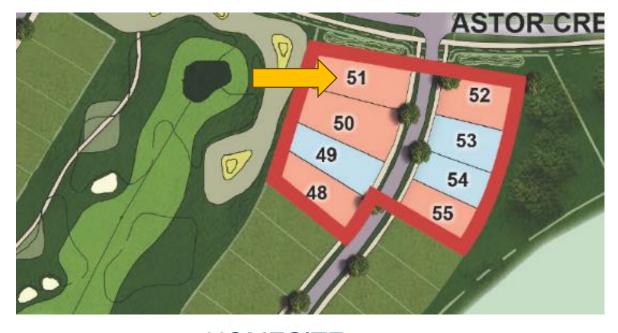

# SHOWCASE HOME | TAYLOR

Street Address: 9208 SW Bethpage Way

**A/C Sq. Ft.:** 2,876

Bedrooms: 3 Bathrooms: 3.5 Move-In Date: OCT 2023

**ELEVATION: D** 

**HOMESITE: 51** 

Astor Creek Golf and Country Club I 9208 SW Bethpage Way