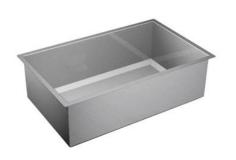

### KITCHEN DETAILS

- · Gourmet Kitchen Configuration
- 30" GE Café Electric Cooktop
- 30" Hood
- Cabinet crown moulding
- 42" Upgraded Cabinets
- Quartz countertops
- Under Cabinet Lighting
- Stainless Steel Single Bowl Undermount Sink

#### **CABINETS**

**CABINET HARDWARE** 

COUNTERTOP QUARTZ

**BACKSPLASH** 

<u>FAUCET</u> SPOT RESISTANT STAINLESS

SINK STAINLESS STEEL