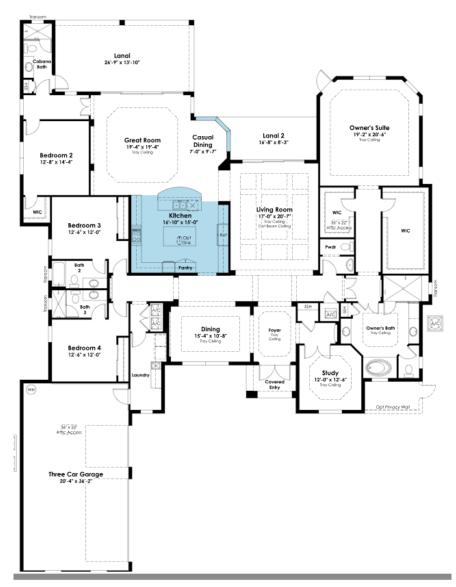

#### SHOWCASE HOME FLOORPLAN

THE DAHLIA

## SHOWCASE HOME | DAHLIA

Street Address:

5359 SW Pomegranate Way

A/C Sq. Ft.: 4172

Bedrooms: 4 1/2