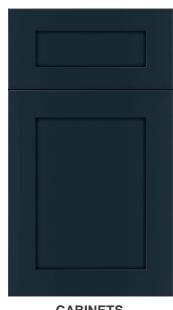

WCASE HOME | DAHLIA

Street Address:

5359 SW Pomegranate Way

A/C Sq. Ft.: 4172

Bedrooms: 4 1/2

# CANOPY CREEK



**ELEVATION: F** 



Move-In Date: April 2024

**HOMESITE: 112** 





#### SHOWCASE HOME FLOORPLAN

THE DAHLIA

#### SHOWCASE HOME FEATURE HIGHLIGHTS

#### KITCHEN DETAILS

- CABINET CROWN MOLDING
- SECOND TIER CABINETRY
- DOUBLE ISLAND
- 3" ISLAND EDGE
- DOUBLE TRASH PULLOUT
- MONOGRAM BUILT IN APPLIANCES
- CABINET PANEL PACKAGE
- UNDER CABINET LIGHTING
- FARMHOUSE SINK

#### **DESIGNER FEATURES**

- GOURMET KITCHEN
- FREE STANDING TUB IN OWNERS
- BUTT GLASS IN CASUAL DINING
- 3 CAR SIDE LOAD GARAGE
- SOLID CORE DOORS
- HARDWOODS THROUGH OUT





## SHOWCASE HOME DESIGNER FEATURES | KITCHEN













TREFFOR PUMICE OAK

## SHOWCASE HOME DESIGNER FEATURES | OWNERS BATH



CABINETS SALEM STARLESS



HARDWARE 625-160SN



MOEN ALIGN BRUSHED NICKEL



COUNTERTOPS BRITTANICA



BATHROOM FLOOR TIMES SQUARE WHITE POLISHED 24X24



SHOWER WALL KUDOS PERLA POLISHED 12X24



SHOWER FLOOR WINTER FROST 2X2 MO

#### SHOWCASE HOME DESIGNER FEATURES | BATH 2



CABINETS
TAMARIND WHITE CAP



**HARDWARE 625-160SN** 



MOEN ALIGN BRUSHED NICKEL



COUNTERTOPS CAMBRIA SANDGATE



SHOWER WALL & SHOWER FLOOR CATCH ICE GLOSSY 4X16



BATHROOM FLOOR SERENDRA LUNA POLISHED 12X24

#### SHOWCASE HOME DESIGNER FEATURES | BATH 3



CABINETS TAMARIND DRIZZLE



**HARDWARE 625-160SN** 



MOEN ALIGN BRUSHED NICKEL



COUNTERTOPS SWANBRIDGE



SHOWER WALLS & BATHROOM FLOOR SERENDRA LUNA POLISHED 12X24



SHOWER FLOOR WHITE MATTE 2" HEX

## SHOWCASE HOME DESIGNER FEATURES | CABANA BA