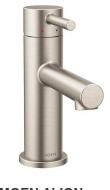

## SHOWCASE HOME DESIGNER FEATURES | OWNERS BATH

CABINETS SALEM STARLESS

HARDWARE 625-160SN

MOEN ALIGN BRUSHED NICKEL

COUNTERTOPS BRITTANICA

BATHROOM FLOOR TIMES SQUARE WHITE POLISHED 24X24

SHOWER WALL KUDOS PERLA POLISHED 12X24

#### SHOWCASE HOME DESIGNER FEATURES | BATH 2

CABINETS
TAMARIND WHITE CAP

**HARDWARE 625-160SN** 

MOEN ALIGN BRUSHED NICKEL

COUNTERTOPS CAMBRIA SANDGATE

SHOWER WALL & SHOWER FLOOR CATCH ICE GLOSSY 4X16

BATHROOM FLOOR SERENDRA LUNA POLISHED 12X24

#### SHOWCASE HOME DESIGNER FEATURES | BATH 3

CABINETS TAMARIND DRIZZLE

**HARDWARE 625-160SN** 

MOEN ALIGN BRUSHED NICKEL

COUNTERTOPS SWANBRIDGE

SHOWER WALLS & BATHROOM FLOOR SERENDRA LUNA POLISHED 12X24

SHOWER FLOOR WHITE MATTE 2" HEX

## SHOWCASE HOME DESIGNER FEATURES | CABANA BATH

CABINETS
TAMARIND WHITE CAP

HARDWARE 625-160SN

MOEN ALIGN BRUSHED NICKEL

COUNTERTOPS SMITHFIELD

SHOWER WALLS & BATHROOM FLOOR SERENDRA LUNA MATTE 12X24

SHOWER FLOOR WHITE MATTE 2" HEX