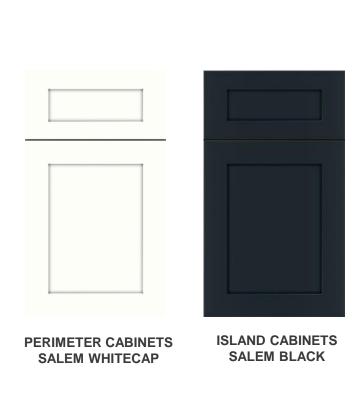

## SHOWCASE HOME | DAHLIA

Street Address:

5359 SW Pomegranate Way

A/C Sq. Ft.: 4172

Bedrooms: 4 1/2

# CANOPY CREEK



**ELEVATION: F** 



Move-In Date: April 2024

**HOMESITE: 112** 





#### SHOWCASE HOME FLOORPLAN

THE DAHLIA

#### SHOWCASE HOME FEATURE HIGHLIGHTS

#### KITCHEN DETAILS

- CABINET CROWN MOLDING
- SECOND TIER CABINETRY
- DOUBLE ISLAND
- 3" ISLAND EDGE
- DOUBLE TRASH PULLOUT
- MONOGRAM BUILT IN APPLIANCES
- CABINET PANEL PACKAGE
- UNDER CABINET LIGHTING
- FARMHOUSE SINK

#### **DESIGNER FEATURES**

- GOURMET KITCHEN
- FREE STANDING TUB IN OWNERS
- BUTT GLASS IN CASUAL DINING
- 3 CAR SIDE LOAD GARAGE
- SOLID CORE DOORS
- HARDWOODS THROUGH OUT





## SHOWCASE HOME DESIGNER FEATURES | KITCHEN













TREFFOR PUMICE OAK

## SHOWCASE HOME DESIGNER FEATURES | OWNERS BATH



CABINETS SALEM STARLESS



HARDWARE 625-160SN



MOEN ALIGN BRUSHED NICKEL



COUNTERTOPS BRITTANICA



BATHROOM FLOOR TIMES SQUARE WHITE POLISHED 24X24



SHOWER WALL KUDOS PERLA POLISHED 12X24



SHOWER FLOOR WINTER FROST 2X2 MO

#### SHOWCASE HOME DESIGNER FEATURES | BATH 2



CABINETS
TAMARIND WHITE CAP



**HARDWARE 625-160SN** 



MOEN ALIGN BRUSHED NICKEL



COUNTERTOPS CAMBRIA SANDGATE



SHOWER WALL & SHOWER FLOOR CATCH ICE GLOSSY 4X16



BATHROOM FLOOR SERENDRA LUNA POLISHED 12X24

#### SHOWCASE HOME DESIGNER FEATURES | BATH 3



CABINETS TAMARIND DRIZZLE



**HARDWARE 625-160SN** 



MOEN ALIGN BRUSHED NICKEL



COUNTERTOPS SWANBRIDGE



SHOWER WALLS & BATHROOM FLOOR SERENDRA LUNA POLISHED 12X24