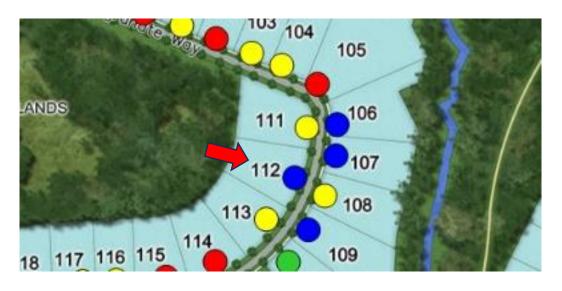

## SHOWCASE HOME | DAHLIA

Street Address:

5359 SW Pomegranate Way

A/C Sq. Ft.: 4172

Bedrooms: 4 1/2

# CANOPY CREEK



**ELEVATION: F** 



Move-In Date: April 2024

**HOMESITE: 112** 





#### SHOWCASE HOME FLOORPLAN

THE DAHLIA

#### SHOWCASE HOME FEATURE HIGHLIGHTS

#### KITCHEN DETAILS

- CABINET CROWN MOLDING
- SECOND TIER CABINETRY
- DOUBLE ISLAND
- 3" ISLAND EDGE
- DOUBLE TRASH PULLOUT
- MONOGRAM BUILT IN APPLIANCES
- CABINET PANEL PACKAGE
- UNDER CABINET LIGHTING
- FARMHOUSE SINK

#### **DESIGNER FEATURES**

- GOURMET KITCHEN
- FREE STANDING TUB IN OWNERS
- BUTT GLASS IN CASUAL DINING
- 3 CAR SIDE LOAD GARAGE
- SOLID CORE DOORS
- HARDWOODS THROUGH OUT





## SHOWCASE HOME DESIGNER FEATURES | KITCHEN













TREFFOR PUMICE OAK

## SHOWCASE HOME DESIGNER FEATURES | OWNERS BATH



CABINETS SALEM STARLESS



HARDWARE 625-160SN



MOEN ALIGN BRUSHED NICKEL



COUNTERTOPS BRITTANICA



BATHROOM FLOOR TIMES SQUARE WH