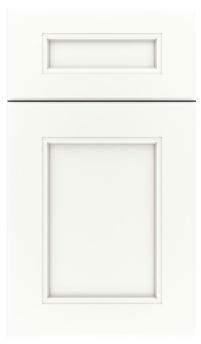

#### SHOWCASE HOME DESIGNER FEATURES | BATH 2

CABINETS
TAMARIND WHITE CAP

**HARDWARE 625-160SN** 

MOEN ALIGN BRUSHED NICKEL

COUNTERTOPS CAMBRIA SANDGATE

SHOWER WALL & SHOWER FLOOR CATCH ICE GLOSSY 4X16

BATHROOM FLOOR SERENDRA LUNA POLISHED 12X24

#### SHOWCASE HOME DESIGNER FEATURES | BATH 3

CABINETS TAMARIND DRIZZLE

**HARDWARE 625-160SN** 

MOEN ALIGN BRUSHED NICKEL

COUNTERTOPS SWANBRIDGE

SHOWER WALLS & BATHROOM FLOOR SERENDRA LUNA POLISHED 12X24

SHOWER FLOOR WHITE MATTE 2" HEX

## SHOWCASE HOME DESIGNER FEATURES | CABANA BATH

CABINETS
TAMARIND WHITE CAP

HARDWARE 625-160SN

MOEN ALIGN BRUSHED NICKEL

COUNTERTOPS SMITHFIELD

SHOWER WALLS & BATHROOM FLOOR SERENDRA LUNA MATTE 12X24

SHOWER FLOOR WHITE MATTE 2" HEX