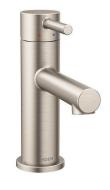

## SHOWCASE HOME DESIGNER FEATURES | OWNERS BATH

CABINETS SALEM STARLESS

HARDWARE 625-160SN

MOEN ALIGN BRUSHED NICKEL

COUNTERTOPS BRITTANICA

BATHROOM FLOOR TIMES SQUARE WHITE POLISHED 24X24

SHOWER WALL KUDOS PERLA POLISHED 12X24