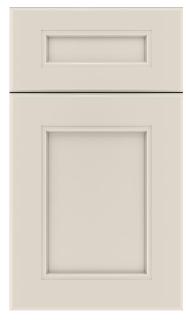

#### SHOWCASE HOME DESIGNER FEATURES | BATH 2

CABINETS
TAMARIND WHITE CAP

**HARDWARE 625-160SN** 

MOEN ALIGN BRUSHED NICKEL

COUNTERTOPS CAMBRIA SANDGATE

SHOWER WALL & SHOWER FLOOR CATCH ICE GLOSSY 4X16

BATHROOM FLOOR SERENDRA LUNA POLISHED 12X24

#### SHOWCASE HOME DESIGNER FEATURES | BATH 3

CABINETS TAMARIND DRIZZLE

**HARDWARE 625-160SN** 

MOEN ALIGN BRUSHED NICKEL

COUNTERTOPS SWANBRIDGE

SHOWER WALLS & BATHROOM FLOOR SERENDRA LUNA POLISHED 12X24

SHOWER FLOOR WHITE MATTE 2" HEX

## SHOWCASE HOME DESIGNER FEATURES | CABANA BATH

CABINETS
TAMARIND WHITE CAP

HARDWARE 625-160SN

MOEN ALIGN BRUSHED NICKEL

COUNTERTOPS SMITHFIELD

SHOWER WALLS & BATHROOM FLOOR SERENDRA LUNA MATTE 12X24

SHOWER FLOOR WHITE MATTE 2" HEX