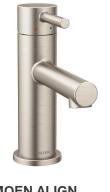

## SHOWCASE HOME DESIGNER FEATURES | OWNERS BATH

CABINETS SALEM STARLESS

HARDWARE 625-160SN

MOEN ALIGN BRUSHED NICKEL

COUNTERTOPS BRITTANICA

BATHROOM FLOOR TIMES SQUARE WHITE POLISHED 24X24

SHOWER WALL KUDOS PERLA POLISHED 12X24

#### SHOWCASE HOME DESIGNER FEATURES | BATH 2

CABINETS
TAMARIND WHITE CAP

**HARDWARE 625-160SN** 

MOEN ALIGN BRUSHED NICKEL

COUNTERTOPS CAMBRIA SANDGATE

SHOWER WALL & SHOWER FLOOR CATCH ICE GLOSSY 4X16

BATHROOM FLOOR SERENDRA LUNA POLISHED 12X24

#### SHOWCASE HOME DESIGNER FEATURES | BATH 3

CABINETS TAMARIND DRIZZLE

**HARDWARE 625-160SN** 

MOEN ALIGN BRUSHED NICKEL

COUNTERTOPS SWANBRIDGE

SHOWER WALLS & BATHROOM FLOOR SERENDRA LUNA POLISHED 12X24

SHOWER FLOOR WHITE MATTE 2" HEX

## SHOWCASE HOME DESIGNER FEATURES | CABANA BATH

CABINETS
TAMARIND WHITE CAP

HARDWARE 625-160SN

MOEN ALIGN BRUSHED NICKEL

COUNTERTOPS SMITHFIELD

SHOWER WALLS & BATHROOM FLOOR SERENDRA LUNA MATTE 12X24

SHOWER FLOOR WHITE MATTE 2" HEX