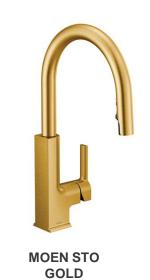

## SHOWCASE HOME | DAHLIA

Street Address:

5359 SW Pomegranate Way

A/C Sq. Ft.: 4172

Bedrooms: 4 1/2

# CANOPY CREEK



**ELEVATION: F** 



Move-In Date: April 2024

**HOMESITE: 112** 





#### SHOWCASE HOME FLOORPLAN

THE DAHLIA

#### SHOWCASE HOME FEATURE HIGHLIGHTS

#### KITCHEN DETAILS

- CABINET CROWN MOLDING
- SECOND TIER CABINETRY
- DOUBLE ISLAND
- 3" ISLAND EDGE
- DOUBLE TRASH PULLOUT
- MONOGRAM BUILT IN APPLIANCES
- CABINET PANEL PACKAGE
- UNDER CABINET LIGHTING
- FARMHOUSE SINK

#### **DESIGNER FEATURES**

- GOURMET KITCHEN
- FREE STANDING TUB IN OWNERS
- BUTT GLASS IN CASUAL DINING
- 3 CAR SIDE LOAD GARAGE
- SOLID CORE DOORS
- HARDWOODS THROUGH OUT





## SHOWCASE HOME DESIGNER FEATURES | KITCHEN













TREFFOR PUMICE OAK

## SHOWCASE HOME DESIGNER FEATURES | OWNERS BATH



CABINETS SALEM STARLESS



HARDWARE 625-160SN



MOEN ALIGN BRUSHED NICKEL



COUNTERTOPS BRITTANICA



BATHROOM FLOOR TIMES SQUARE WHITE POLISHED 24X24



SHOWER WALL KUDOS PERLA POLISHED 12X24



SHOWER FLOOR WINTER FROST 2X2 MO

#### SHOWCASE HOME DESIGNER FEATURES | BATH 2



CABINETS
TAMARIND WHITE CAP



**HARDWARE 625-160SN** 



MOEN ALIGN BRUSHED NICKEL



COUNTERTOPS CAMBRIA SANDGATE



SHOWER WALL & SHOWER FLOOR CATCH ICE GLOSSY 4X16



BATHROOM FLOOR SERENDRA LUNA POLISHED 12X24

#### SHOWCASE HOME DESIGNER FEATURES | BATH 3



CABINETS TAMARIND DRIZZLE



**HARDWARE 625-160SN** 



MOEN ALIGN BRUSHED NICKEL



COUNTERTOPS SWANBRIDGE



SHOWER WALLS & BATHROOM FLOOR SERENDRA LUNA POLISHED 12X24



S