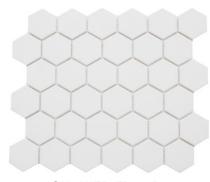

#### SHOWCASE HOME DESIGNER FEATURES | BATH 3

CABINETS TAMARIND DRIZZLE

**HARDWARE 625-160SN** 

MOEN ALIGN BRUSHED NICKEL

COUNTERTOPS SWANBRIDGE

SHOWER WALLS & BATHROOM FLOOR SERENDRA LUNA POLISHED 12X24

SHOWER FLOOR WHITE MATTE 2" HEX

## SHOWCASE HOME DESIGNER FEATURES | CABANA BATH

CABINETS
TAMARIND WHITE CAP

HARDWARE 625-160SN

MOEN ALIGN BRUSHED NICKEL

COUNTERTOPS SMITHFIELD

SHOWER WALLS & BATHROOM FLOOR SERENDRA LUNA MATTE 12X24

SHOWER FLOOR WHITE MATTE 2" HEX