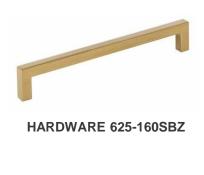

## SHOWCASE HOME | DAHLIA

Street Address:

5359 SW Pomegranate Way

A/C Sq. Ft.: 4172

Bedrooms: 4 1/2

# CANOPY CREEK



**ELEVATION: F** 



Move-In Date: April 2024

**HOMESITE: 112** 





#### SHOWCASE HOME FLOORPLAN

THE DAHLIA

#### SHOWCASE HOME FEATURE HIGHLIGHTS

#### KITCHEN DETAILS

- CABINET CROWN MOLDING
- SECOND TIER CABINETRY
- DOUBLE ISLAND
- 3" ISLAND EDGE
- DOUBLE TRASH PULLOUT
- MONOGRAM BUILT IN APPLIANCES
- CABINET PANEL PACKAGE
- UNDER CABINET LIGHTING
- FARMHOUSE SINK

#### **DESIGNER FEATURES**

- GOURMET KITCHEN
- FREE STANDING TUB IN OWNERS
- BUTT GLASS IN CASUAL DINING
- 3 CAR SIDE LOAD GARAGE
- SOLID CORE DOORS
- HARDWOODS THROUGH OUT





## SHOWCASE HOME DESIGNER FEATURES | KITCHEN













TREFFOR PUMICE OAK

## SHOWCASE HOME DESIGNER FEATURES | OWNERS BATH



CABINETS SALEM STARLESS



HARDWARE 625-160SN



MOEN ALIGN BRUSHED NICKEL



COUNTERTOPS BRITTANICA



BATHROOM FLOOR TIMES SQUARE WHITE POLISHED 24X24



SHOWER WALL KUDOS PERLA POLISHED 12X24



SHOWER FLOOR WINTER FROST 2X2 MO

#### SHOWCASE HOME DESIGNER FEATURES | BATH 2



CABINETS
TAMARIND WHITE CAP



**HARDWARE 625-160SN** 



MOEN ALIGN BRUSHED NICKEL



COUNTERTOPS CAMBRIA SANDGATE



SHOWER WALL & SHOWER FLOOR CATCH ICE GLOSSY 4X16



BATHROOM FLOOR SERENDRA LUNA POLISHED 12X24

#### SHOWCASE HOME DESIGNER FEATURES | BATH 3



CABINETS TAMARIND DRIZZLE



**HARDWARE 625-160SN** 



MOEN ALIGN BRUSHED NICKEL



COUNTERTOPS SWANBRIDGE



SHOWER WALLS & BATHROOM FLOOR SERENDRA LUNA POLISHED 12X24