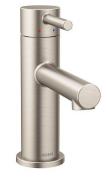

## SHOWCASE HOME DESIGNER FEATURES | OWNERS BATH

CABINETS SALEM STARLESS

HARDWARE 625-160SN

MOEN ALIGN BRUSHED NICKEL

COUNTERTOPS BRITTANICA

BATHROOM FLOOR TIMES SQUARE WHITE POLISHED 24X24

SHOWER WALL KUDOS PERLA POLISHED 12X24

#### SHOWCASE HOME DESIGNER FEATURES | BATH 2

CABINETS
TAMARIND WHITE CAP

**HARDWARE 625-160SN** 

MOEN ALIGN BRUSHED NICKEL

COUNTERTOPS CAMBRIA SANDGATE

SHOWER WALL & SHOWER FLOOR CATCH ICE GLOSSY 4X16

BATHROOM FLOOR SERENDRA LUNA POLISHED 12X24

#### SHOWCASE HOME DESIGNER FEATURES | BATH 3

CABINETS TAMARIND DRIZZLE

**HARDWARE 625-160SN** 

MOEN ALIGN BRUSHED NICKEL

COUNTERTOPS SWANBRIDGE

SHOWER WALLS & BATHROOM FLOOR SERENDRA LUNA POLISHED 12X24

SHOWER FLOOR WHITE MATTE 2" HEX

## SHOWCASE HOME DESIGNER FEATURES | CABANA BATH

CABINETS
TAMARIND WHITE CAP

HARDWARE 625-160SN

MOEN ALIGN BRUSHED NICKEL

COUNTERTOPS SMITHFIELD

SHOWER WALLS & BATHROOM FLOOR SERENDRA LUNA MATTE 12X24

SHOWER FLOOR WHITE MATTE 2" HEX