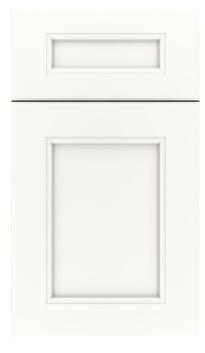

#### SHOWCASE HOME DESIGNER FEATURES | BATH 2

CABINETS
TAMARIND WHITE CAP

**HARDWARE 625-160SN** 

MOEN ALIGN BRUSHED NICKEL

COUNTERTOPS CAMBRIA SANDGATE

SHOWER WALL & SHOWER FLOOR CATCH ICE GLOSSY 4X16

BATHROOM FLOOR SERENDRA LUNA POLISHED 12X24

#### SHOWCASE HOME DESIGNER FEATURES | BATH 3

CABINETS TAMARIND DRIZZLE

**HARDWARE 625-160SN** 

MOEN ALIGN BRUSHED NICKEL

COUNTERTOPS SWANBRIDGE

SHOWER WALLS & BATHROOM FLOOR SERENDRA LUNA POLISHED 12X24

SHOWER FLOOR WHITE MATTE 2" HEX

## SHOWCASE HOME DESIGNER FEATURES | CABANA BATH

CABINETS
TAMARIND WHITE CAP

HARDWARE 625-160SN

MOEN ALIGN BRUSHED NICKEL

COUNTERTOPS SMITHFIELD

SHOWER WALLS & BATHROOM FLOOR SERENDRA LUNA MATTE 12X24

SHOWER FLOOR WHITE MATTE 2" HEX