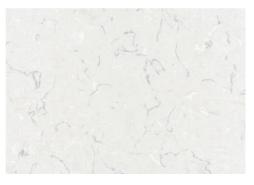

#### SHOWCASE HOME DESIGNER FEATURES | BATH 2

CABINETS
TAMARIND WHITE CAP

**HARDWARE 625-160SN** 

MOEN ALIGN BRUSHED NICKEL

COUNTERTOPS CAMBRIA SANDGATE

SHOWER WALL & SHOWER FLOOR CATCH ICE GLOSSY 4X16

BATHROOM FLOOR SERENDRA LUNA POLISHED 12X24