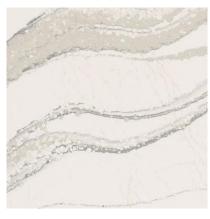

## SHOWCASE HOME DESIGNER FEATURES | OWNERS BATH

CABINETS SALEM STARLESS

HARDWARE 625-160SN

MOEN ALIGN BRUSHED NICKEL

COUNTERTOPS BRITTANICA

BATHROOM FLOOR TIMES SQUARE WHITE POLISHED 24X24

SHOWER WALL KUDOS PERLA POLISHED 12X24