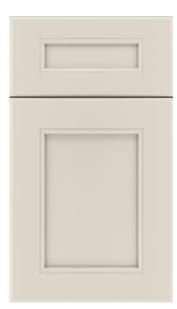

# SHOWCASE HOME DESIGNER FEATURES | KITCHEN

CABINETS KEELIE WHITE CAP

**HARDWARE 625-160SN** 

MOEN STO SPOT RESISTANT STAINLESS

COUNTERTOPS & BACKSPLASH DAL INDEPENDENCE CALACATTA

DRIFTWOOD COLLECTIVE GULF SAND