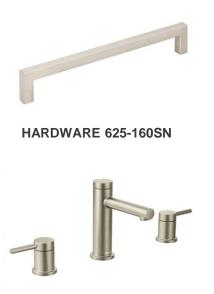

# SHOWCASE HOME DESIGNER FEATURES | KITCHEN

CABINETS KEELIE WHITE CAP

**HARDWARE 625-160SN** 

MOEN STO SPOT RESISTANT STAINLESS

COUNTERTOPS & BACKSPLASH DAL INDEPENDENCE CALACATTA

DRIFTWOOD COLLECTIVE GULF SAND