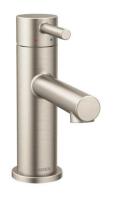

# SHOWCASE HOME DESIGNER FEATURES | OWNERS BATH

**MOEN ALIGN** 

**BRUSHED NICKEL** 

12X24

BATHROOM FLOOR VARA VARZO POLISHED 24X24

SHOWER FLOOR WINTER FROST 2" HEX