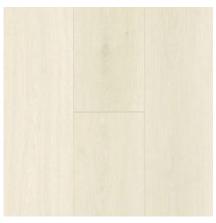

# SHOWCASE HOME DESIGNER FEATURES | KITCHEN

CABINETS KEELIE WHITE CAP

**HARDWARE 625-160SN** 

MOEN STO SPOT RESISTANT STAINLESS

COUNTERTOPS & BACKSPLASH DAL INDEPENDENCE CALACATTA

DRIFTWOOD COLLECTIVE GULF SAND