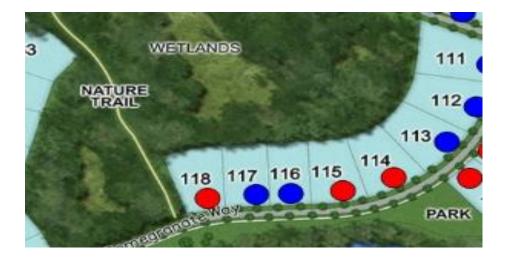

# SHOWCASE HOME | WILLOW

Street Address:

5455 SW Pomegranate Way

A/C Sq. Ft.: 4002

Bedrooms: 3 Bathrooms: 3.5 Move-In Date: July 2024

**ELEVATION:** D

HOMESITE: 0116