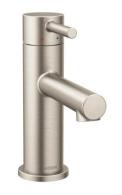

# SHOWCASE HOME DESIGNER FEATURES | KITCHEN

CABINETS KEELIE WHITE CAP

**HARDWARE 625-160SN** 

MOEN STO SPOT RESISTANT STAINLESS

COUNTERTOPS & BACKSPLASH DAL INDEPENDENCE CALACATTA

DRIFTWOOD COLLECTIVE GULF SAND