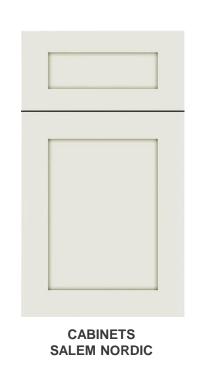

# SHOWCASE HOME DESIGNER FEATURES | KITCHEN

CABINETS KEELIE WHITE CAP

**HARDWARE 625-160SN** 

MOEN STO SPOT RESISTANT STAINLESS

COUNTERTOPS & BACKSPLASH DAL INDEPENDENCE CALACATTA

DRIFTWOOD COLLECTIVE GULF SAND