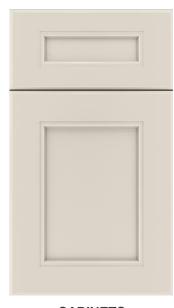

# SHOWCASE HOME DESIGNER FEATURES | KITCHEN

CABINETS KEELIE WHITE CAP

**HARDWARE 625-160SN** 

MOEN STO SPOT RESISTANT STAINLESS

COUNTERTOPS & BACKSPLASH DAL INDEPENDENCE CALACATTA

DRIFTWOOD COLLECTIVE GULF SAND