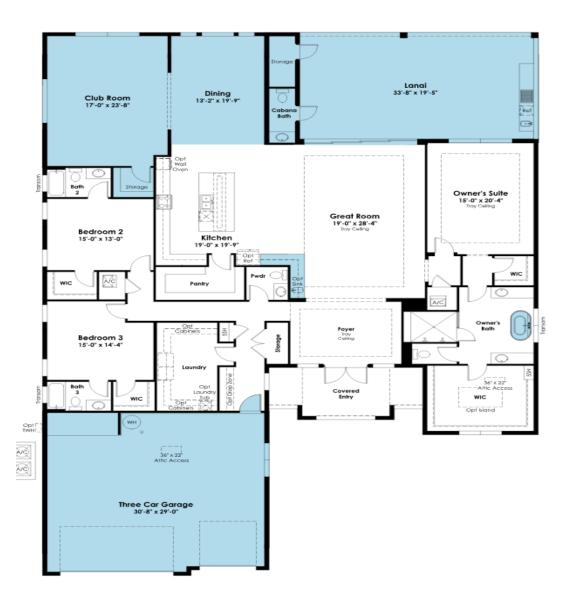

# SHOWCASE HOME | WILLOW

Street Address:

5455 SW Pomegranate Way

A/C Sq. Ft.: 4002

Bedrooms: 3 Bathrooms: 3.5 Move-In Date: July 2024





**ELEVATION:** D



HOMESITE: 0116





### SHOWCASE HOME FLOORPLAN

THE WILLOW



### SHOWCASE HOME FEATURE HIGHLIGHTS

#### KITCHEN DETAILS

- CABINET CROWN MOLDING
- SECOND TIER CABINETRY
- 3" ISLAND WATERFALL
- DOUBLE TRASH PULLOUT
- MONOGRAM BUILT IN APPLIANCES
- DECORATIVE ISLAND PANELS
- UNDER KITCHEN CABINET LIGHTING
- FARMHOUSE SINK

#### DESIGNER FEATURES

4 FT GARAGE EXTENSION
4 FT HOUSE EXTENSION
SUMMER KITCHEN
FREE STANDING SOAKING TUB
WET BAR GREAT ROOM
CABANA BATH OUTSIDE





# SHOWCASE HOME DESIGNER FEATURES | KITCHEN



CABINETS KEELIE WHITE CAP



**HARDWARE 625-160SN** 



MOEN STO SPOT RESISTANT STAINLESS



COUNTERTOPS & BACKSPLASH DAL INDEPENDENCE CALACATTA



DRIFTWOOD COLLECTIVE GULF SAND

# SHOWCASE HOME DESIGNER FEATURES | OWNERS BATH





**MOEN ALIGN** 

**BRUSHED NICKEL** 





12X24



BATHROOM F