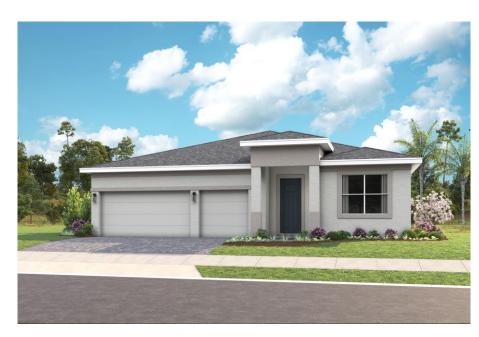

## SHOWCASE HOME | Pearl

**Street Address:** 960 Club Cresswind Drive

A/C Sq. Ft.: 2490 Price:

Bedrooms: 3 Bathrooms: 3 Move-In Date: 6/26/2025

**ELEVATION: A** 

HOMESITE: 0106

**Exterior Color Package: A3** 

#### Pearl

\*\*\*Brand New Construction\*\*\*Move In Ready\*\*\* 3 Bedroom, 3 Full Bathrooms, Open Family Room, Flex Room, Bedroom 3 Suite, 3 Car Garage, 16' Sliding Glass Door at Lanai, Extended Shower, Laundry Tub, Owner's Closet Transom Window, Laundry Room Door to WIC, 5' Privacy Wall