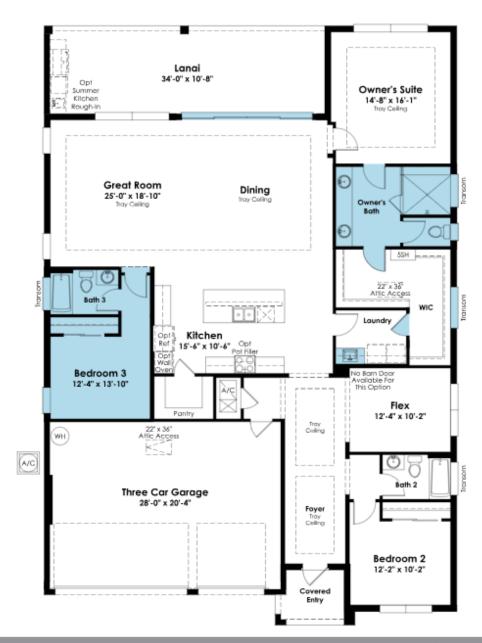

#### SHOWCASE HOME FLOORPLAN

#### Pearl

\*\*\*Brand New Construction\*\*\*Move In Ready\*\*\* 3 Bedroom, 3 Full Bathrooms, Open Family Room, Flex Room, Bedroom 3 Suite, 3 Car Garage, 16' Sliding Glass Door at Lanai, Extended Shower, Laundry Tub, Owner's Closet Transom Window, Laundry Room Door to WIC, 5' Privacy Wall