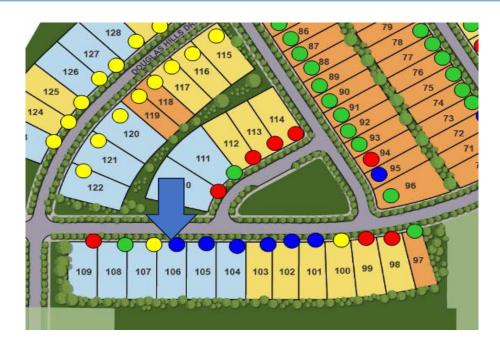

## SHOWCASE HOME | Pearl

**Street Address:** 960 Club Cresswind Drive

A/C Sq. Ft.: 2490 Price:

Bedrooms: 3 Bathrooms: 3 Move-In Date: 6/26/2025





**ELEVATION: A** 



HOMESITE: 0106

**Exterior Color Package: A3** 



#### SHOWCASE HOME FLOORPLAN

#### Pearl

\*\*\*Brand New Construction\*\*\*Move In Ready\*\*\* 3 Bedroom, 3 Full Bathrooms, Open Family Room, Flex Room, Bedroom 3 Suite, 3 Car Garage, 16' Sliding Glass Door at Lanai, Extended Shower, Laundry Tub, Owner's Closet Transom Window, Laundry Room Door to WIC, 5' Privacy Wall

Homesite: #0106

#### SHOWCASE HOME FEATURE HIGHLIGHTS

#### KITCHEN DETAILS

- · Gourmet Kitchen with pot and pan cabinet
- · Chimney style exhaust hood
- 30" Stainless Steel Gas Cooktop
- Luxury quartz countertop
- Artisan backsplash tile
- · Upgraded cabinet crown molding
- 24" Deep Cabinet above the refrigerator with side panel

### **DESIGNER FEATURES**

- 16' wide x 8' tall Sliding Glass doors
- Laundry door added f