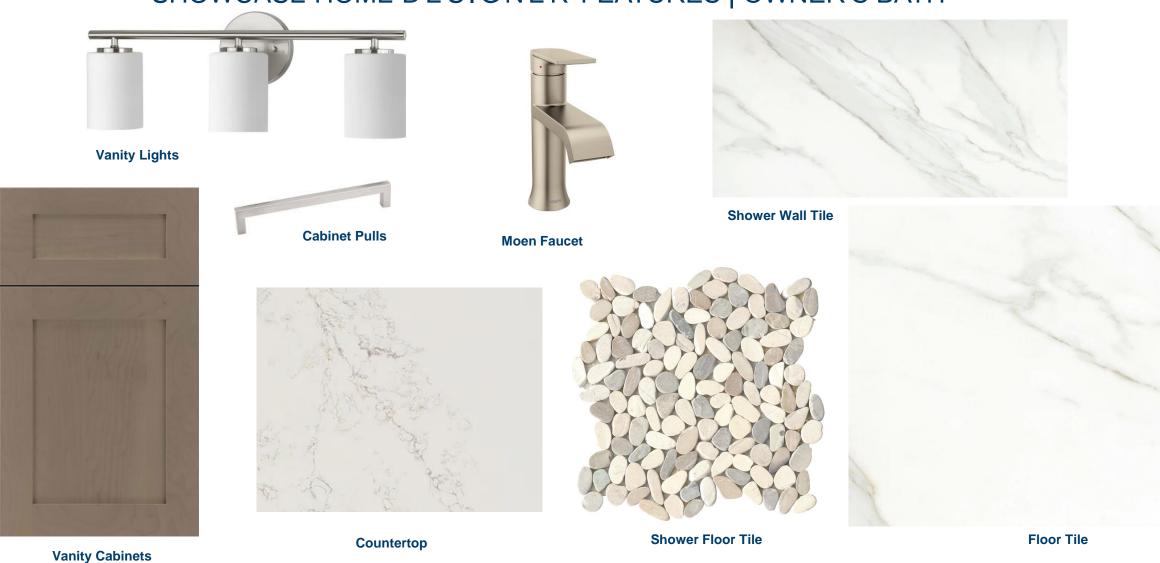

- Luxury quartz countertop
- Artisan backsplash tile
- · Upgraded cabinet crown molding
- 24" Deep Cabinet above the refrigerator with side panel

### **DESIGNER FEATURES**

- 16' wide x 8' tall Sliding Glass doors
- Laundry door added from Walk-in Closet
- · Owner's bath shower extended to deluxe shower
- Frameless Shower enclosures in Owner's Bath and Bath 3
- · Tile to-the-ceiling in all bathrooms
- Laminate wood plank flooring in Main Living, Flex Room, Laundry, Owner's Suite and Walk-in Closet
- Designer glass front door

## SHOWCASE HOME DESIGNER FEATURES | KITCHEN



Cabinet



**Cabinet Hardware** 





**Faucet** 



**Flooring** 



**Backsplash Tile** 

**Backsplash Tile Pattern** 



**Pendants** 



**Interior Wall Color** 

## SHOWCASE HOME DESIGNER FEATURES | OWNER'S BATH



# SHOWCASE HOME DESIGNER FEATURES | BATH 2



**Vanity Lights** 



**Cabinet Pulls** 

Moen Faucet



**Accent Tile** 



**Vanity Cabinets** 

Quartz



Floor Tile

## SHOWCASE HOME DESIGNER FEATURES | BATH 3