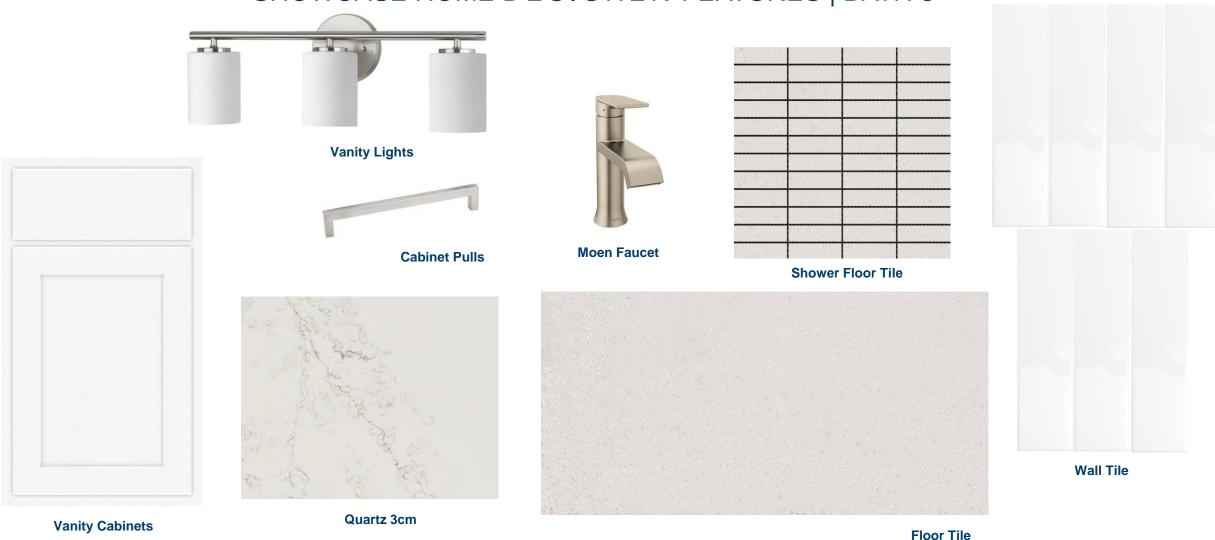

s
- Laundry door added from Walk-in Closet
- · Owner's bath shower extended to deluxe shower
- Frameless Shower enclosures in Owner's Bath and Bath 3
- · Tile to-the-ceiling in all bathrooms
- Laminate wood plank flooring in Main Living, Flex Room, Laundry, Owner's Suite and Walk-in Closet
- Designer glass front door

## SHOWCASE HOME DESIGNER FEATURES | KITCHEN



Cabinet



**Cabinet Hardware** 





**Faucet** 



**Flooring** 



**Backsplash Tile** 

**Backsplash Tile Pattern** 



**Pendants** 



**Interior Wall Color** 

## SHOWCASE HOME DESIGNER FEATURES | OWNER'S BATH



# SHOWCASE HOME DESIGNER FEATURES | BATH 2



**Vanity Lights** 



**Cabinet Pulls** 

Moen Faucet



**Accent Tile** 



**Vanity Cabinets** 

Quartz



Floor Tile

## SHOWCASE HOME DESIGNER FEATURES | BATH 3