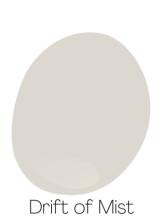

nd pan cabinet
- · Chimney style exhaust hood
- 30" Stainless Steel Gas Cooktop
- Luxury quartz countertop
- Artisan backsplash tile
- · Upgraded cabinet crown molding
- 24" Deep Cabinet above the refrigerator with side panel

### **DESIGNER FEATURES**

- 16' wide x 8' tall Sliding Glass doors
- Laundry door added from Walk-in Closet
- · Owner's bath shower extended to deluxe shower
- Frameless Shower enclosures in Owner's Bath and Bath 3
- · Tile to-the-ceiling in all bathrooms
- Laminate wood plank flooring in Main Living, Flex Room, Laundry, Owner's Suite and Walk-in Closet
- Designer glass front door

## SHOWCASE HOME DESIGNER FEATURES | KITCHEN



Cabinet



**Cabinet Hardware** 





**Faucet** 



**Flooring** 



**Backsplash Tile** 

**Backsplash Tile Pattern** 



**Pendants** 



**Interior Wall Color** 

## SHOWCASE HOME DESIGNER FEATURES | OWNER'S BATH



# SHOWCASE HOME DESIGNER FEATURES | BATH 2



**Vanity Lights** 



**Cabinet Pulls** 

Moen Faucet



**Accent Tile** 



**Vanity Cabinets** 

Quartz



Floor Tile

## SHOWCASE HOME DESIGNER FEATURES | BATH 3