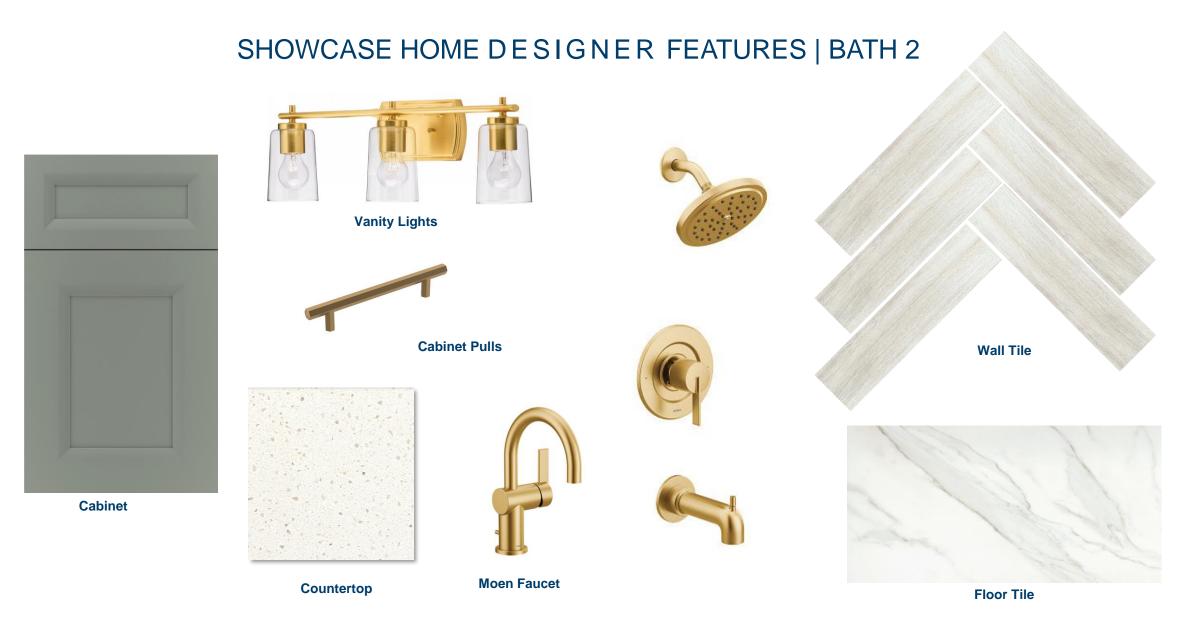

#### DESIGNER FEATURES

- Floor outlet for enhanced functionality in the Great Room
- Frameless Shower enclosure in Owner's Bath
- · Tile to-the-ceiling in all bathrooms
- Upgraded plumbing fixtures in both bathrooms
- · Laminate wood plank flooring in Main Living, Flex and Owner's Suite
- · Washable flat interior paint color throughout
- · Designer glass exterior front door