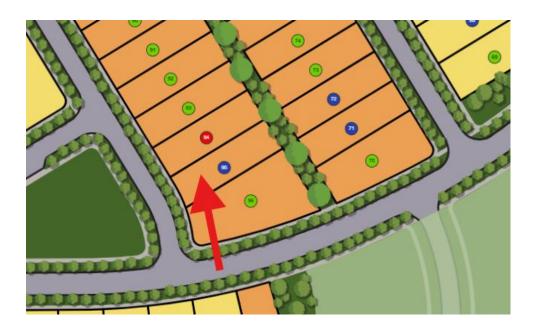

# SHOWCASE HOME | CLAIRE

Street Address: 435 Verona Way, Lady Lake, FL

A/C Sq. Ft.: #1,724 Price:

Bedrooms: #3 Bathrooms: #2 Move-In Date: 06/12/2025









HOMESITE: 0095

Exterior Color Package: C1 – Exterior Body: SW 7015 Repose Gray – Garage Door, Faux Hardie, & Trim: SW 7005 Pure White – Front Entry Door: SW 7602 Indigo Batik – Roof Color: Pewter Garty – Paver Color: 4x8 Knightsbridge Herringbone



### SHOWCASE HOME FLOORPLAN

#### Claire

\*\* New Construction – Move In Ready\*\* This Claire floorplan is situated in a premium homesite with no front neighbors. The home includes 3 Bedrooms, Flex/Study, 2 Full Bathrooms and an Open Family/Dining Room. With an upgraded elevation, this home also has a wide variety of options placed in it such as quartz counter tops, large cabinet crown molding and designer backsplash.

Homesite: #0095

### SHOWCASE HOME FEATURE HIGHLIGHTS

#### KITCHEN DETAILS

- · Frameless style cabinetry
- · Decorative