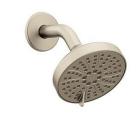

#### DESIGNER FEATURES

- Floor outlet for enhanced functionality in the Great Room
- Frameless Shower enclosure in Owner's Bath
- · Tile to-the-ceiling in all bathrooms
- Upgraded plumbing fixtures in both bathrooms
- · Laminate wood plank flooring in Main Living, Flex and Owner's Suite
- · Washable flat interior paint color throughout
- · Designer glass exterior front door

## SHOWCASE HOME DESIGNER FEATURES | OWNER'S BATH

**Cabinets** 

Cabinet Hardware

**Moen Faucet** 

**Shower Floor Tile** 

**Shower Wall Tile** 

Floor Tile