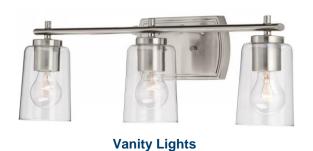

## SHOWCASE HOME DESIGNER FEATURES | LIGHTING

**Pendant Lights** 

**Dining Light** 

**Foyer Light** 