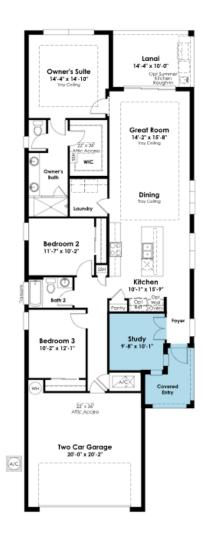

### SHOWCASE HOME FLOORPLAN

#### Claire

\*\* New Construction – Move In Ready\*\* This Claire floorplan is situated in a premium homesite with no front neighbors. The home includes 3 Bedrooms, Flex/Study, 2 Full Bathrooms and an Open Family/Dining Room. With an upgraded elevation, this home also has a wide variety of options placed in it such as quartz counter tops, large cabinet crown molding and designer backsplash.