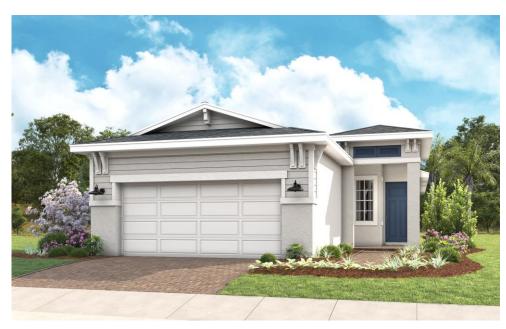

# SHOWCASE HOME | CLAIRE

Street Address: 435 Verona Way, Lady Lake, FL

A/C Sq. Ft.: #1,724 Price:

Bedrooms: #3 Bathrooms: #2 Move-In Date: 06/12/2025

HOMESITE: 0095

Exterior Color Package: C1 – Exterior Body: SW 7015 Repose Gray – Garage Door, Faux Hardie, & Trim: SW 7005 Pure White – Front Entry Door: SW 7602 Indigo Batik – Roof Color: Pewter Garty – Paver Color: 4x8 Knightsbridge Herringbone

#### Claire

\*\* New Construction – Move In Ready\*\* This Claire floorplan is situated in a premium homesite with no front neighbors. The home includes 3 Bedrooms, Flex/Study, 2 Full Bathrooms and an Open Family/Dining Room. With an upgraded elevation, this home also has a wide variety of options placed in it such as quartz counter tops, large cabinet crown molding and designer backsplash.