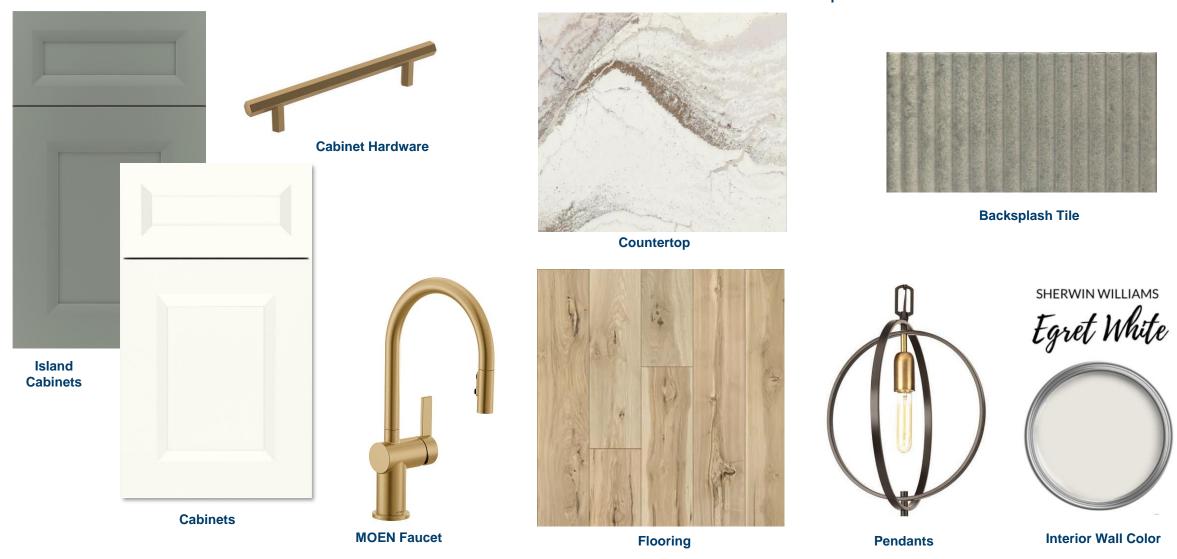

#### KITCHEN DETAILS

- · Frameless style cabinetry
- · Decorative cabinet panel wrap on island
- Upgraded pot and pan cabinet storage drawers
- Designer backsplash tile in tambour dimensional design
- Stainless steel single bowl sink
- Luxury quartz countertop
- 24" Deep Cabinet above the refrigerator with side panel
- · Large cabinet crown molding

## SHOWCASE HOME DESIGNER FEATURES | KITCHEN