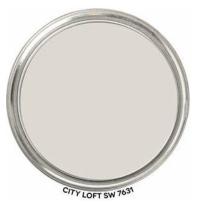

Arbor Spot Resistant Stainless Kitchen Faucet with Pull-Down Spray † Model 7594SRS

SW7631 CITY LOFT

LUXURY VINYL PLANK –
PROMIENCE PLUS
LIGHT PINE