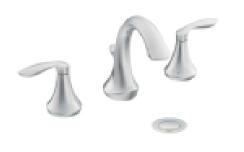

Eva 8" Widespread Lavatory Faucet in Chrome † Model T6420/9000

Eva Posi-Temp Shower Valve with Lever Handle in Chrome † Model T2132 / 62320

PLUMBING FAUCET AND VALVE