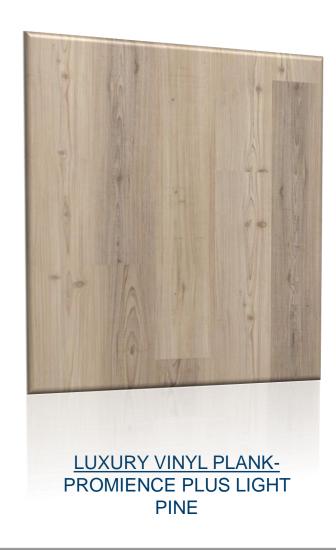

Arbor Spot Resistant Stainless Kitchen Faucet with Pull-Down Spray † Model 7594SRS

SW7631 CITY LOFT

LUXURY VINYL PLANK –
PROMIENCE PLUS
LIGHT PINE