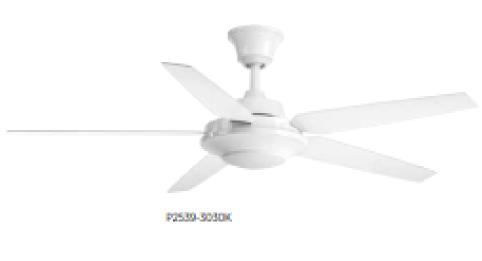

## SHOWCASE HOME DESIGNER FEATURES | LIGHTING

p350049-141

FOYER GULLIVER 3 LT SEMI FLUSH 350049 GALVANIZED

DINING GULLIVER 5 LT DRUM CHANDELIER 500090 GALVANIZED

GREATROOM FAN