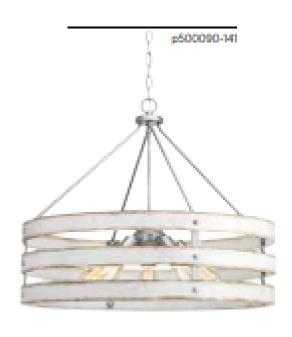

## SHOWCASE HOME DESIGNER FEATURES | LIGHTING

p350049-141

FOYER GULLIVER 3 LT SEMI FLUSH 350049 GALVANIZED

DINING GULLIVER 5 LT DRUM CHANDELIER 500090 GALVANIZED

GREATROOM FAN