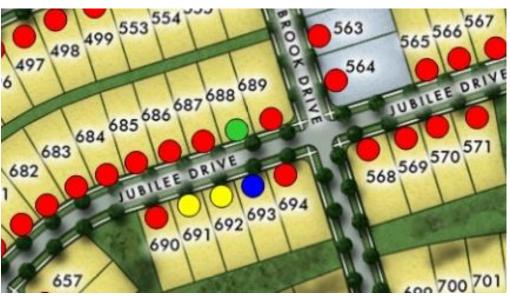

# SHOWCASE HOME | Laurel

Street Address: 9830 Jubilee Charlotte, NC 28215

A/C Sq. Ft.: 2,078

Bedrooms: 2 Bathrooms: 2 Move-In Date: 05/30/2024

ELEVATION: CH - Left HOMESITE: 7.691

**Exterior Color Package:** 