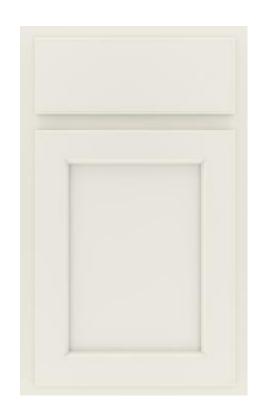

## SHOWCASE HOME DESIGNER FEATURES | KITCHEN

<u>CABINET-</u> GALVYN ICY AVALANCHE

CABIINET HARDWARE-ROMAN KNOB 944SN AND PULL 944-128SN

COUNTERTOP-BLANCO MAPLE

BACKSPLASH-CATCH ICE MT 3 X 12 GROUT: ARCTIC WHITE

### SHOWCASE HOME DESIGNER FEATURES | OWNER'S BATH

<u>CABINET-</u> GALVYN ICY AVALACHE

<u>CABINET</u>
<u>HARDWARE-</u>
MADISON 3910PC

**BLANCO MAPLE** 

**QUARTZ** 

SHOWER WALL &
FLOOR TILECAVANITE IVORY 12 X
24
GROUT: WARM GRAY

### SHOWCASE HOME DESIGNER FEATURES | BATH 2

<u>CABINET-</u> GALVYN ICY AVALANCHE

CABINET
HARDWAREMADISON 3910 PC

COUNTERTOP-BLANCO MAPLE QUARTZ

TUB WALL TILE-CAVANITE IVORY 12 X 12

Eva 2-Handle Lavatory Faucet in Chrome † Model 6410