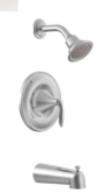

Eva 8" Widespread Lavatory Faucet in Chrome † Model T6420/9000

Eva Posi-Temp Shower Valve with Lever Handle in Chrome † Model T2132 / 62320

PLUMBING FAUCET AND VALVE

Eva Posi-Temp Tub/Shower Valve with Lever Handle in Chrome † Model T2133 / 62320