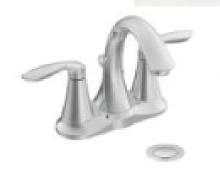

Eva 8" Widespread Lavatory Faucet in Chrome † Model T6420/9000

Eva Posi-Temp Shower Valve with Lever Handle in Chrome † Model T2132 / 62320

PLUMBING FAUCET AND VALVE