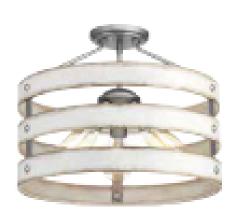

## SHOWCASE HOME DESIGNER FEATURES | LIGHTING

p350049-141

FOYER GULLIVER 3 LT SEMI FLUSH 350049 GALVANIZED

DINING GULLIVER 5 LT DRUM CHANDELIER 500090 GALVANIZED

GREATROOM FAN