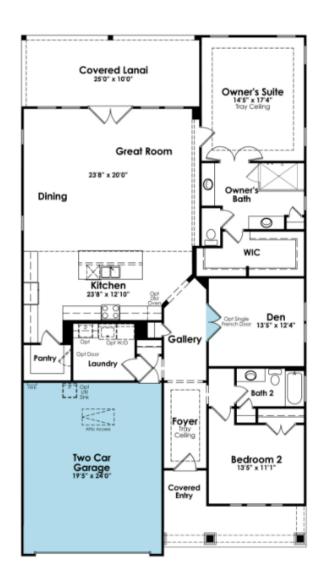

# SHOWCASE HOME | Laurel

Street Address: 9830 Jubilee Charlotte, NC 28215

A/C Sq. Ft.: 2,078

Bedrooms: 2 Bathrooms: 2 Move-In Date: 05/30/2024

ELEVATION: CH - Left HOMESITE: 7.691

**Exterior Color Package:** 

### Laurel CH - Left

2 Bedroom, 2 Full Bath, Great Room, Den, 2 Car Garage

#### DESIGNER FEATURES

- 4' Lanai and Primary Suite Extension
- Study Option In Lieu of Den (Includes Double French Doos)
- Whole house moulding package
- · Frameless shower in owner's bath
- · Upgraded lighting package throughout
- Furnished Laundry Room with base cabinets/quartz countertop w/SS undermount sink
- 4' Garage Extension
- Light Attic Storage