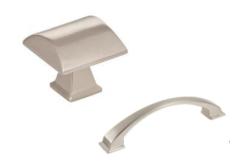

## SHOWCASE HOME DESIGNER FEATURES | KITCHEN

<u>CABINET-</u> GALVYN ICY AVALANCHE

CABIINET HARDWARE-ROMAN KNOB 944SN AND PULL 944-128SN

COUNTERTOP-BLANCO MAPLE

BACKSPLASH-CATCH ICE MT 3 X 12 GROUT: ARCTIC WHITE