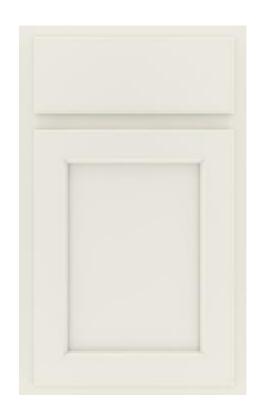

## SHOWCASE HOME DESIGNER FEATURES | KITCHEN

<u>CABINET-</u> GALVYN ICY AVALANCHE

CABIINET HARDWARE-ROMAN KNOB 944SN AND PULL 944-128SN

COUNTERTOP-BLANCO MAPLE

BACKSPLASH-CATCH ICE MT 3 X 12 GROUT: ARCTIC WHITE