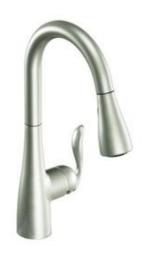

Arbor Spot Resistant Stainless Kitchen Faucet with Pull-Down Spray † Model 7594SRS

SW7631 CITY LOFT

LUXURY VINYL PLANK –
PROMIENCE PLUS
LIGHT PINE