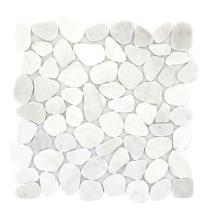

### SHOWCASE HOME DESIGNER FEATURES | BATH 3

**Vanity Lights** 

**Vanity Cabinets** 

White Quartz 3cm

**Moen Single Lever Faucet Chrome** 

12x24 Floor Tile

**Bath 3 Shower Tile** 4x16 White

**Bath 3 Shower Floor**