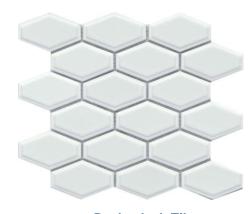

# SHOWCASE HOME DESIGNER FEATURES | KITCHEN

**Birch Painted White Cabinets** 

**MOEN Faucet** 

**Cabinet Hardware** 

Cambria Quartz-3cm

24x24 Tile Flooring

Backsplash Tile

**Pendants** 