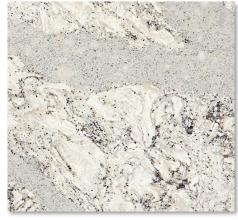

# SHOWCASE HOME DESIGNER FEATURES | KITCHEN

**Birch Painted White Cabinets** 

**MOEN Faucet** 

**Cabinet Hardware** 

Cambria Quartz-3cm

24x24 Tile Flooring

Backsplash Tile

**Pendants** 