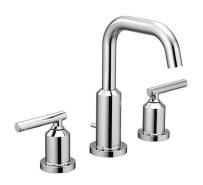

# SHOWCASE HOME DESIGNER FEATURES | OWNER'S BATH

**Vanity Lights** 

White Quartz 3cm

**Vanity Cabinets** 

Moen Widespread Faucet Chrome

**Cabinet Pulls** 

12x24 Floor Tile

**Shower Floor Tile** 