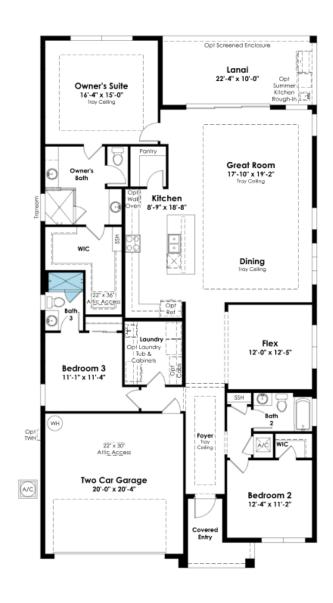

### SHOWCASE HOME FLOORPLAN

#### Morgan

3 Bedroom, Flex Room, 3 Full Bathrooms, Great Room, 2-Car Garage

Homesite: #1.014

#### **DESIGNER FEATURES**

- 16' wide x 8' tall Sliding Glass doors
- 4' Owner Suite and Lanai Extension
- Frameless Shower enclosures in Owner's Bath and Bath 3
- · Tile to-the-ceiling in all bathroom showers
- 24X24 Luxury porcelain tile in Main Living and Flex space
- · Designer glass front door
- · Washable flat interior paint color throughout