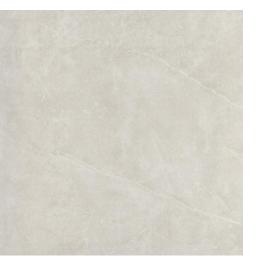

# SHOWCASE HOME DESIGNER FEATURES | KITCHEN

**Birch Painted White Cabinets** 

**MOEN Faucet** 

**Cabinet Hardware** 

Cambria Quartz-3cm

24x24 Tile Flooring

Backsplash Tile

**Pendants** 