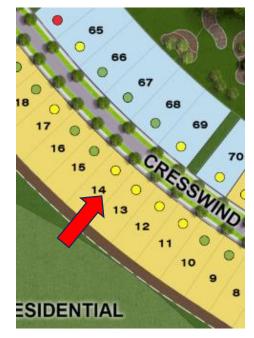

# SHOWCASE HOME | MORGAN

Street Address: 1239 Cresswind Blvd

A/C Sq. Ft.: 2289

Bedrooms: 3 Bathrooms: 3

Move-In Date: May 2024

**ELEVATION: Transitional** 

**HOMESITE: #1.014** 

**Exterior Color Package:** 

#### Morgan

3 Bedroom, Flex Room, 3 Full Bathrooms, Great Room, 2-Car Garage

Homesite: #1.014