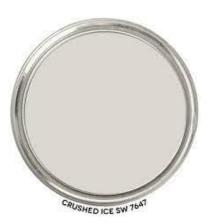

inet
- Roll-Out Storage Trays in two Base Cabinets
- · Chimney style exhaust hood
- 30" Stainless Steel Gas Cooktop
- Luxury quartz countertop—3cm
- · Upgraded cabinet crown moulding
- 24" Deep Cabinet above the refrigerator with side panel

#### **DESIGNER FEATURES**

- 16' wide x 8' tall Sliding Glass doors
- 4' Owner Suite and Lanai Extension
- Frameless Shower enclosures in Owner's Bath and Bath 3
- · Tile to-the-ceiling in all bathroom showers
- 24X24 Luxury porcelain tile in Main Living and Flex space
- · Designer glass front door
- · Washable flat interior paint color throughout

# SHOWCASE HOME DESIGNER FEATURES | KITCHEN



**Birch Painted White Cabinets** 

**MOEN Faucet** 



**Cabinet Hardware** 



Cambria Quartz-3cm



24x24 Tile Flooring



Backsplash Tile



**Pendants** 



**Interior Wall Color** 

# SHOWCASE HOME DESIGNER FEATURES | OWNER'S BATH



**Vanity Lights** 



White Quartz 3cm



**Vanity Cabinets** 



Moen Widespread Faucet Chrome



**Cabinet Pulls** 

12x24 Floor Tile







**Shower Floor Tile** 



12x24 Shower Wall Tile

# SHOWCASE HOME DESIGNER FEATURES | BATH 2



**Vanity Lights** 



**Vanity Cabinets** 



White Quartz 3cm



Moen Single Lever Faucet Chrome





24x24 Floor Tile



Bath 2 Tub Tile 10x30 White

### SHOWCASE HOME DESIGNER FEATURES | BATH 3



**Vanity Lights** 



**Vanity Cabinets** 



White Quartz 3cm



**Moen Single Lever Faucet Chrome** 





12x24 Floor Tile



**Bath 3 Shower Tile** 4x16 White



**Bath 3 Shower Floor**