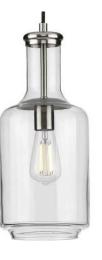

# SHOWCASE HOME DESIGNER FEATURES | KITCHEN

**Birch Painted White Cabinets** 

**MOEN Faucet** 

**Cabinet Hardware** 

Cambria Quartz-3cm

24x24 Tile Flooring

Backsplash Tile

**Pendants** 