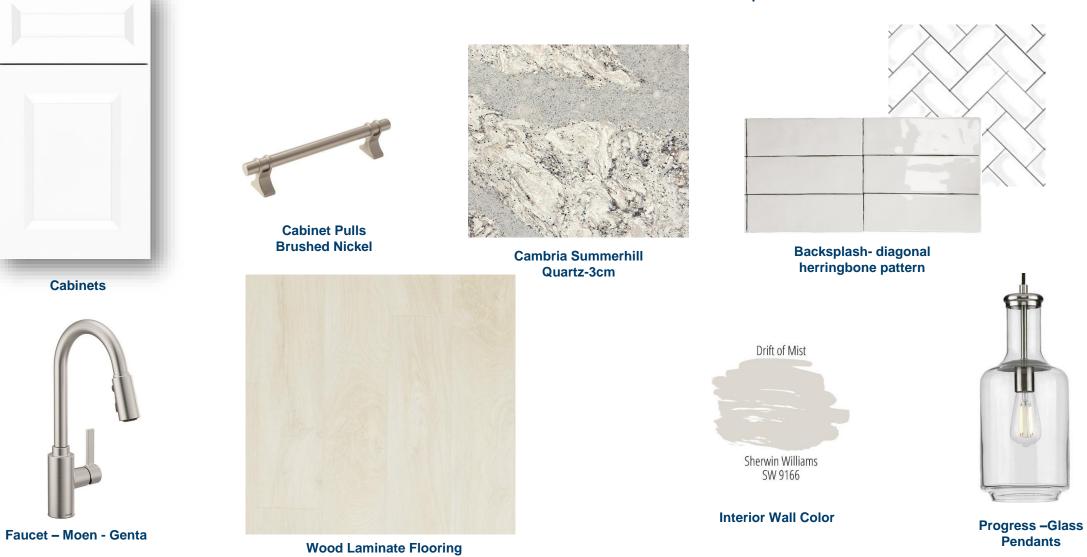

## **KITCHEN DETAILS**

- European-style frameless kitchen cabinets
- Pot and pan drawer storage
- Cambria designer quartz 3cm countertop
- Upgraded cabinet crown moulding
- Single basin stainless steel sink

12

• Diagonal herringbone artisan tile backsplash

#### SHOWCASE HOME DESIGNER FEATURES | KITCHEN

ices, homesites, amenities, home designs, square footage and other information subject to errors, changes, omissions, deletions, availability, prior sales and withdrawal at any time without notice. Dage numbers are approximate and may vary depending on the standard measurement used. Photos and/or drawings of homes may show upgraded landscaping and may not represent the lowest mes in the community. All renderings and floorplans in these materials are an artist's conceptual drawings and will vary from the actual plans and homes as built. CGC1509406