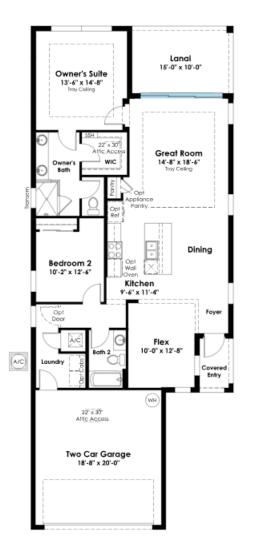

### SHOWCASE HOME FLOORPLAN

Ana Model

2 Bedroom, Flex Space, 2 Full Bathrooms, Open Great Room,

22. Prices, homesites, amenities, home designs, square footage and other information subject to errors, changes, omissions, deletions, availability, prior sales and withdrawal at any time without notice. The footage numbers are approximate and may vary depending on the standard measurement used. Photos and/or drawings of homes may show upgraded landscaping and may not represent the lowest I homes in the community. All renderings and floorplans in these materials are an artist's conceptual drawings and will vary from the actual plans and homes as built. CGC1509406