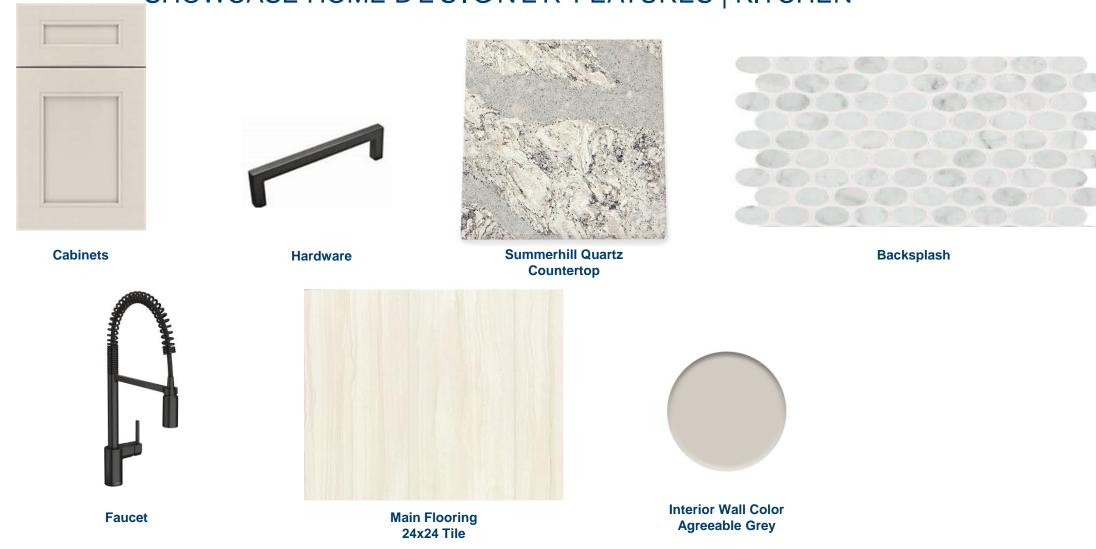

### KITCHEN DETAILS

- GE appliances
- Level 4 cabinets in Maple Paint Drizzle
- 30" Stainless Steel Gas Cooktop
- Quartz Cambria countertops in Summerhill
- Soft close drawers and cabinets
- 42" cabinets

## SHOWCASE HOME DESIGNER FEATURES | KITCHEN