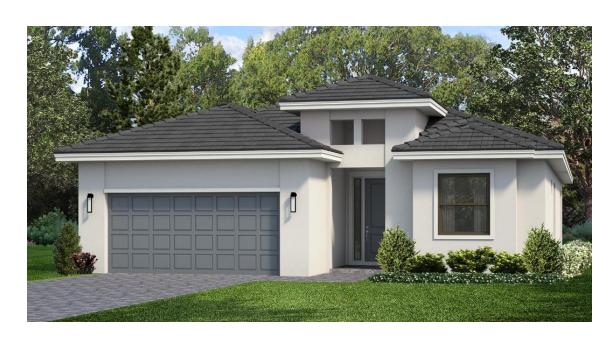

## SHOWCASE HOME | DANIA

**Street Address:** 5002 Fairhope Circle

**A/C Sq. Ft.:** 2,210

Bedrooms: 3 Bathrooms: 3 Move-In Date: April 2024

**ELEVATION: A** 

**HOMESITE: 337** 

**Exterior Color Package: J** 