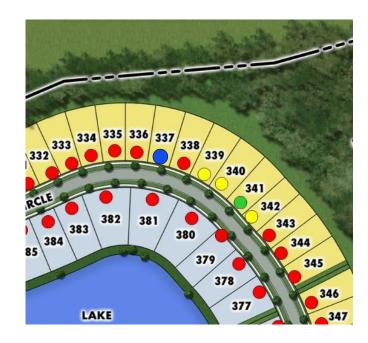

## SHOWCASE HOME | DANIA

**Street Address:** 5002 Fairhope Circle

**A/C Sq. Ft.:** 2,210

Bedrooms: 3 Bathrooms: 3 Move-In Date: April 2024

**ELEVATION: A** 

**HOMESITE: 337** 

**Exterior Color Package: J** 