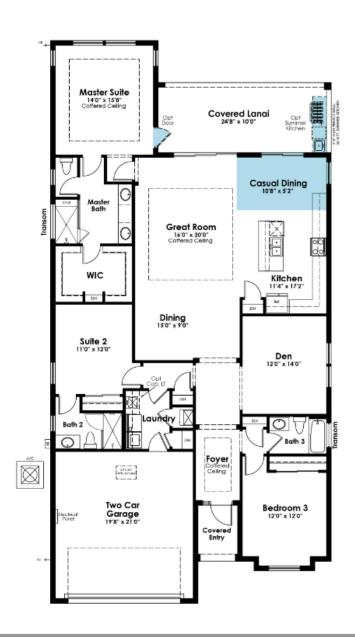

### SHOWCASE HOME FLOORPLAN

#### Dania

3 Bedroom, 3 Full Bathrooms plus a Den. This home features a casual dining bump out which enhances the kitchen space and makes it the perfect room for entertaining.