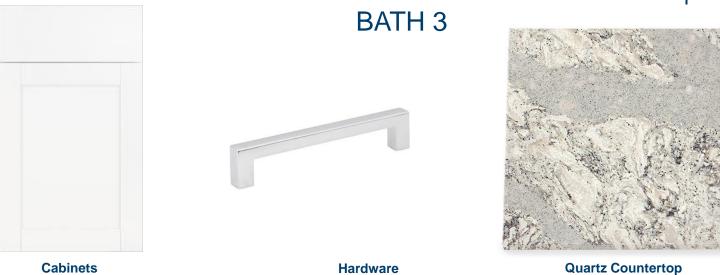

aple Paint Drizzle
- 30" Stainless Steel Gas Cooktop
- Quartz Cambria countertops in Summerhill
- Soft close drawers and cabinets
- 42" cabinets

#### **DESIGNER FEATURES**

- Preserve Views
- Electrical & Gas prep for a future pool
- · Casual Dining bump out
- Privacy Wall
- Plumbing, Gas & Electric for a future summer kitchen
- · Boswell Arctic White tile in main living area & den
- · Luxury Vinyl Plank in Driftwood Collective Silver Shadow in Master suite

## SHOWCASE HOME DESIGNER FEATURES | KITCHEN



## SHOWCASE HOME DESIGNER FEATURES | OWNER'S BATH



Cabinets



**Plumbing Package** 



Hardware



Bath Floor 24x24 Shower Wall 12x24



Countertops



**Decorative Vertical Listello** 



**Shower Floor** 

# SHOWCASE HOME DESIGNER FEATURES |



## SHOWCASE HOME DESIGNER FEATURES |







Floor Tile Bath Wall Tile