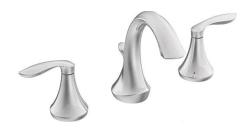

## SHOWCASE HOME DESIGNER FEATURES | KITCHEN

KITCHEN CABINETS UPPERS WHITE CAP

KITCHEN CABINETS LOWERS DRIZZLE

KITCHEN HARDWARE SATIN NICKEL

KITCHEN QUARTZ COUNTERTOP SWANSBRIDGE

KITCHEN FAUCET MOEN ARBOR STAINLESS STEEL

## SHOWCASE HOME DESIGNER FEATURES | OWNER'S BATH

OWNERS CABINET TAMARIND WHITE CAP

HARDWARE CHROME KNOB

OWNERS FAUCET MOEN CHROME

OWNERS QUARTZ COUNTERTOP SWANSBRIDGE

OWNERS MAINFLOOR 20X20 BROOK WHITE MATTE