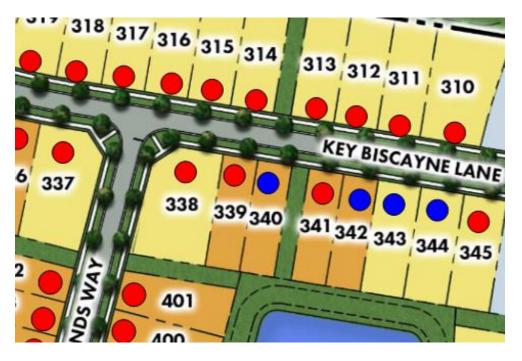

# SHOWCASE HOME | SUMMERLAND

Street Address: 15798 Key Biscayne Lane

**A/C Sq. Ft.:** 1,856

Bedrooms: 2 Bathrooms: 2 Move-In Date: Q1 2024

**HOMESITE: 340** 