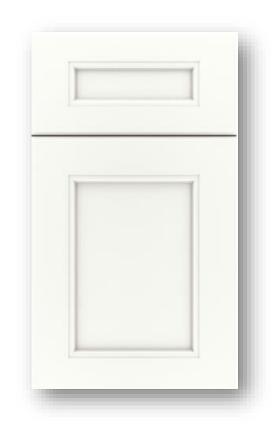

## SHOWCASE HOME DESIGNER FEATURES | KITCHEN

KITCHEN CABINETS UPPERS WHITE CAP

KITCHEN CABINETS LOWERS DRIZZLE

KITCHEN HARDWARE SATIN NICKEL

KITCHEN QUARTZ COUNTERTOP SWANSBRIDGE

KITCHEN FAUCET MOEN ARBOR STAINLESS STEEL

## SHOWCASE HOME DESIGNER FEATURES | OWNER'S BATH

OWNERS CABINET TAMARIND WHITE CAP

HARDWARE CHROME KNOB

OWNERS FAUCET MOEN CHROME

OWNERS QUARTZ COUNTERTOP SWANSBRIDGE

OWNERS MAINFLOOR 20X20 BROOK WHITE MATTE

## SHOWCASE HOME DESIGNER FEATURES | BATH 2

BATH 2 ELLIS WHITE

HARDWARE CHROME KNOB

BATH 2 WHITE ICE/QUARTZ
COUNTERTOP

BATH2 FAUCET 4" EVA CHROME

BATH 2 FLOOR 7X22 RAVNNA ACARO

BATH 2 SHOWER WALL 4X16 WHITE VERTICAL 70/30 STAGGER