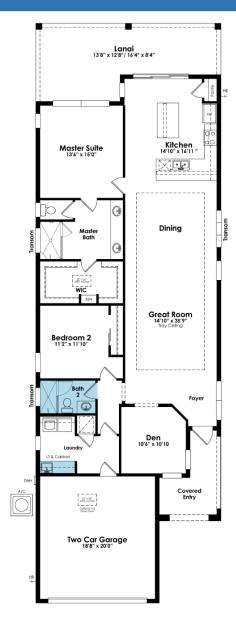

#### SHOWCASE HOME FLOOR PLAN

#### **SUMMERLAND**

This two-bedroom, two-bathroom home with a Den and a two-car Garage is situated on a lakefront homesite next to an easement for added privacy and gorgeous views. The home features the laundry room build-out with utility sink and cabinets, a conversion of the guest bathroom to a walk-in shower, a rough-in for a future Summer Kitchen, and spray foam insulation for added energy efficiency.