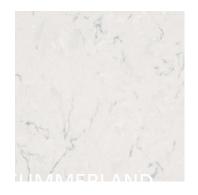

## SHOWCASE HOME DESIGNER FEATURES | KITCHEN

KITCHEN CABINETS UPPERS WHITE CAP

KITCHEN CABINETS LOWERS DRIZZLE

KITCHEN HARDWARE SATIN NICKEL

KITCHEN QUARTZ COUNTERTOP SWANSBRIDGE

KITCHEN FAUCET MOEN ARBOR STAINLESS STEEL

## SHOWCASE HOME DESIGNER FEATURES | OWNER'S BATH

OWNERS CABINET TAMARIND WHITE CAP

HARDWARE CHROME KNOB

OWNERS FAUCET MOEN CHROME

OWNERS QUARTZ COUNTERTOP SWANSBRIDGE

OWNERS MAINFLOOR 20X20 BROOK WHITE MATTE