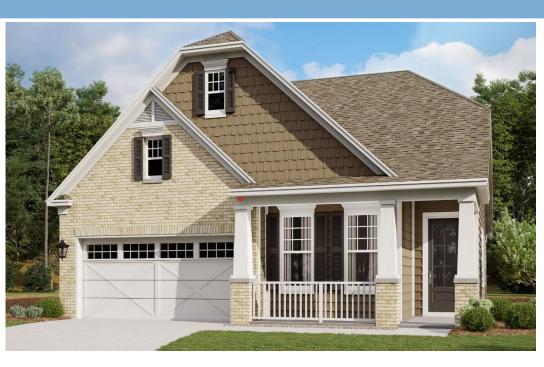

# SHOWCASE HOME | Dogwood

**Street Address:** 5059 Valita Road

A/C Sq. Ft.:

Bedrooms: 2 Bathrooms: 2

**ELEVATION: CB- Right** 

Move-In Date: June/July

HOMESITE: 70

**Exterior Color Package:** 

#### Dogwood:

2 Bedroom, 2 Baths, Great Room, plus a Study 4ft extended Covered Lanai w Screen, 4' extended garage, Luxe Kitchen, fireplace, High ceilings and more...