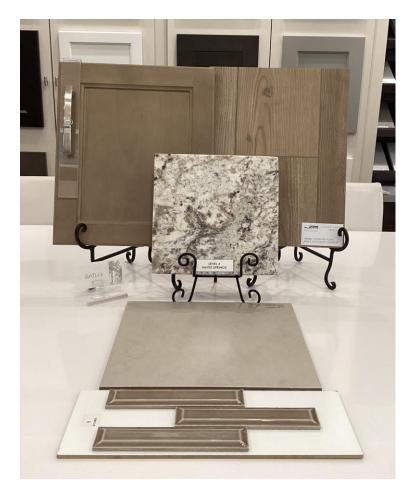

## SHOWCASE HOME DESIGNER FEATURES | BATH II

**Cabinetry: Galvin - Buckskin** 

Flooring: EVP – Starting Point Antique

Copper

Tub Wall: Emser-Kinetic Skim Glossy Bevel

Mosaic

**Hardware: Hadly Pull SN** 

**Countertops: Granite – White Springs** 

Owner's Bath Flooring: EVP- Starting Point Antique Copper