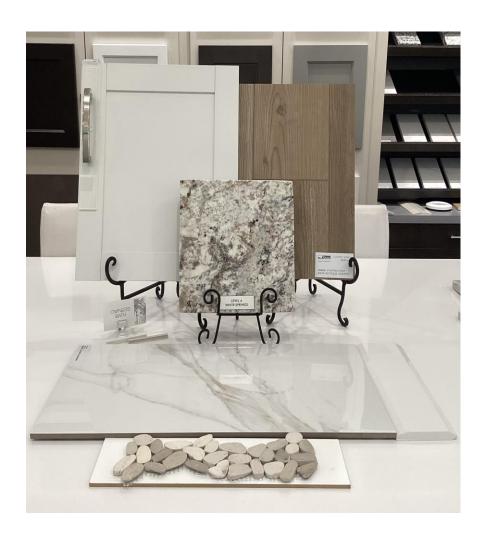

### SHOWCASE HOME DESIGNER FEATURES | KITCHEN

Cabinetry: Galvyn-White Perimeter, Galvyn-Buckskin

Island

Tile Backsplash: Emser-Nagara Silver to Ceiling

**Countertop: Granite – White Springs** 

**Hardware: Hadly Pull** 

Flooring: House EVP- Starting Point Antique Copper