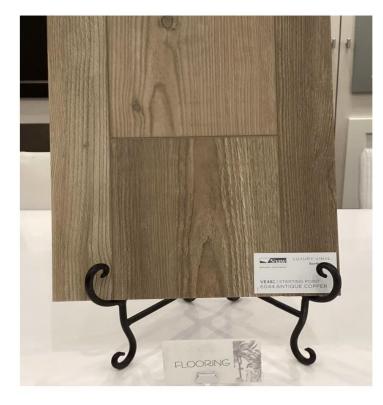

Flooring: House EVP- Starting Point Antique Copper

Owner's Bath Flooring: EVP- Starting Point Antique Copper

## SHOWCASE HOME DESIGNER FEATURES | BATH II

**Cabinetry: Galvin - Buckskin** 

Flooring: EVP – Starting Point Antique

Copper

Tub Wall: Emser-Kinetic Skim Glossy Bevel

Mosaic

**Hardware: Hadly Pull SN** 

**Countertops: Granite – White Springs** 