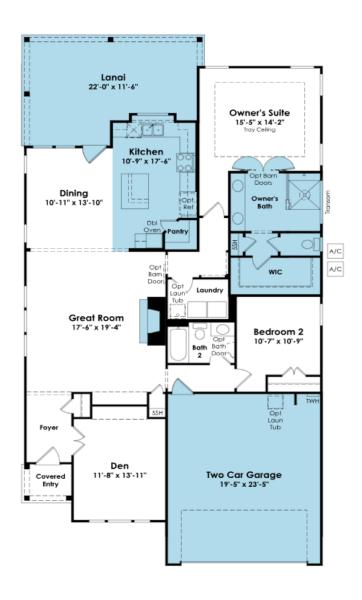

#### SHOWCASE HOME FLOORPLAN

#### Dogwood:

2 Bedroom, 2 Baths, Great Room, plus a Study 4ft extended Covered Lanai w Screen, 4' extended garage, Luxe Kitchen, fireplace, High ceilings and more...