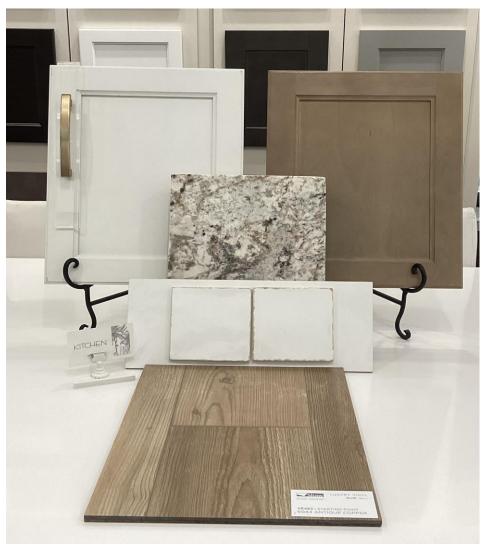

### SHOWCASE HOME DESIGNER FEATURES | KITCHEN

Cabinetry: Galvyn-White Perimeter, Galvyn-Buckskin

Island

Tile Backsplash: Emser-Nagara Silver to Ceiling

**Countertop: Granite – White Springs** 

**Hardware: Hadly Pull** 

Flooring: House EVP- Starting Point Antique Copper