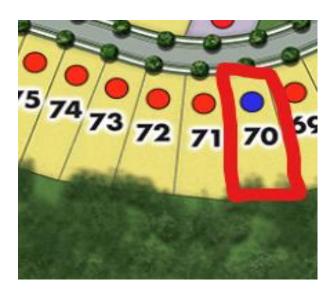

# SHOWCASE HOME | Dogwood

**Street Address:** 5059 Valita Road

A/C Sq. Ft.:

Bedrooms: 2 Bathrooms: 2

**ELEVATION: CB- Right** 

Move-In Date: June/July

HOMESITE: 70

**Exterior Color Package:** 