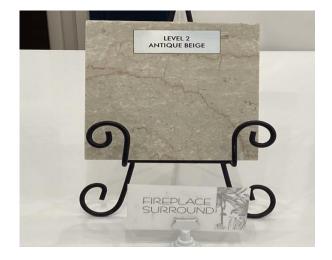

### SHOWCASE HOME DESIGNER FEATURES | KITCHEN

Cabinetry: Galvyn-White Perimeter, Galvyn-Buckskin

Island

Tile Backsplash: Emser-Nagara Silver to Ceiling

**Countertop: Granite – White Springs** 

**Hardware: Hadly Pull** 

Flooring: House EVP- Starting Point Antique Copper