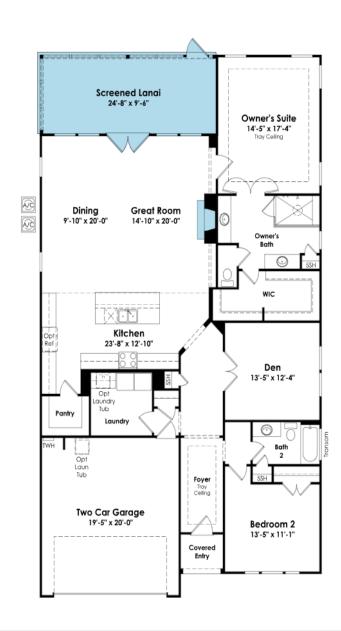

### SHOWCASE HOME FLOORPLAN

#### Laurel:

2 Bedroom, 2 Baths, Great Room, plus a Study, Covered/Screened Lanai, fireplace, Granite Counters, Luxury vinyl plank flooring, ceiling fans, privacy with no homes behind.