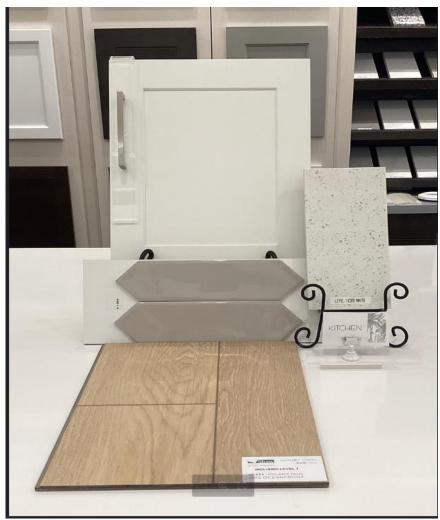

### SHOWCASE HOME DESIGNER FEATURES | KITCHEN

**Cabinetry: Lormand - White** 

Tile Backsplash: Emerson-Craft II Fawn Picket GL

**Countertop: Iced White Quartz** 

**Hardware: Stanton Pull** 

Flooring: Polaris Plus - Oceanfront