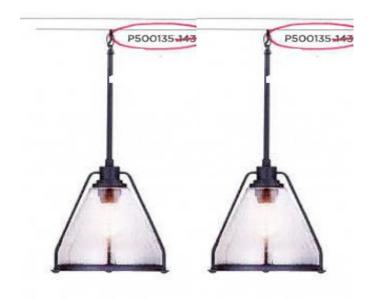

#### KITCHEN DETAILS

- GE Gas range/oven combo
- Under-Cabinet Lighting
- 42" upgraded cabinets, soft close
- Cabinets w/ Roll-out waste basket, & Pot Drawers
- · LVP flooring
- Kitchen Quartz countertops
- Single Bowl- Undermount Stainless
- 2 Island Pendant Lights

#### **Kitchen Island Pendants**

**Guest bath Lighting w/Globes** 