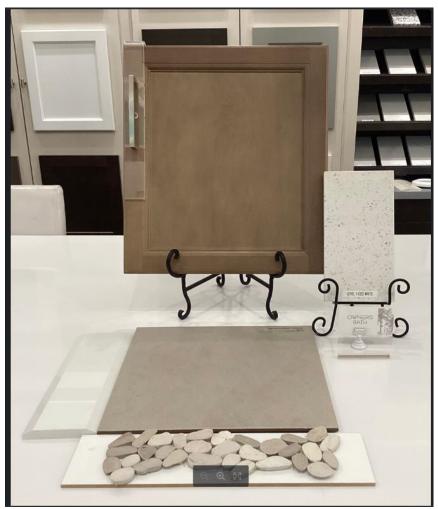

## SHOWCASE HOME DESIGNER FEATURES | OWNER'S BATH

**CABINETRY: Sinclair - Quill** 

**Hardware: Sutton Pull SN** 

**Countertop: 3cm Iced White** 

**Shower Tile: Emser – Brook II Cream 13x13** 

**Owner's Shower Tile Floor: Emser-Opuscar Pebble Light** 

Owner's Bath Flooring: Emser-Brook II Cream 17x1712 x 24