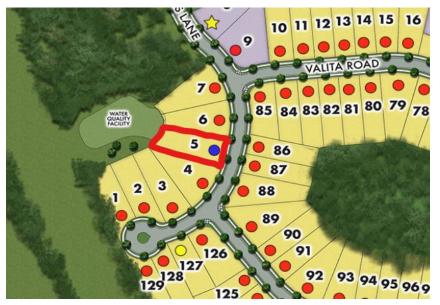

# SHOWCASE HOME | Hickory

**Street Address:** 1074 Wylie Falls Lane

A/C Sq. Ft.:

Bedrooms: 2 Bathrooms: 2 Move-In Date: July/August

**ELEVATION: AH-Left** 

**HOMESITE: 5** 

**Exterior Color Package:** 