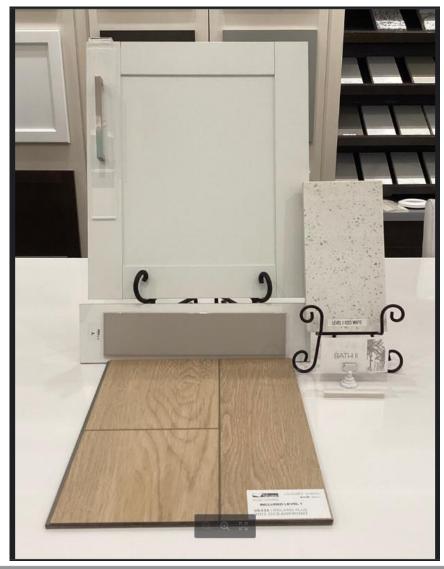

### SHOWCASE HOME DESIGNER FEATURES | BATH II

**Cabinetry: Brellin - White** 

Flooring: House- LVP Polaris Plus -

**Oceanfront** 

**Tub Wall: Emser-Catch Ice GL 4x16** 

**Hardware: Sutton Pull SN** 

**Countertops: Quartz: Iced White** 