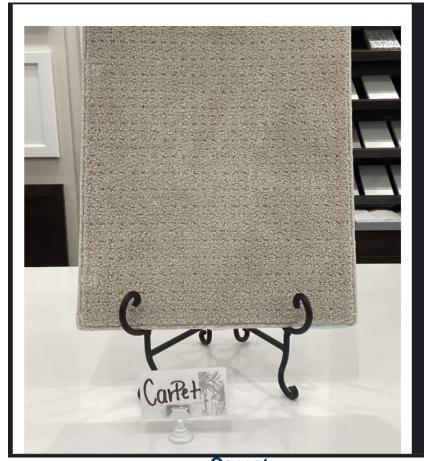

| OWNER'S BATH



**CABINETRY: Sinclair - Quill** 

**Hardware: Sutton Pull SN** 

**Countertop: 3cm Iced White** 

**Shower Tile: Emser – Brook II Cream 13x13** 

**Owner's Shower Tile Floor: Emser-Opuscar Pebble Light** 

Owner's Bath Flooring: Emser-Brook II Cream 17x1712 x 24

### SHOWCASE HOME DESIGNER FEATURES | BATH II



**Cabinetry: Brellin - White** 

Flooring: House- LVP Polaris Plus -

**Oceanfront** 

**Tub Wall: Emser-Catch Ice GL 4x16** 

**Hardware: Sutton Pull SN** 

**Countertops: Quartz: Iced White** 

### SHOWCASE HOME DESIGNER FEATURES





Foyer

Casual Dining



**Master bath Lighting w/Globes** 



Globes For bathroom lighting Fictures



#### **Kitchen Island Pendants**



**Guest bath Lighting w/Globes** 

### SHOWCASE LIGHTING DESIGNER FEATURES



**Flooring** 



Carpet