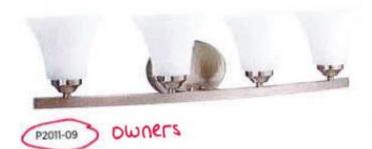

## SHOWCASE HOME DESIGNER FEATURES | OWNER'S BATH

**CABINETRY: Sinclair - Quill** 

**Hardware: Sutton Pull SN** 

**Countertop: 3cm Iced White** 

**Shower Tile: Emser – Brook II Cream 13x13** 

**Owner's Shower Tile Floor: Emser-Opuscar Pebble Light** 

### SHOWCASE HOME DESIGNER FEATURES

Foyer

Casual Dining

**Master bath Lighting w/Globes** 

Globes For bathroom lighting Fictures