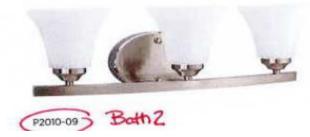

### SHOWCASE HOME DESIGNER FEATURES | BATH II

**Cabinetry: Brellin - White** 

Flooring: House- LVP Polaris Plus -

**Oceanfront** 

**Tub Wall: Emser-Catch Ice GL 4x16** 

**Hardware: Sutton Pull SN** 

**Countertops: Quartz: Iced White** 