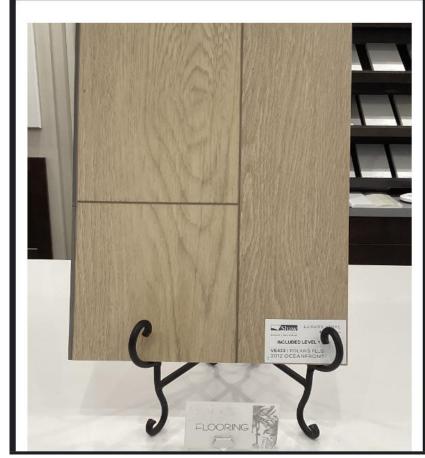

### SHOWCASE HOME DESIGNER FEATURES | KITCHEN

**Cabinetry: Lormand - White** 

Tile Backsplash: Emerson-Craft II Fawn Picket GL

**Countertop: Iced White Quartz** 

**Hardware: Stanton Pull** 

Flooring: Polaris Plus - Oceanfront

### SHOWCASE HOME DESIGNER FEATURES | BATH II

**Cabinetry: Brellin - White** 

Flooring: House- LVP Polaris Plus -

**Oceanfront** 

**Tub Wall: Emser-Catch Ice GL 4x16** 

**Hardware: Sutton Pull SN** 

**Countertops: Quartz: Iced White** 