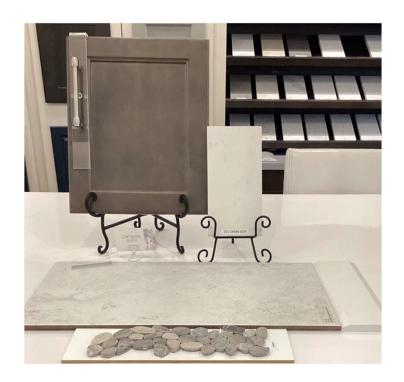

# SHOWCASE HOME DESIGNER FEATURES | OWNER'S BATH

**CABINETRY: Galvyn-Colt** 

Hardware: Hayworth Pull Chrome

**Countertop: 3cm Carrara Delphi** 

**Shower Tile: Emser-Culver white 12x24** 

Owner's Shower Tile Floor: Emser-Opuscar Pebble Fair

Owner's Bath Flooring: Emser-Culver White 12 x 24