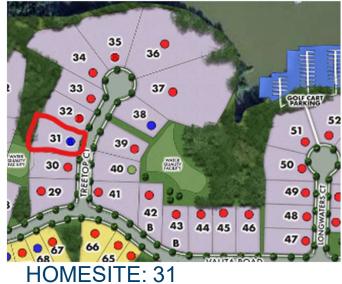

# SHOWCASE HOME | Hickory

Street Address: 7017 Treetop Court

A/C Sq. Ft.:

Move-In Date: July/August Bedrooms: **Bathrooms:** 

**ELEVATION: BH-Left** 

**Exterior Color Package:** 