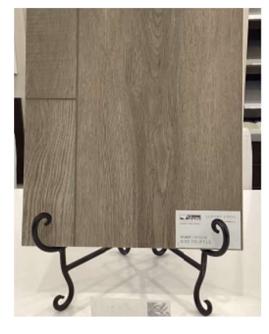

Flooring: House-Truffle

# SHOWCASE HOME DESIGNER FEATURES | BATH II

**Cabinetry: Galvyn-Colt** 

Flooring: House-Truffle

Tub Wall: Emser-Brook II White 12 x 24

Secondary Bath Wall Tile Accent Band: Emser-

**Cuadro Gray Glossy 4x5** 

# SHOWCASE LIGHTING DESIGNER FEATURES

**Flooring** 

Carpet