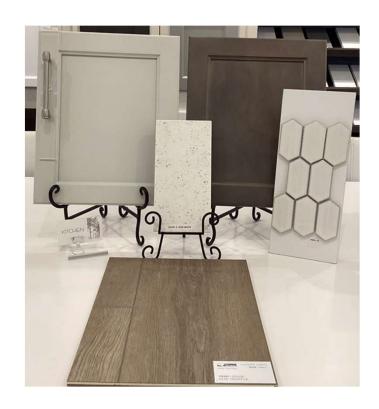

# SHOWCASE HOME DESIGNER FEATURES | KITCHEN

**Cabinetry: Icy Avalanche, Galvyn- Colt (Island Only)** 

Tile Backsplash: Emerson-Omni Ivory GL Picket

**Countertop: Iced White Quartz** 

Hardware: Hayworth Pull

Flooring: House-Truffle