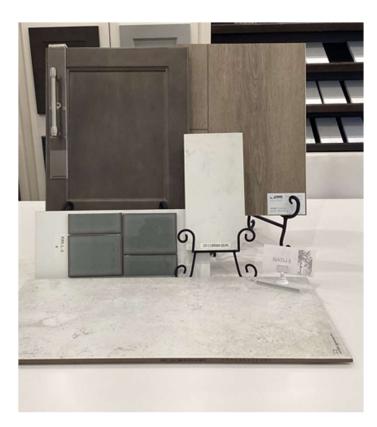

# SHOWCASE HOME DESIGNER FEATURES | KITCHEN

**Cabinetry: Icy Avalanche, Galvyn- Colt (Island Only)** 

Tile Backsplash: Emerson-Omni Ivory GL Picket

**Countertop: Iced White Quartz** 

Hardware: Hayworth Pull

Flooring: House-Truffle

# SHOWCASE HOME DESIGNER FEATURES | BATH II

**Cabinetry: Galvyn-Colt** 

Flooring: House-Truffle

Tub Wall: Emser-Brook II White 12 x 24

Secondary Bath Wall Tile Accent Band: Emser-

**Cuadro Gray Glossy 4x5** 

Hardware: Hayworth Pull Chrome

**Countertops: Quartz: Carrara Delphi** 