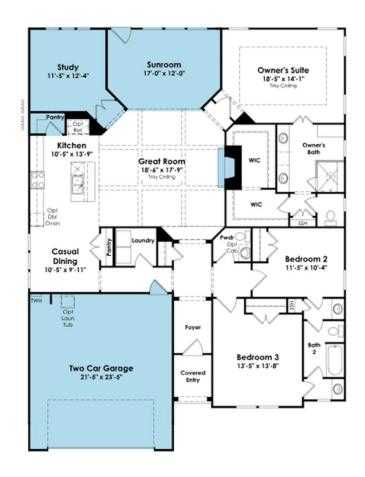

### SHOWCASE HOME FLOORPLAN

### Hickory:

3 Bedroom, 2.5 Baths, Great Room, plus a Study Sunroom, Covered Lanai with 8 x 17' Deck, 4' extended garage, Gourmet Kitchen, fireplace, Cofferred Great Room ceiling and more...