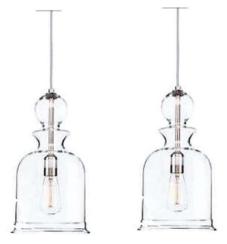

### KITCHEN DETAILS

- · GE Profile Series Gas Cooktop
- · Under-Cabinet Lighting
- 42" upgraded cabinets w/4 drawer stack
- · Cabinets w/ Roll-out waste basket, & Pot Drawers
- **EVP** flooring
- Kitchen Quartz countertops
- Stainless Steal Chimney Hood
- Single Bowl- Undermount Stainless
- 2 Island Pendant Lights

## SHOWCASE HOME DESIGNER FEATURES

**Foyer** 

**Master bath Lighting w/Globes** 

Globes For bathroom lighting Fictures

**Kitchen Island Pendants** 

**Guest bath Lighting w/Globes** 