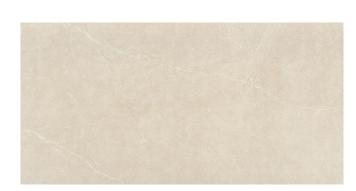

## SHOWCASE HOME DESIGNER FEATURES | BATHROOM 2

CABINET: CONTEMPRA WOODGRAIN DIRFTWOOD

HARDWARE: 625-160SN

QUARTZ COUNTERTOP: DALTILE MORNING FROST

MOEN EVA BRUSHED NICKEL TWO-HANDLE HIGH ARC FAUCET

BATH FLOOR: CONTESSA ORO MT 18X18