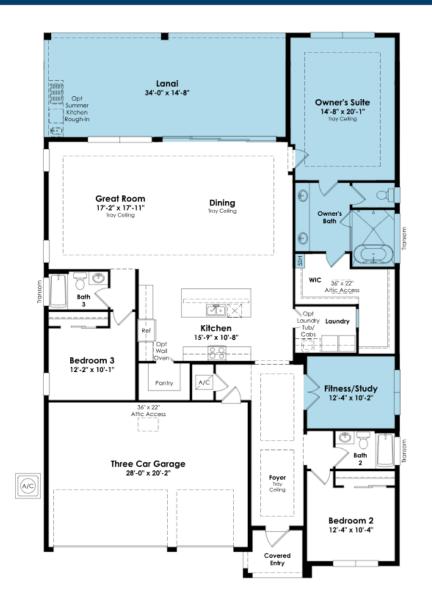

#### SHOWCASE HOME FLOORPLAN

This Paige is on a corner homesite with no neighbor on one side. Featuring 3 bedrooms, and 3 full bathrooms, including a Fitness/Flex room and the 4' Owner's Suite and Lanai extension. 16' wide and 10' tall sliding glass doors maximize your view and natural light. This Paige has the super convenient Laundry hamper pass thru from the back of the Owner's Suite walk-in Closet. This home also is built with a "wet room" in the Owner's Bath where the freestanding tub is inside of an oversized shower enclosure.