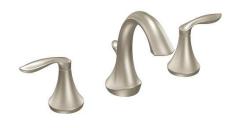

## SHOWCASE HOME DESIGNER FEATURES | OWNER'S BATH

HARDWARE: 625-160SN

QUARTZ COUNTERTOP: DELGATIE

MOEN EVA BRUSHED NICKEL TWO-HANDLE HIGH ARC FAUCET

SHOWER WALL: STERLINA II IVORY PL 12X24

SHOWER FLOOR: REZONE 2" WHITE HEX