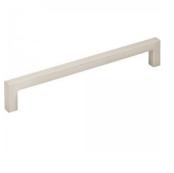

#### SHOWCASE HOME DESIGNER FEATURES | KITCHEN

CABINET: SALEM WHITECAP

TILE BACKSPLASH: LITERATI IRIVING

HARDWARE: 625-160SN

MOEN CIA SPOT RESIST STAINLESS ONE-HANDLE PULLDOWN FAUCET

QUARTZ COUNTERTOPS: PERIMETER:
CAMBRIA WHITECLIFF
ISLAND: DALTILE INDEPENDENCE
CALACATTA

## SHOWCASE HOME DESIGNER FEATURES | OWNER'S BATH

HARDWARE: 625-160SN

QUARTZ COUNTERTOP: DELGATIE

MOEN EVA BRUSHED NICKEL TWO-HANDLE HIGH ARC FAUCET

SHOWER WALL: STERLINA II IVORY PL 12X24

SHOWER FLOOR: REZONE 2" WHITE HEX

## SHOWCASE HOME DESIGNER FEATURES | BATHROOM 2

CABINET: CONTEMPRA WOODGRAIN DIRFTWOOD

HARDWARE: 625-160SN

QUARTZ COUNTERTOP: DALTILE MORNING FROST

MOEN EVA BRUSHED NICKEL TWO-HANDLE HIGH ARC FAUCET

BATH FLOOR: CONTESSA ORO MT 18X18

## SHOWCASE HOME DESIGNER FEATURES | BATHROOM 3

CABINET: CONTEMPRA WOODGRAIN DIRFTWOOD

**SHOWER WALL:** 

**CATCH ICE GL** 

4X16

HARDWARE: 625-160SN

QUARTZ COUNTERTOP: DALTILE MORNING FROST

SHOWER FLOOR: CONTESSA ORO HERRINGBONE MOSAIC