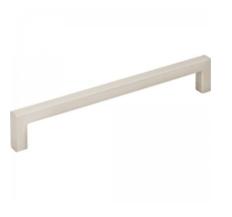

#### SHOWCASE HOME DESIGNER FEATURES | KITCHEN

CABINET: SALEM WHITECAP

TILE BACKSPLASH: LITERATI IRIVING

HARDWARE: 625-160SN

MOEN CIA SPOT RESIST STAINLESS ONE-HANDLE PULLDOWN FAUCET

QUARTZ COUNTERTOPS: PERIMETER:
CAMBRIA WHITECLIFF
ISLAND: DALTILE INDEPENDENCE
CALACATTA

## SHOWCASE HOME DESIGNER FEATURES | OWNER'S BATH

HARDWARE: 625-160SN

QUARTZ COUNTERTOP: DELGATIE

MOEN EVA BRUSHED NICKEL TWO-HANDLE HIGH ARC FAUCET

SHOWER WALL: STERLINA II IVORY PL 12X24

SHOWER FLOOR: REZONE 2" WHITE HEX

## SHOWCASE HOME DESIGNER FEATURES | BATHROOM 2

CABINET: CONTEMPRA WOODGRAIN DIRFTWOOD

HARDWARE: 625-160SN

QUARTZ COUNTERTOP: DALTILE MORNING FROST

MOEN EVA BRUSHED NICKEL TWO-HANDLE HIGH ARC FAUCET

BATH FLOOR: CONTESSA ORO MT 18X18

## SHOWCASE HOME DESIGNER FEATURES | BATHROOM 3

CABINET: CONTEMPRA WOODGRAIN DIRFTWOOD

**SHOWER WALL:** 

**CATCH ICE GL** 

4X16

HARDWARE: 625-160SN

QUARTZ COUNTERTOP: DALTILE MORNING FROST

SHOWER FLOOR: CONTESSA ORO HERRINGBONE MOSAIC