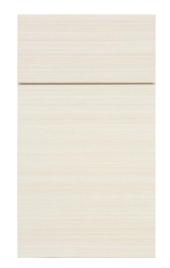

## SHOWCASE HOME DESIGNER FEATURES | BATHROOM 2

CABINET: CONTEMPRA WOODGRAIN DIRFTWOOD

HARDWARE: 625-160SN

QUARTZ COUNTERTOP: DALTILE MORNING FROST

MOEN EVA BRUSHED NICKEL TWO-HANDLE HIGH ARC FAUCET

BATH FLOOR: CONTESSA ORO MT 18X18

## SHOWCASE HOME DESIGNER FEATURES | BATHROOM 3

CABINET: CONTEMPRA WOODGRAIN DIRFTWOOD

**SHOWER WALL:** 

**CATCH ICE GL** 

4X16

HARDWARE: 625-160SN

QUARTZ COUNTERTOP: DALTILE MORNING FROST

SHOWER FLOOR: CONTESSA ORO HERRINGBONE MOSAIC