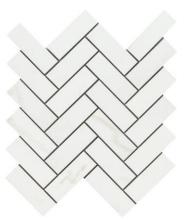

## SHOWCASE HOME DESIGNER FEATURES | BATHROOM 3

CABINET: CONTEMPRA WOODGRAIN DIRFTWOOD

**SHOWER WALL:** 

**CATCH ICE GL** 

4X16

HARDWARE: 625-160SN

QUARTZ COUNTERTOP: DALTILE MORNING FROST

SHOWER FLOOR: CONTESSA ORO HERRINGBONE MOSAIC