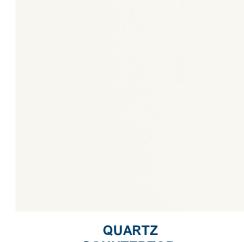

#### SHOWCASE HOME DESIGNER FEATURES | KITCHEN

CABINET: SALEM WHITECAP

TILE BACKSPLASH: LITERATI IRIVING

HARDWARE: 625-160SN

MOEN CIA SPOT RESIST STAINLESS ONE-HANDLE PULLDOWN FAUCET

QUARTZ COUNTERTOPS: PERIMETER:
CAMBRIA WHITECLIFF
ISLAND: DALTILE INDEPENDENCE
CALACATTA

## SHOWCASE HOME DESIGNER FEATURES | OWNER'S BATH

HARDWARE: 625-160SN

QUARTZ COUNTERTOP: DELGATIE

MOEN EVA BRUSHED NICKEL TWO-HANDLE HIGH ARC FAUCET

SHOWER WALL: STERLINA II IVORY PL 12X24

SHOWER FLOOR: REZONE 2" WHITE HEX

## SHOWCASE HOME DESIGNER FEATURES | BATHROOM 2

CABINET: CONTEMPRA WOODGRAIN DIRFTWOOD

HARDWARE: 625-160SN

QUARTZ COUNTERTOP: DALTILE MORNING FROST

MOEN EVA BRUSHED NICKEL TWO-HANDLE HIGH ARC FAUCET

BATH FLOOR: CONTESSA ORO MT 18X18

## SHOWCASE HOME DESIGNER FEATURES | BATHROOM 3

CABINET: CONTEMPRA WOODGRAIN DIRFTWOOD

**SHOWER WALL:** 

**CATCH ICE GL** 

4X16

HARDWARE: 625-160SN

QUARTZ COUNTERTOP: DALTILE MORNING FROST

SHOWER FLOOR: CONTESSA ORO HERRINGBONE MOSAIC