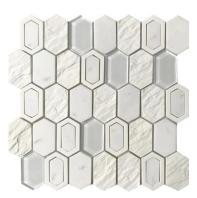

## SHOWCASE HOME DESIGNER FEATURES | OWNER'S BATH

HARDWARE: 625-160SN

QUARTZ COUNTERTOP: DELGATIE

MOEN EVA BRUSHED NICKEL TWO-HANDLE HIGH ARC FAUCET

SHOWER WALL: STERLINA II IVORY PL 12X24

SHOWER FLOOR: REZONE 2" WHITE HEX