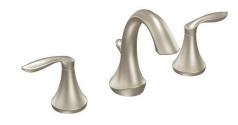

## SHOWCASE HOME DESIGNER FEATURES | OWNER'S BATH

HARDWARE: 625-160SN

QUARTZ COUNTERTOP: DELGATIE

MOEN EVA BRUSHED NICKEL TWO-HANDLE HIGH ARC FAUCET

SHOWER WALL: STERLINA II IVORY PL 12X24

SHOWER FLOOR: REZONE 2" WHITE HEX

## SHOWCASE HOME DESIGNER FEATURES | BATHROOM 2

CABINET: CONTEMPRA WOODGRAIN DIRFTWOOD

HARDWARE: 625-160SN

QUARTZ COUNTERTOP: DALTILE MORNING FROST

MOEN EVA BRUSHED NICKEL TWO-HANDLE HIGH ARC FAUCET

BATH FLOOR: CONTESSA ORO MT 18X18

MOEN EVA BRUSHED NICKEL TWO-HANDLE HIGH ARC FAUCET

BATH FLOOR: CONTESSA ORO MT 18X18