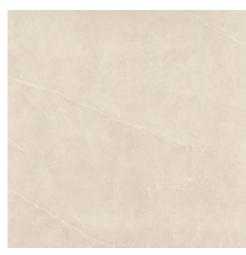

## SHOWCASE HOME DESIGNER FEATURES | BATHROOM 3

CABINET: CONTEMPRA WOODGRAIN DIRFTWOOD

**SHOWER WALL:** 

**CATCH ICE GL** 

4X16

HARDWARE: 625-160SN

QUARTZ COUNTERTOP: DALTILE MORNING FROST

SHOWER FLOOR: CONTESSA ORO HERRINGBONE MOSAIC