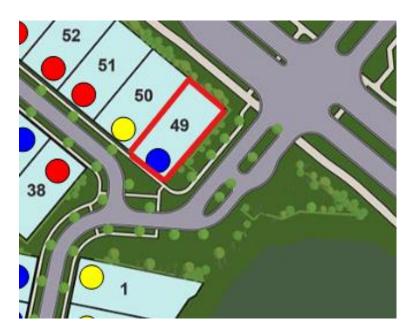

# SHOWCASE HOME | PAIGE

**Street Address:** 9504 St. Germain Drive

A/C Sq. Ft.: 2,554

Bedrooms: 3 Move-In Date: January 2025

**ELEVATION: Tropical Modern** 

HOMESITE: 49

**Exterior Color Package: A5** 

Homesite: 1.049