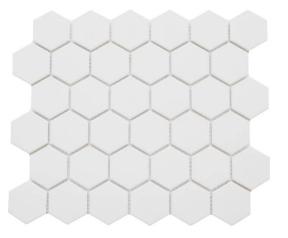

## SHOWCASE HOME DESIGNER FEATURES | OWNER'S BATH

HARDWARE: 625-160SN

QUARTZ COUNTERTOP: DELGATIE

MOEN EVA BRUSHED NICKEL TWO-HANDLE HIGH ARC FAUCET

SHOWER WALL: STERLINA II IVORY PL 12X24

SHOWER FLOOR: REZONE 2" WHITE HEX