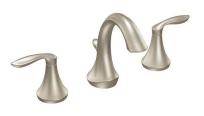

## SHOWCASE HOME DESIGNER FEATURES | OWNER'S BATH

HARDWARE: 625-160SN

QUARTZ COUNTERTOP: DELGATIE

MOEN EVA BRUSHED NICKEL TWO-HANDLE HIGH ARC FAUCET

SHOWER WALL: STERLINA II IVORY PL 12X24

SHOWER FLOOR: REZONE 2" WHITE HEX

## SHOWCASE HOME DESIGNER FEATURES | BATHROOM 2

CABINET: CONTEMPRA WOODGRAIN DIRFTWOOD

HARDWARE: 625-160SN

QUARTZ COUNTERTOP: DALTILE MORNING FROST

MOEN EVA BRUSHED NICKEL TWO-HANDLE HIGH ARC FAUCET

BATH FLOOR: CONTESSA ORO MT 18X18

MOEN EVA BRUSHED NICKEL TWO-HANDLE HIGH ARC FAUCET

BATH FLOOR: CONTESSA ORO MT 18X18