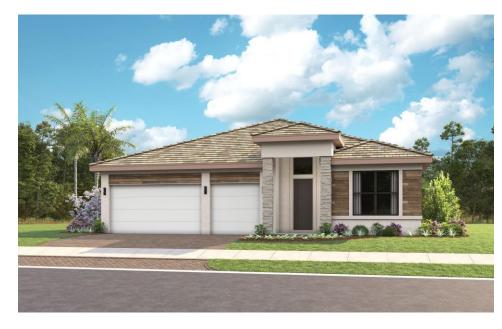

# SHOWCASE HOME | PAIGE

**Street Address:** 9504 St. Germain Drive

A/C Sq. Ft.: 2,554

Bedrooms: 3 Move-In Date: January 2025

**ELEVATION: Tropical Modern** 

HOMESITE: 49

**Exterior Color Package: A5** 

#### SHOWCASE HOME FLOORPLAN

This Paige is on a corner homesite with no neighbor on one side. Featuring 3 bedrooms, and 3 full bathrooms, including a Fitness/Flex room and the 4' Owner's Suite and Lanai extension. 16' wide and 10' tall sliding glass doors maximize your view and natural light. This Paige has the super convenient Laundry hamper pass thru from the back of the Owner's Suite walk-in Closet. This home also is built with a "wet room" in the Owner's Bath where the freestanding tub is inside of an oversized shower enclosure.