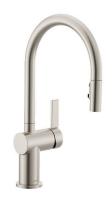

#### SHOWCASE HOME DESIGNER FEATURES | KITCHEN

CABINET: SALEM WHITECAP

TILE BACKSPLASH: LITERATI IRIVING

HARDWARE: 625-160SN

MOEN CIA SPOT RESIST STAINLESS ONE-HANDLE PULLDOWN FAUCET

QUARTZ COUNTERTOPS: PERIMETER:
CAMBRIA WHITECLIFF
ISLAND: DALTILE INDEPENDENCE
CALACATTA

## SHOWCASE HOME DESIGNER FEATURES | OWNER'S BATH

HARDWARE: 625-160SN

QUARTZ COUNTERTOP: DELGATIE

MOEN EVA BRUSHED NICKEL TWO-HANDLE HIGH ARC FAUCET

SHOWER WALL: STERLINA II IVORY PL 12X24

SHOWER FLOOR: REZONE 2" WHITE HEX

## SHOWCASE HOME DESIGNER FEATURES | BATHROOM 2

CABINET: CONTEMPRA WOODGRAIN DIRFTWOOD

HARDWARE: 625-160SN

QUARTZ COUNTERTOP: DALTILE MORNING FROST

MOEN EVA BRUSHED NICKEL TWO-HANDLE HIGH ARC FAUCET

BATH FLOOR: CONTESSA ORO MT 18X18