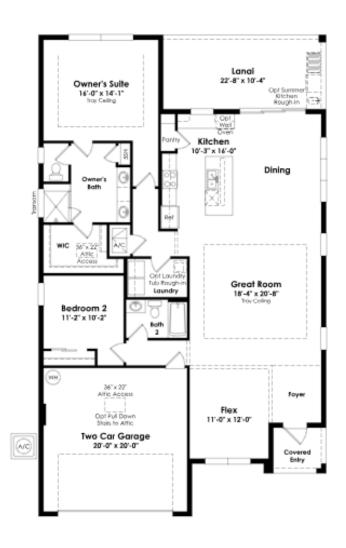

# SHOWCASE HOME FLOORPLAN

### THE GRACE

2 Bedroom, Flex, 2 Bath, Great Room, Lanai and 2-Car Garage

MOSAIC | 2865 SE Ashfield Drive