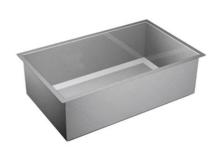

## KITCHEN DETAILS

- GE 30" Range
- 42" upgraded cabinets
- Silestone quartz countertops
- Under and Over Cabinet Lighting
- Stainless Steel Single Bowl Undermount Sink

# **CABINETS** COUNTERTOP QUARTZ **BACKSPLASH CABINET HARDWARE**

FAUCET SPOT RESISTANT STAINLESS

SINK STAINLESS STEEL