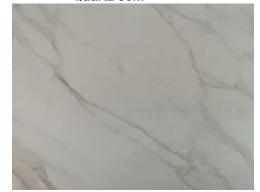

### SHOWCASE HOME DESIGNER FEATURES | KITCHEN

**Glendale Satin Nickel Pulls** 

Eternal Statuario
Countertop Quartz-3cm

Backsplash-Emser 3"x12" White Subway

Moen Belfield -Stainless Faucet

Shaw Engineered Wood Floor-All in Il Biscuit 5"w plank