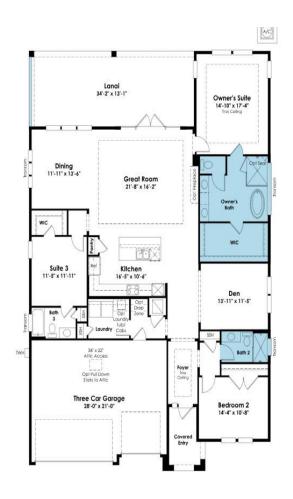

#### SHOWCASE HOME FLOORPLAN

#### **Model Name**

Bedroom, Den 3 Baths, 3 Car Garage, Open Family Room, Extended Lanai, Privacy Wall