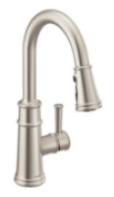

### SHOWCASE HOME DESIGNER FEATURES | KITCHEN

**Glendale Satin Nickel Pulls** 

Eternal Statuario
Countertop Quartz-3cm

Backsplash-Emser 3"x12" White Subway

Moen Belfield -Stainless Faucet

Shaw Engineered Wood Floor-All in Il Biscuit 5"w plank