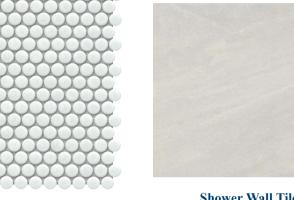

## SHOWCASE HOME DESIGNER FEATURES | BATH 3

**Vanity Cabinets** 

Quartz 3cm

**Moen Faucet** 

Cabinet Hardware

Floor Tile

**Shower Wall Tile** 

**Shower Floor Tile** 