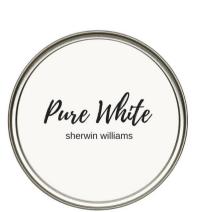

el Gas Cooktop
- Luxury veined quartz countertop—3cm
- Subway tile in diagonal herringbone pattern
- Upgraded large cabinet crown molding
- 24" Deep Cabinet above the refrigerator with side panel
- Pot and pan drawer storage beneath cooktop

#### DESIGNER FEATURES

- Fully furnished laundry room with cabinets, countertop, & sink.
- Washer and dryer included.
- Frameless Shower enclosures in Owner's Bath and Bath 3
- Tile to-the-ceiling in all bathroom showers
- Laminate wood plank flooring in Main Living & Flex
- Gutters on the entire house

### SHOWCASE HOME DESIGNER FEATURES | KITCHEN



### SHOWCASE HOME DESIGNER FEATURES | OWNER'S BATH



**Vanity Cabinets** 



Quartz 3cm



Moen **Faucet Chrome** 



**Cabinet Pulls** 



Floor Tile



**Accent Wall Tile** 



**Shower Wall Tile** 



**Interior Wall Color** 





### SHOWCASE HOME DESIGNER FEATURES | BATH 2







Cabinet Hardware



Floor Tile













**Vanity Cabinets** 

## SHOWCASE HOME DESIGNER FEATURES | BATH 3



**Vanity Cabinets** 



Quartz 3cm



**Moen Faucet** 



Cabinet Hardware



Floor Tile



**Shower Wall Tile** 



**Shower Floor Tile**