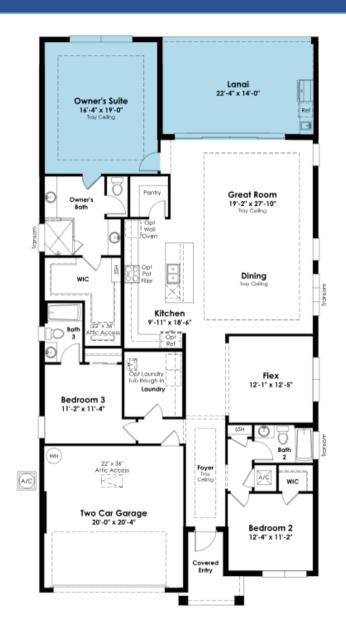

### SHOWCASE HOME FLOORPLAN

#### Morgan

This home features three bedrooms, three bathrooms, and a two-car garage. The layout is designed around a centrally located island kitchen, which connects to the great room, dining area, and a flex space that can be used for casual or formal living