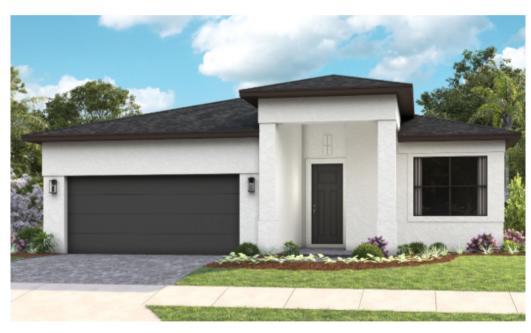

# SHOWCASE HOME | Morgan

Street Address: 14375 Hammock Oak ST, Parrish, FL 34219

A/C Sq. Ft.: 2,772 Price: TBD

Bedrooms: 3 Bathrooms: 3 Move-In Date: TBD

**ELEVATION: A** 

HOMESITE: 17

**Exterior Color Package: 7** 