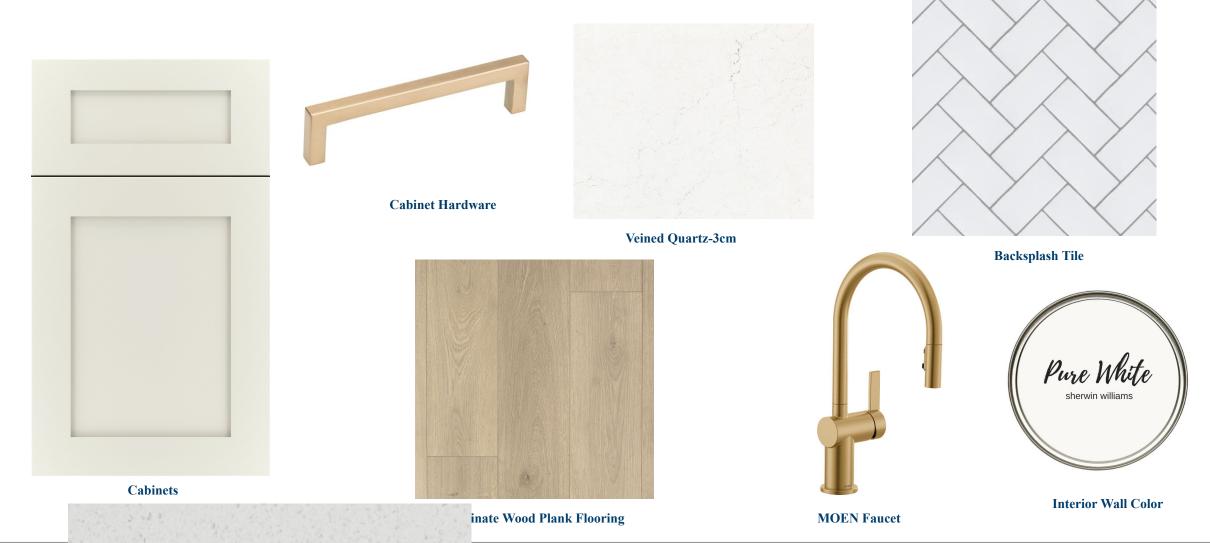

#### KITCHEN DETAILS

- Gourmet Kitchen with pot and pan cabinet
- 30" Stainless Steel Gas Cooktop
- Luxury veined quartz countertop—3cm
- Subway tile in diagonal herringbone pattern
- Upgraded large cabinet crown molding
- 24" Deep Cabinet above the refrigerator with side panel
- Pot and pan drawer storage beneath cooktop

### SHOWCASE HOME DESIGNER FEATURES | KITCHEN