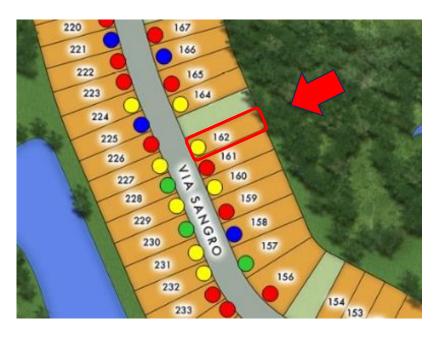

# SHOWCASE HOME | CAROLINE

**Street Address:** 212 SE Via Sangro, Port St Lucie, FL 34952

**A/C Sq. Ft.:** 1724

Bedrooms: 3 Bathrooms: 2 Move-In Date: Immediate

**ELEVATION: C** 

HOMESITE: 162

Front Door: SW7619 Labradorite, Garage Door: SW7005 Pure White, Roof: BelAir Royal Palm, Shutter: Bronze, Trim: SW7005 Pure White, Stucco, Siding, Batten and Shake: SW6190 Filmy Green