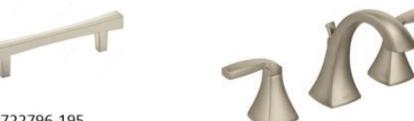

#### **CABINETS**

CABINET HARDWARE

BP722796-195

COUNTERTOP QUARTZ

Morning Frost - QTZ L2

**FAUCET** 

**BACKSPLASH** 

SINK