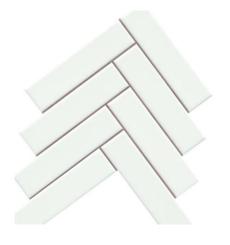

#### **CABINETS**

CABINET HARDWARE

BP722796-195

COUNTERTOP QUARTZ

Morning Frost - QTZ L2

**FAUCET** 

**BACKSPLASH** 

SINK