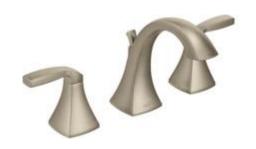

#### **CABINETS**

COUNTERTOP QUARTZ

Morning Frost - QTZ L2

**PLUMBING** 

**FLOORING** 

WALL TILE

SHOWER FLOOR

#### **CABINETS**

COUNTERTOP **QUARTZ** 

Morning Frost - QTZ L2

**PLUMBING** 

**FLOORING** 

**WALL TILE** 

BP722796-195