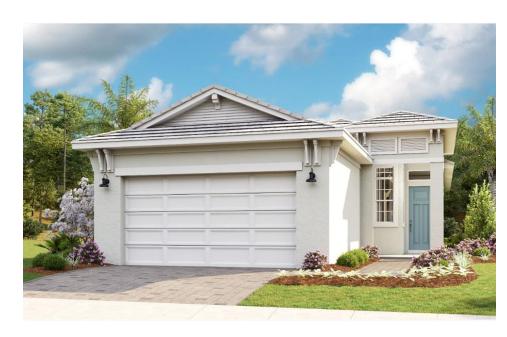

# SHOWCASE HOME | CAROLINE

**Street Address:** 212 SE Via Sangro, Port St Lucie, FL 34952

**A/C Sq. Ft.:** 1724

Bedrooms: 3 Bathrooms: 2 Move-In Date: Immediate

**ELEVATION: C** 

HOMESITE: 162

Front Door: SW7619 Labradorite, Garage Door: SW7005 Pure White, Roof: BelAir Royal Palm, Shutter: Bronze, Trim: SW7005 Pure White, Stucco, Siding, Batten and Shake: SW6190 Filmy Green