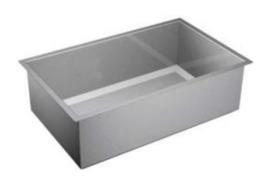

### KITCHEN DETAILS

- Gourmet Kitchen
- GE Profile Kitchen Package
- GE Profile French Door Refrigerator
- 30" Cooktop with hood
- Wall Oven with Microwave above
- 42" upgraded cabinets
- Dal Quartz countertops in Morning Frost
- Under Cabinet Lighting
- · 2 pendant light prewires over the island
- Stainless Steel Single Bowl Undermount Sink

#### **CABINETS**

CABINET HARDWARE

BP722796-195

COUNTERTOP QUARTZ

Morning Frost - QTZ L2

**FAUCET** 

**BACKSPLASH** 

SINK