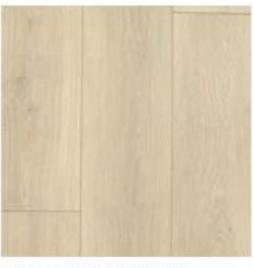

- · 2 pendant light prewires over the island
- Stainless Steel Single Bowl Undermount Sink

### DESIGNER FEATURES

- 10' Tall Sliders
- Privacy wall with pre-plumb for summer kitchen
- 42" upper cabinets in Laundry
- · Frameless shower in primary bath
- Extended shower wall tile in Primary AND Secondary baths
- · Comfort Height toilets in both bathrooms
- Upgraded lighting package throughout
- Raised TV option including wood backing in Great Room and Owner's Suite
- · Laminate throughout Main Living area and Flex Room
- · Gutters on 4 sides of home
- Wireless & Keyless Garage Keypad Entry

## SHOWCASE HOME DESIGNER FEATURES | KITCHEN

#### **CABINETS**



CABINET HARDWARE



BP722796-195

COUNTERTOP QUARTZ



Morning Frost - QTZ L2

**FAUCET** 



**BACKSPLASH** 



SINK



MAIN FLOORING



Bleached Linen | 07W

## SHOWCASE HOME DESIGNER FEATURES | OWNERS BATH

#### **CABINETS**



COUNTERTOP QUARTZ



Morning Frost - QTZ L2

**PLUMBING** 



**FLOORING** 



WALL TILE



SHOWER FLOOR





## SHOWCASE HOME DESIGNER FEATURES | BATH #2

#### **CABINETS**



COUNTERTOP **QUARTZ** 



Morning Frost - QTZ L2

**PLUMBING** 



**FLOORING** 



**WALL TILE** 





BP722796-195