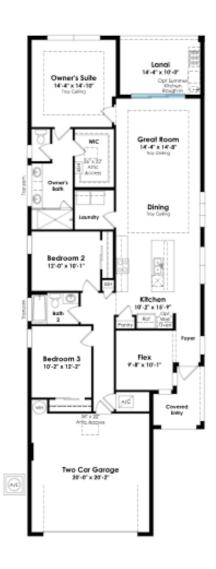

### SHOWCASE HOME FLOORPLAN

#### THE CAROLINE

3 Bedroom, Flex, 2 Full Bath, Great Room, Covered Lanai and 2-Car Garage

Structural Changes:

9' Wide x 10' Tall sliding glass doors Privacy wall on Lanai with pre-plumb for summer kitchen