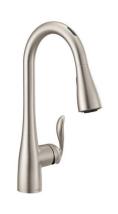

#### **CABINETS**

**CABINET HARDWARE** 

COUNTERTOP QUARTZ

**BACKSPLASH** 

<u>FAUCET</u> SPOT RESISTANT STAINLESS

SINK STAINLESS STEEL