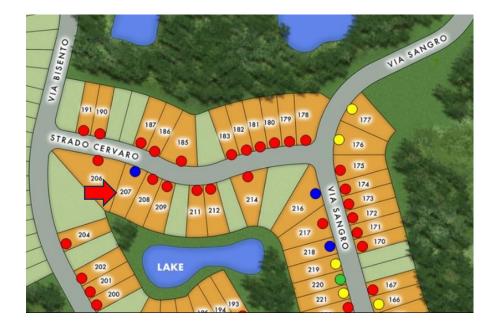

# SHOWCASE HOME | Allison

Street Address: 125 SE Strada Cervaro

A/C Sq. Ft.: 1998

Bedrooms:2 Bathrooms:2 Move-In Date: July 2024

**ELEVATION:** A

HOMESITE: 207

Kolter Homes at Rivella | 132 SE Via Tirso, Port St Lucie, FL 34952