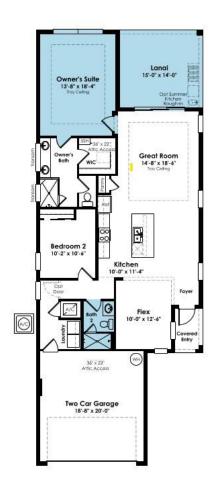

### SHOWCASE HOME FLOORPLAN

#### THE ALLISON

2 Bedroom, Flex, 2 Full Bath, Great Room, Covered Lanai and 2-Car Garage

Kolter Homes at Rivella 132 SE Via Tirso, Port St Lucie, FL 34952