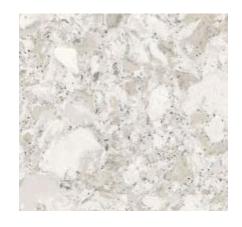

#### KITCHEN/LIVING DETAILS

- · GE Electric slide-in range
- · GE side by side refrigerator
- 42" upgraded cabinets in Alabaster
- Cabinet crown moulding
- Cambria quartz countertops in Sandgate
- Backsplash is 3"x8" in Blanco Gloss
- 17" Square tile flooring in main living area and flex room
- · Moen Stainless Steel Single Bowl Undermount Sink

#### **CABINETS**

**CABINET HARDWARE** 

COUNTERTOP QUARTZ

**BACKSPLASH** 

<u>FAUCET</u> SPOT RESISTANT STAINLESS

SINK STAINLESS STEEL