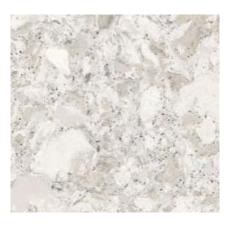

#### KITCHEN/LIVING DETAILS

- · GE Electric slide-in range
- · GE side by side refrigerator
- 42" upgraded cabinets in Alabaster
- Cabinet crown moulding
- Cambria quartz countertops in Sandgate
- Backsplash is 3"x8" in Blanco Gloss
- 17" Square tile flooring in main living area and flex room
- · Moen Stainless Steel Single Bowl Undermount Sink

#### **CABINETS**

**CABINET HARDWARE** 

COUNTERTOP QUARTZ

**BACKSPLASH** 

<u>FAUCET</u> SPOT RESISTANT STAINLESS

SINK STAINLESS STEEL