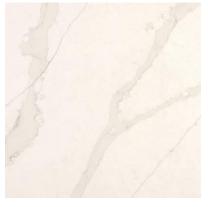

## SHOWCASE HOME DESIGNER FEATURES | KITCHEN

**CABINET TAMARIND** ISLAND: DRIZZLE **PERIMETER: WHITECAP** 

> **HARDWARE** BP873128195

**COUNTERTOP & BACKSPLASH CAMBRIA QUARTZ** INDEPENDENCE CALACATTA

**FAUCET MOEN STO SPOT RESIST** STAINLESS