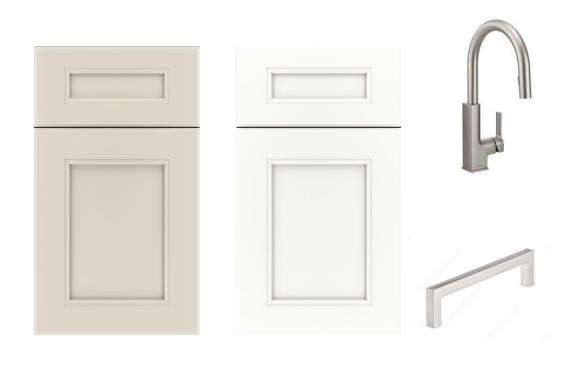

## SHOWCASE HOME DESIGNER FEATURES | KITCHEN

**CABINET TAMARIND** ISLAND: DRIZZLE **PERIMETER: WHITECAP** 

> **HARDWARE** BP873128195

**COUNTERTOP & BACKSPLASH CAMBRIA QUARTZ** INDEPENDENCE CALACATTA

**FAUCET MOEN STO SPOT RESIST** STAINLESS