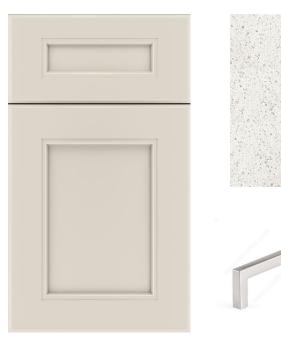

## SHOWCASE HOME DESIGNER FEATURES | BATH 2

COUNTERTOP DAL WHITE ICE

HARDWARE BP873128195

FAUCET
MOEN CIA SINGLE LEVER BN

TUB WALL
CATCH ICE GL 3X12

TUB WALL LISTELLO
WHITE MATTE PENNYROUNDS

TILE FLOOR
CONTESSA DAMA MT 18X18