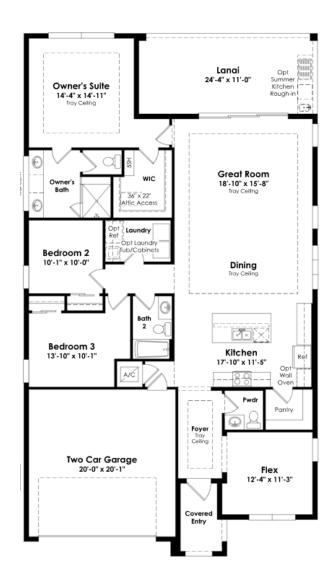

#### SHOWCASE HOME FLOORPLAN

#### Kimberly

This 3-Bedroom layout is designed for maximum livability, for those who love to host, the island Kitchen-front layout provides open access to the Dining area and Great Room, with grocery and party supply unloading just steps from the Garage to the Pantry. The Kimberly's welcoming feel is furthered by the open, Great Room concept and generous window placements to bring in natural light. If you do want some private space for a home office or hobby room, the Flex space at the front of the home delivers.

The Owner's Suite and secondary Bedrooms are separated for privacy, and the Laundry is conveniently situated in the center of the home. Owner's Suite highlights include a tray ceiling, separate large walk in closet, and massive owners suite shower.