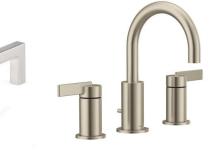

## SHOWCASE HOME DESIGNER FEATURES | KITCHEN

**CABINET TAMARIND** ISLAND: DRIZZLE **PERIMETER: WHITECAP** 

> **HARDWARE** BP873128195

**COUNTERTOP & BACKSPLASH CAMBRIA QUARTZ** INDEPENDENCE CALACATTA

**FAUCET MOEN STO SPOT RESIST** STAINLESS