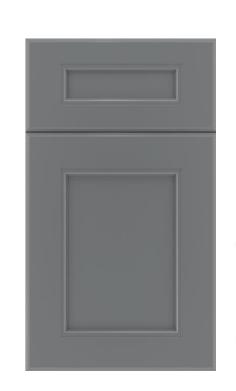

## SHOWCASE HOME DESIGNER FEATURES | KITCHEN

**CABINET TAMARIND** ISLAND: DRIZZLE **PERIMETER: WHITECAP** 

> **HARDWARE** BP873128195

**COUNTERTOP & BACKSPLASH CAMBRIA QUARTZ** INDEPENDENCE CALACATTA

**FAUCET MOEN STO SPOT RESIST** STAINLESS