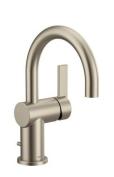

## SHOWCASE HOME DESIGNER FEATURES | KITCHEN

**CABINET TAMARIND** ISLAND: DRIZZLE **PERIMETER: WHITECAP** 

> **HARDWARE** BP873128195

**COUNTERTOP & BACKSPLASH CAMBRIA QUARTZ** INDEPENDENCE CALACATTA

**FAUCET MOEN STO SPOT RESIST** STAINLESS