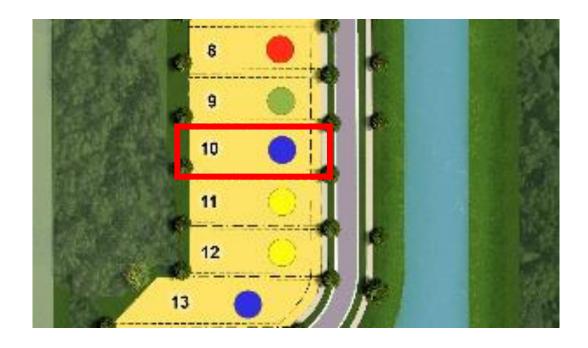

# SHOWCASE HOME | MADISON

Street Address: 6850 SE Haven Lane

A/C Sq. Ft.: 3,023 Price: See Listing

Bedrooms: 3 + Flex Bathrooms: 3 Move-In Date: See Listing

**ELEVATION: Transitional** 

**HOMESITE:010** 

#### SHOWCASE HOME FLOORPLAN

Experience the Florida sunsets in this brand new Madison floorplan situated on a west facing homesite and enjoy the views of Stuart's Coveted nature preserve from your backyard. This brand new Madison floorplan features 3 bedrooms, 3 full bathrooms, a flex room, and an extended 2 car garage. The great room and dining area open to the lanai featuring a 5' privacy wall and a full built out outdoor kitchen in. The luxe style kitchen features a 30" gas range stop with canopy-style hood, built in microwave with wall oven, second tier cabinets, GE Café appliances, and 3" quartz edge. The owners suite expansive closet offers easy access to the laundry room with the pass through door.