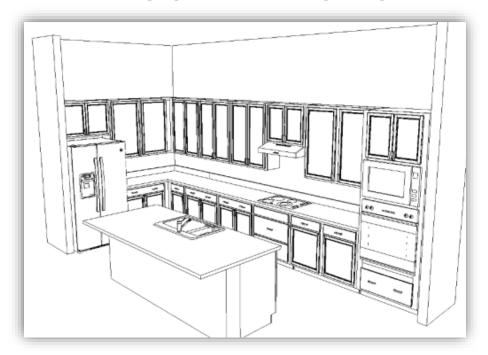

#### SHOWCASE HOME FLOORPLAN

Experience the Florida sunsets in this brand new Madison floorplan situated on a west facing homesite and enjoy the views of Stuart's Coveted nature preserve from your backyard. This brand new Madison floorplan features 3 bedrooms, 3 full bathrooms, a flex room, and an extended 2 car garage. The great room and dining area open to the lanai featuring a 5' privacy wall and a full built out outdoor kitchen in. The luxe style kitchen features a 30" gas range stop with canopy-style hood, built in microwave with wall oven, second tier cabinets, GE Café appliances, and 3" quartz edge. The owners suite expansive closet offers easy access to the laundry room with the pass through door.

#### KITCHEN DETAILS

- Under Kitchen Cabinet Lighting
- Quartz Countertops
- 3" Island Edge
- GE Profile Appliances
- Double Trash Pull out
- Second Tier Cabinets
- Panel Package
- Crown Molding
- Full-Height Quartz Backsplash