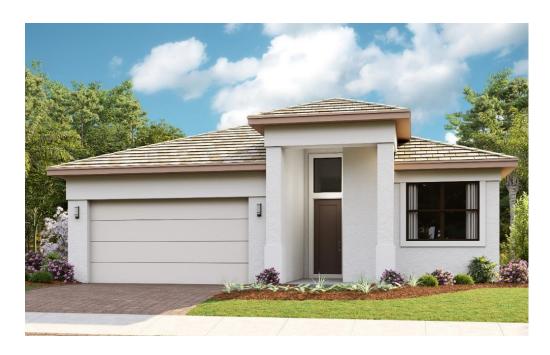

# SHOWCASE HOME | MADISON

Street Address: 6850 SE Haven Lane

A/C Sq. Ft.: 3,023 Price: See Listing

Bedrooms: 3 + Flex Bathrooms: 3 Move-In Date: See Listing

**ELEVATION: Transitional** 

**HOMESITE:010** 

#### SHOWCASE HOME FLOORPLAN

Experience the Florida sunsets in this brand new Madison floorplan situated on a west facing homesite and enjoy the views of Stuart's Coveted nature preserve from your backyard. This brand new Madison floorplan features 3 bedrooms, 3 full bathrooms, a flex room, and an extended 2 car garage. The great room and dining area open to the lanai featuring a 5' privacy wall and a full built out outdoor kitchen in. The luxe style kitchen features a 30" gas range stop with canopy-style hood, built in microwave with wall oven, second tier cabinets, GE Café appliances, and 3" quartz edge. The owners suite expansive closet offers easy access to the laundry room with the pass through door.