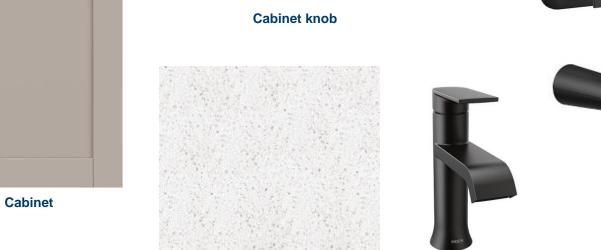

#### **KITCHEN DETAILS**

- · Gourmet kitchen layout with cooktop & wall oven
- Cabinet pantry in lieu of drywall pantry adding maximum storage
- Stainless steel single bowl sink
- Luxury veined quartz countertop- 3cm
- 24" Deep Cabinet above the refrigerator with side panel
- Pot & Pan drawer added storage
- · Large cabinet crown molding

# SHOWCASE HOME DESIGNER FEATURES | KITCHEN

18

**Cabinet Hardware** 

**MOEN Faucet** 

Quartz-3cm

**Pendants** 

Laminate Wood Plank Flooring

2022. Prices, homesites, amenities, home designs, square footage and other information subject to errors, changes, omissions, availability, prior sales and withdrawal at any time without notice. Square footage numbers are approximate and may vary depending on the standard measurement used. Photos and/or drawings of homes may show upgraded landscapid, and may not represent the lowest **KOLTERHOMES**\* riced homes in the community. All renderings and floorplans in these materials are an artist's conceptual drawings and will vary from the actual plans and homes as built. CGC1509406