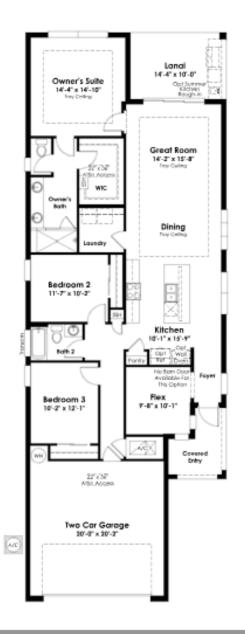

#### SHOWCASE HOME FLOORPLAN

#### Claire

3 Bedroom, Flex Room, 2 Full Bathrooms, 12x8 Sliding Glass Doors, Open Great Room with Floor Outlet, and 2 Car Garage

Prices, homesites, amenities, home designs, square footage and other information subject to errors, changes, omissions, deletions, availability, prior sales and withdrawal at any time without notice.
e footage numbers are approximate and may vary depending on the standard measurement used. Photos and/or drawings of homes may show upgraded landscaping and may not represent the lowest
l homes in the community. All renderings and floorplans in these materials are an artist's conceptual drawings and will vary from the actual plans and homes abuilt. CGC1509406