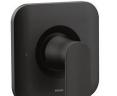

## **DESIGNER FEATURES**

- Floor outlet in Great Room
- Frameless Shower enclosure in Owner's Bath
- Tile to-the-ceiling in all bathrooms
- · Upgraded Matte Black plumbing fixtures in both bathrooms
- Laminate wood plank flooring in Main Living, Flex and Owner's Suite
- · Washable flat interior paint color throughout
- · Designer Matte Black door hardware throughout interior

# SHOWCASE HOME DESIGNER FEATURES | OWNER'S BATH

18

Floor Tile

**KOLTERHOMES®** 

2022. Prices, homesites, amenities, home designs, square footage and other information subject to errors, changes, omissions, deletions, availability, prior sales and withdrawal at any time without notice. quare footage numbers are approximate and may vary depending on the standard measurement used. Photos and/or drawings of homes may show upgraded landscaping and may not represent the lower riced homes in the community. All renderings and floorplans in these materials are an artist's conceptual drawings and will vary from the actual plans and homes as built. CGC1509406