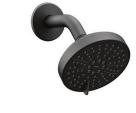

## **DESIGNER FEATURES**

- Floor outlet in Great Room
- Frameless Shower enclosure in Owner's Bath
- Tile to-the-ceiling in all bathrooms
- · Upgraded Matte Black plumbing fixtures in both bathrooms
- Laminate wood plank flooring in Main Living, Flex and Owner's Suite
- · Washable flat interior paint color throughout
- · Designer Matte Black door hardware throughout interior

# SHOWCASE HOME DESIGNER FEATURES | OWNER'S BATH

18

Floor Tile

**KOLTERHOMES®** 

2022. Prices, homesites, amenities, home designs, square footage and other information subject to errors, changes, omissions, deletions, availability, prior sales and withdrawal at any time without notice. quare footage numbers are approximate and may vary depending on the standard measurement used. Photos and/or drawings of homes may show upgraded landscaping and may not represent the lower riced homes in the community. All renderings and floorplans in these materials are an artist's conceptual drawings and will vary from the actual plans and homes as built. CGC1509406