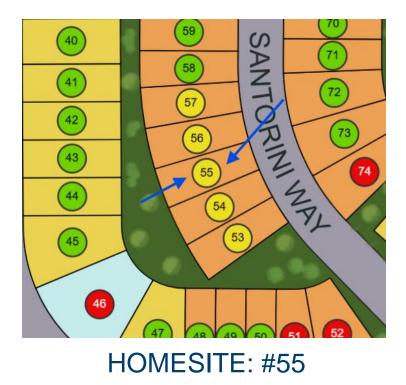

# SHOWCASE HOME | CLAIRE

Street Address:1461 Santorini WayA/C Sq. Ft.:#1,724

Bedrooms: #

Bathrooms: #2

**Exterior Color Package: A7** 

© 2022. Prices Square footag priced homes

D22. Prices, homesites, amenities, home designs, square footage and other information subject to errors, changes, omissions, deletions, availability, prior sales and withdrawal at any time without notice. are footage numbers are approximate and may vary depending on the standard measurement used. Photos and/or drawings of homes may show upgraded landscaping and may not represent the lowe ed homes in the community. All renderings and floorplans in these materials are an artist's conceptual drawings and will vary from the actual plans and homes as built. CGC1509406