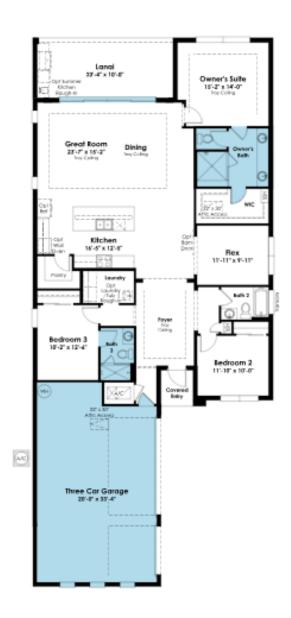

## SHOWCASE HOME FLOORPLAN

#### LAURA

3 Bedroom, 3 Full Bathrooms, Flex, 16ft Sliding Glass Doors at Lanai, Privacy wall, Shower ILO of Bath in 3<sup>rd</sup> Bath, Extended Owners Shower, and 3 Car Garage

Homesite: #1.037