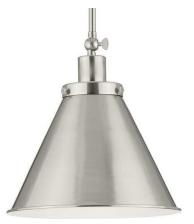

e the refrigerator with side panel
- White quartz countertop—3cm
- · Artisan backsplash tile in specialty finish
- Cooktop & wall oven kitchen configuration with chimney hood

## **DESIGNER FEATURES**

- Frameless Shower enclosure in Owner's Bath & Bath 3
- Upgraded pebble tile shower floor in Owner's Bath
- Handheld shower with slide bar in addition to standard showerhead in Owner's Bath
- · Upgraded plumbing in all bathrooms
- · Tile to-the-ceiling in all bathroom showers
- Wood-look tile plank flooring in Main Living & Flex space
- · Decorative laundry floor tile

SHERWIN WILLIAMS

# Pure White

# SHOWCASE HOME DESIGNER FEATURES | KITCHEN



**Interior Wall Color** 



**Cabinets** 





**Island Cabinets** 



**MOEN Faucet** 

**Main Flooring** 



Countertop



Kitchen Backsplash





**Pendants** 

# SHOWCASE HOME DESIGNER FEATURES | LAUNDRY & LIGHTING







**Foyer Chandelier** 



**Laundry Flooring** 



# SHOWCASE HOME DESIGNER FEATURES | OWNER'S BATH



# SHOWCASE HOME DESIGNER FEATURES | BATH 2



# SHOWCASE HOME DESIGNER FEATURES | BATH 3