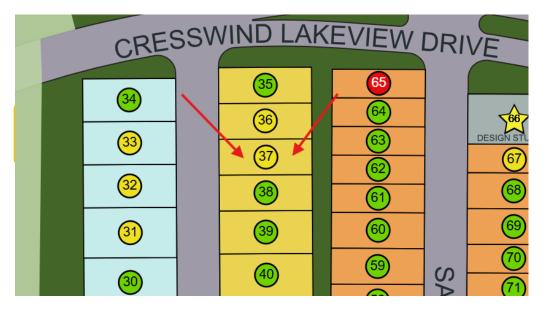

# SHOWCASE HOME | Laura

Street Address: 1618 Bellagio Loop, Tavares FL

**A/C Sq. Ft.:** 2,129 **Price:** \$TBI

Bedrooms: #3 Bathrooms: #3 Move-In Date: TBI

**ELEVATION: Coastal** 

**HOMESITE:** #1.037

**Exterior Color Package: C7** 

#### LAURA

3 Bedroom, 3 Full Bathrooms, Flex, 16ft Sliding Glass Doors at Lanai, Privacy wall, Shower ILO of Bath in 3<sup>rd</sup> Bath, Extended Owners Shower, and 3 Car Garage

Homesite: #1.037