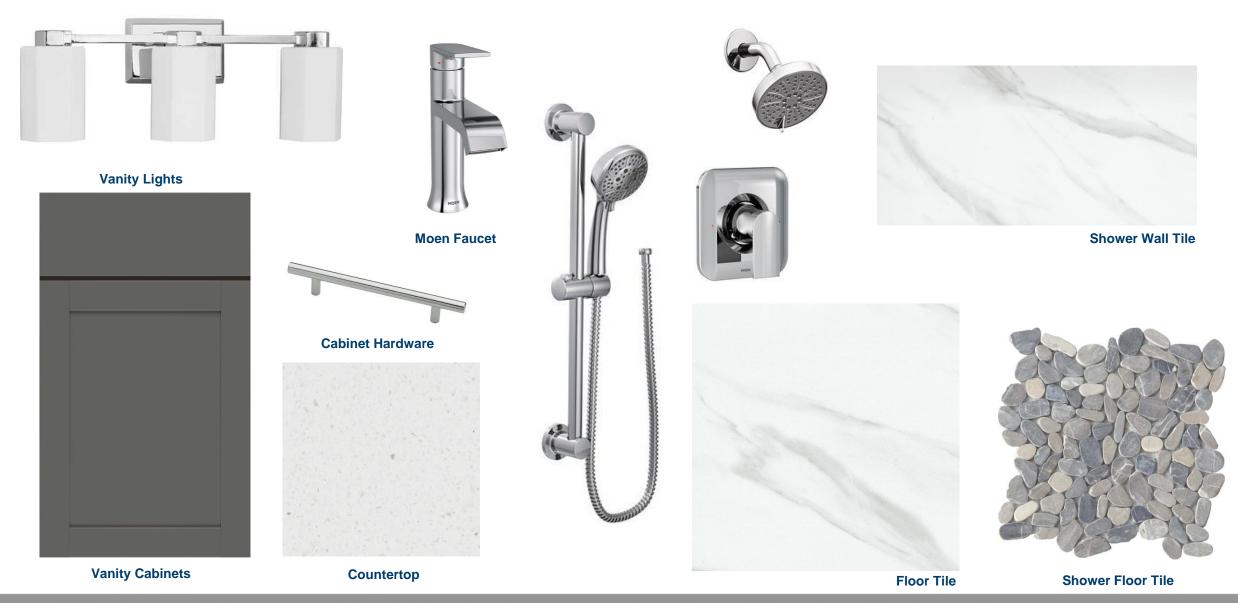

**DESIGNER FEATURES**

- Frameless Shower enclosure in Owner's Bath & Bath 3
- Upgraded pebble tile shower floor in Owner's Bath
- Handheld shower with slide bar in addition to standard showerhead in Owner's Bath
- · Upgraded plumbing in all bathrooms
- · Tile to-the-ceiling in all bathroom showers
- Wood-look tile plank flooring in Main Living & Flex space
- · Decorative laundry floor tile

SHERWIN WILLIAMS

# Pure White

# SHOWCASE HOME DESIGNER FEATURES | KITCHEN



**Interior Wall Color** 



**Cabinets** 





**Island Cabinets** 



**MOEN Faucet** 

**Main Flooring** 



Countertop



Kitchen Backsplash





**Pendants** 

# SHOWCASE HOME DESIGNER FEATURES | LAUNDRY & LIGHTING







**Foyer Chandelier** 



**Laundry Flooring** 



# SHOWCASE HOME DESIGNER FEATURES | OWNER'S BATH



# SHOWCASE HOME DESIGNER FEATURES | BATH 2



# SHOWCASE HOME DESIGNER FEATURES | BATH 3