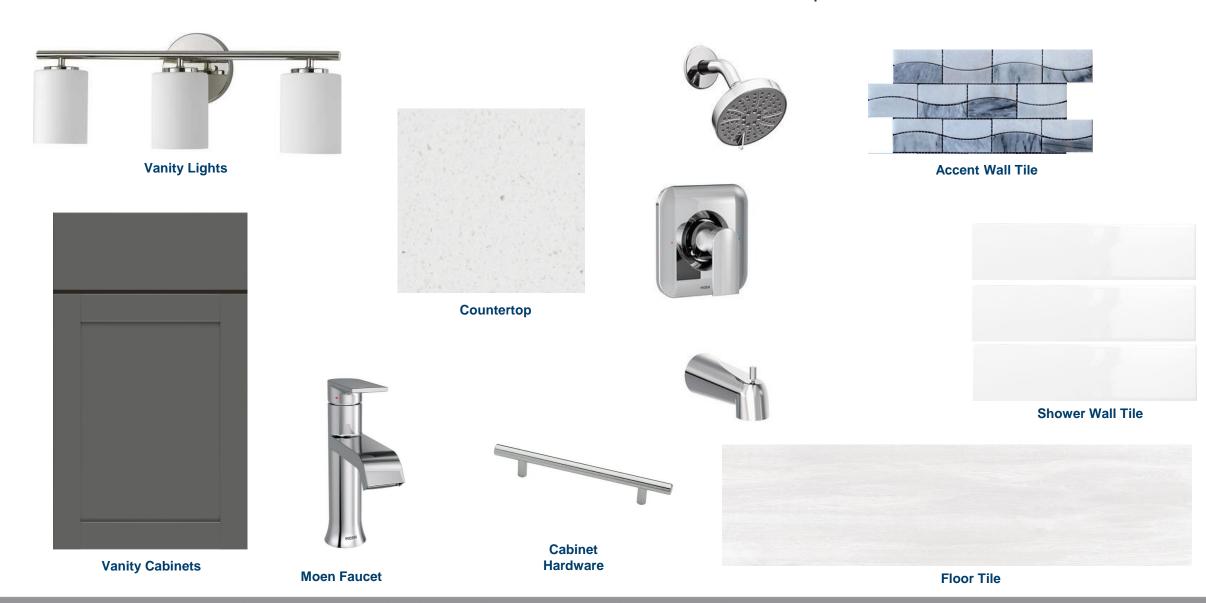

osure in Owner's Bath & Bath 3
- Upgraded pebble tile shower floor in Owner's Bath
- Handheld shower with slide bar in addition to standard showerhead in Owner's Bath
- · Upgraded plumbing in all bathrooms
- · Tile to-the-ceiling in all bathroom showers
- Wood-look tile plank flooring in Main Living & Flex space
- · Decorative laundry floor tile

SHERWIN WILLIAMS

# Pure White

# SHOWCASE HOME DESIGNER FEATURES | KITCHEN



**Interior Wall Color** 



**Cabinets** 





**Island Cabinets** 



**MOEN Faucet** 

**Main Flooring** 



Countertop



Kitchen Backsplash





**Pendants** 

# SHOWCASE HOME DESIGNER FEATURES | LAUNDRY & LIGHTING







**Foyer Chandelier** 



**Laundry Flooring** 



# SHOWCASE HOME DESIGNER FEATURES | OWNER'S BATH



# SHOWCASE HOME DESIGNER FEATURES | BATH 2



# SHOWCASE HOME DESIGNER FEATURES | BATH 3