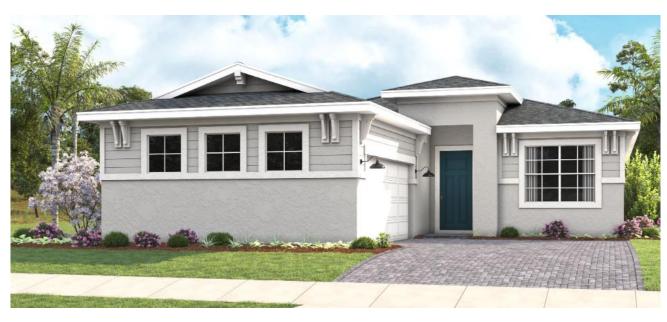

# SHOWCASE HOME | Laura

Street Address: 1618 Bellagio Loop, Tavares FL

**A/C Sq. Ft.:** 2,129 **Price:** \$TBI

Bedrooms: #3 Bathrooms: #3 Move-In Date: TBI

**ELEVATION: Coastal** 

**HOMESITE:** #1.037

**Exterior Color Package: C7** 

#### LAURA

3 Bedroom, 3 Full Bathrooms, Flex, 16ft Sliding Glass Doors at Lanai, Privacy wall, Shower ILO of Bath in 3<sup>rd</sup> Bath, Extended Owners Shower, and 3 Car Garage

Homesite: #1.037