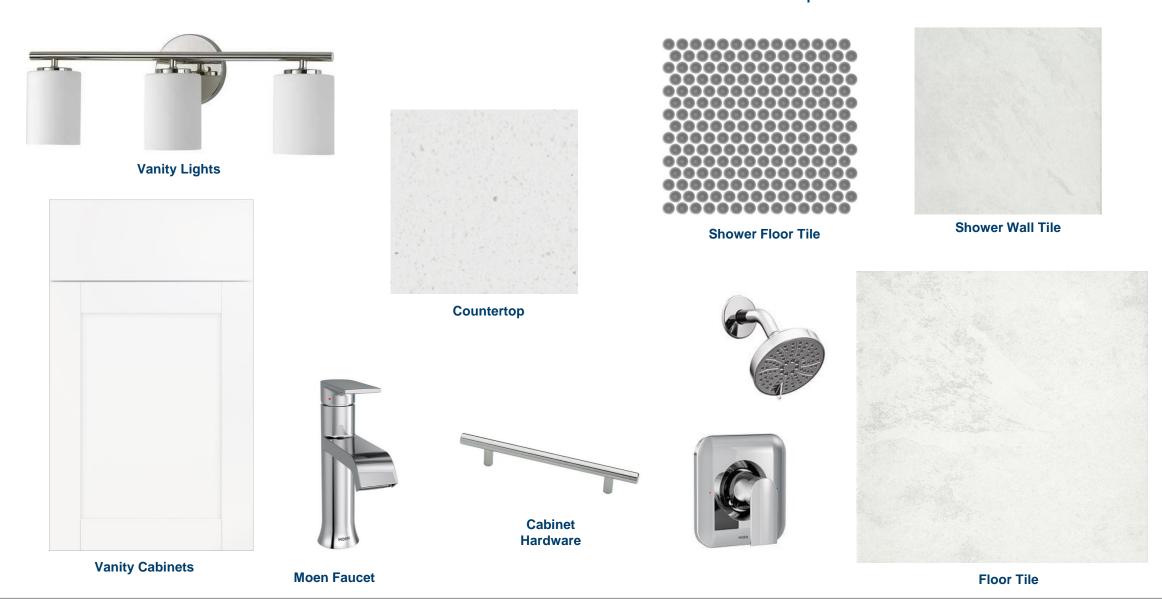

## **DESIGNER FEATURES**

- Frameless Shower enclosure in Owner's Bath & Bath 3
- Upgraded pebble tile shower floor in Owner's Bath
- Handheld shower with slide bar in addition to standard showerhead in Owner's Bath
- · Upgraded plumbing in all bathrooms
- · Tile to-the-ceiling in all bathroom showers
- Wood-look tile plank flooring in Main Living & Flex space
- · Decorative laundry floor tile

# SHOWCASE HOME DESIGNER FEATURES | OWNER'S BATH