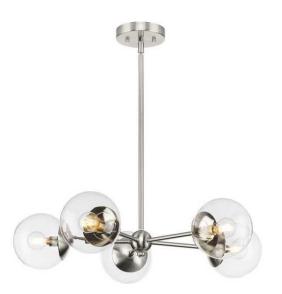

backsplash tile in specialty finish
- Cooktop & wall oven kitchen configuration with chimney hood

## **DESIGNER FEATURES**

- Frameless Shower enclosure in Owner's Bath & Bath 3
- Upgraded pebble tile shower floor in Owner's Bath
- Handheld shower with slide bar in addition to standard showerhead in Owner's Bath
- · Upgraded plumbing in all bathrooms
- · Tile to-the-ceiling in all bathroom showers
- Wood-look tile plank flooring in Main Living & Flex space
- · Decorative laundry floor tile

SHERWIN WILLIAMS

# Pure White

# SHOWCASE HOME DESIGNER FEATURES | KITCHEN



**Interior Wall Color** 



**Cabinets** 





**Island Cabinets** 



**MOEN Faucet** 

**Main Flooring** 



Countertop



Kitchen Backsplash





**Pendants** 

# SHOWCASE HOME DESIGNER FEATURES | LAUNDRY & LIGHTING







**Foyer Chandelier** 



**Laundry Flooring** 



# SHOWCASE HOME DESIGNER FEATURES | OWNER'S BATH



# SHOWCASE HOME DESIGNER FEATURES | BATH 2



# SHOWCASE HOME DESIGNER FEATURES | BATH 3