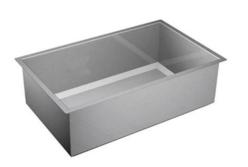

#### **CABINETS**

COUNTERTOP QUARTZ

**BACKSPLASH** 

<u>FAUCET</u> SPOT RESISTANT STAINLESS

SINK STAINLESS STEEL