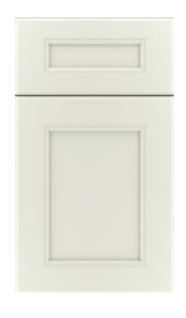

#### **CABINETS**

COUNTERTOP QUARTZ

**BACKSPLASH** 

<u>FAUCET</u> SPOT RESISTANT STAINLESS

SINK STAINLESS STEEL