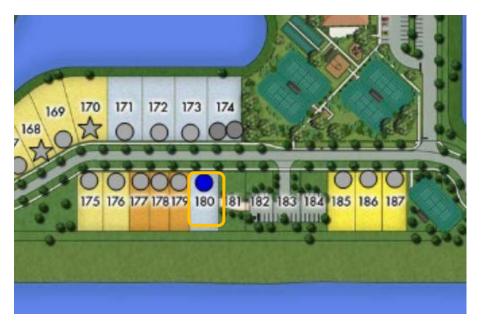

# SHOWCASE HOME | COLLINA

Street Address: 17127 SW Ambrose Way

**A/C Sq. Ft.:** 3,181

Bedrooms: 3 Bathrooms: 3.5 Move-In Date: Feb/March 2024

**ELEVATION: A** 

**HOMESITE**: 2.0180

**Exterior Color Package: A** 