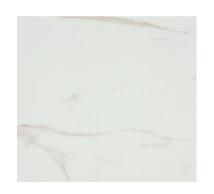

#### **CABINETS**

COUNTERTOP QUARTZ

**BACKSPLASH** 

<u>FAUCET</u> SPOT RESISTANT STAINLESS

SINK STAINLESS STEEL