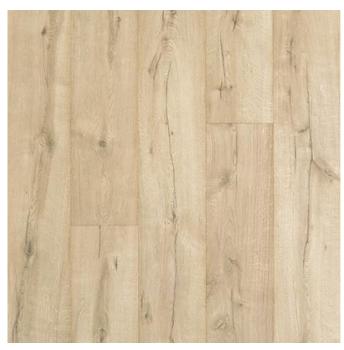

h, Family Room, Living Room, Covered Lanai and 2-Car Garage.

## SHOWCASE HOME FEATURE HIGHLIGHTS

## KITCHEN DETAILS

- 30" Electric Cook Top & Wall Oven
- · Cabinet Crown Moulding
- 42" Upgraded Cabinets
- Cambria Torquay Quartz
- Under Cabinet Lighting
- Stainless Steel Single Bowl Undermount Sink
- · Laminate Wood Floor in Main Living Areas

## **DESIGNER FEATURES**

- Covered Lanai
- · Hi-Hats in Master Suite, Dining, & Family Room
- · Frameless Shower in Owner's Bath
- Spray Foam Insulation in Attic
- · Door from Master Suite to Covered Lanai
- Upgraded Landscape Package
- · Near Club Talavera

## SHOWCASE HOME DESIGNER FEATURES | KITCHEN

#### **CABINETS**



COUNTERTOP QUARTZ



**BACKSPLASH** 



<u>FAUCET</u> SPOT RESISTANT STAINLESS



SINK STAINLESS STEEL



### MAIN FLOORING







# SHOWCASE HOME DESIGNER FEATURES | MASTER BATH

## **CABINETS**



COUNTERTOP QUARTZ



**FLOORING** 



WALL TILE



**PLUMBING** 







## SHOWCASE HOME DESIGNER FEATURES | BATH #2

**CABINETS** 



COUNTERTOP QUARTZ



**FLOORING** 



**WALL TILE** 



<u>PLUMBING</u>







## SHOWCASE HOME DESIGNER FEATURES | BATH #3

**CABINETS** 



COUNTERTOP QUARTZ



**FLOORING** 



**WALL TILE** 



<u>PLUMBING</u>