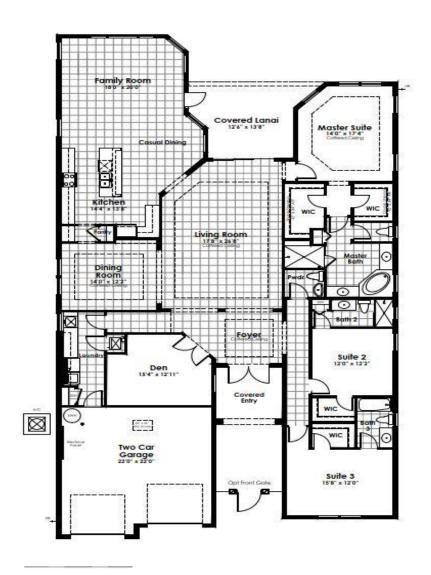

## SHOWCASE HOME FLOORPLAN

#### THE COLLINA

3 Bedroom, Den, Formal Dining Room, 3 Full Baths and Powder Bath, Family Room, Living Room, Covered Lanai and 2-Car Garage.