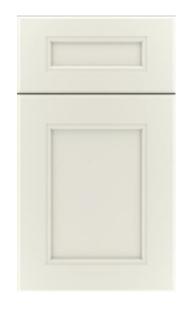

#### **CABINETS**

COUNTERTOP QUARTZ

**BACKSPLASH** 

<u>FAUCET</u> SPOT RESISTANT STAINLESS

SINK STAINLESS STEEL