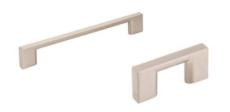

#### **CABINETS**

COUNTERTOP QUARTZ

**BACKSPLASH** 

<u>FAUCET</u> SPOT RESISTANT STAINLESS

SINK STAINLESS STEEL