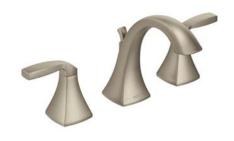

#### **CABINETS**

COUNTERTOP QUARTZ

**BACKSPLASH** 

<u>FAUCET</u> SPOT RESISTANT STAINLESS

SINK STAINLESS STEEL