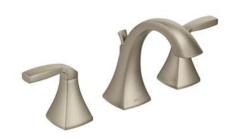

#### **CABINETS**

COUNTERTOP QUARTZ

**BACKSPLASH** 

<u>FAUCET</u> SPOT RESISTANT STAINLESS

SINK STAINLESS STEEL