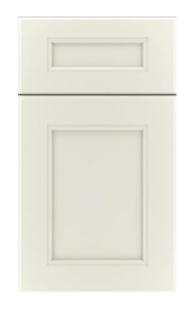

#### **CABINETS**

COUNTERTOP QUARTZ

**BACKSPLASH** 

<u>FAUCET</u> SPOT RESISTANT STAINLESS

SINK STAINLESS STEEL