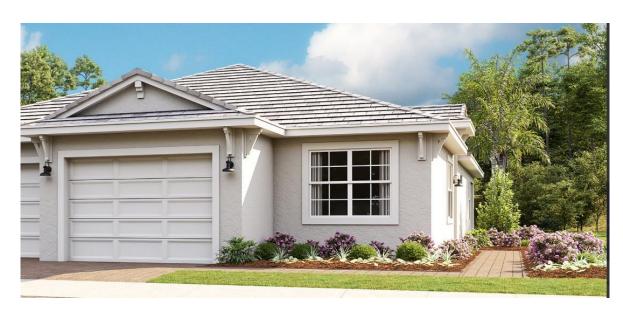

# SHOWCASE HOME | LEMONGRASS

Street Address: 270904 Viterbo Way

A/C Sq. Ft.: 1505

Bedrooms: 2 Bathrooms: 2 Move-In Date: May 2024

ELEVATION: C HOMESITE: 475

**Exterior Color Package: C1** 

#### THE LEMONGRASS

2 Bedroom, 2 Baths with a Study, Covered Lanai and 2-Car Garage