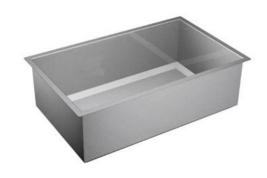

### KITCHEN DETAILS

- 30" Cooktop
- 30" Stainless Hood
- Wall Oven
- 42" upgraded cabinets w/4 drawer stack
- Silestone quartz countertops
- Stainless Steel farmhouse sink

#### **CABINETS**

**CABINET HARDWARE** 

**COUNTERTOP** 

<u>SINK</u>

<u>FAUCET</u>