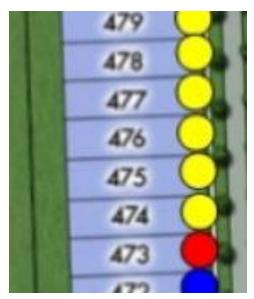

# SHOWCASE HOME | LEMONGRASS

Street Address: 270904 Viterbo Way

A/C Sq. Ft.: 1505

Bedrooms: 2 Bathrooms: 2 Move-In Date: May 2024

ELEVATION: C HOMESITE: 475

**Exterior Color Package: C1** 