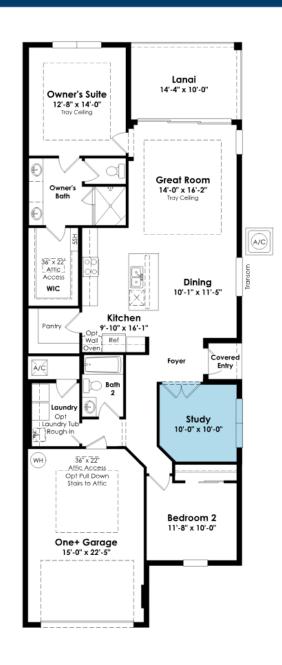

## SHOWCASE HOME FLOORPLAN

#### THE LEMONGRASS

2 Bedroom, 2 Baths with a Study, Covered Lanai and 2-Car Garage